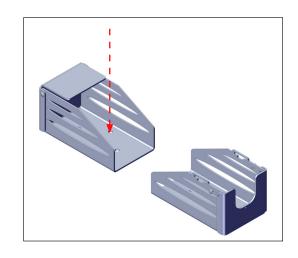

#### **Instructions For Use**

1. Remove Lock Bar

2. Slide 4 X 4 in to place

3. Replace Lock Bar and secure with 5/16" Lynch Pin