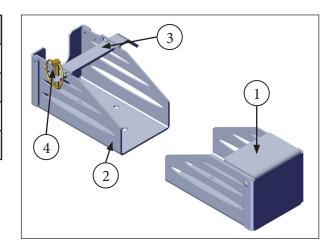

### ITD11676 4 X 4 Lumber Holder Parts

| ITEM# | QUANTITY | DESCRIPTION     | PART#    |
|-------|----------|-----------------|----------|
| 1     | 1        | Slide In End    | ITD11689 |
| 2     | 1        | Locking End     | ITD11690 |
| 3     | 1        | Lock Bar        | ITD11691 |
| 4     | 1        | 5/16" Lynch Pin | ITD7099  |