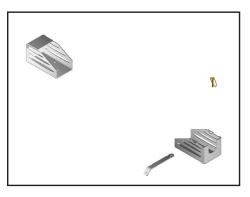

### ITD11676 4 X 4 Lumber Holder Parts

| ITEM# | QUANTITY | DESCRIPTION     | PART#    |
|-------|----------|-----------------|----------|
| 1     | 1        | Slide In End    | ITD11689 |
| 2     | 1        | Locking End     | ITD11690 |
| 3     | 1        | Lock Bar        | ITD11691 |
| 4     | 1        | 5/16" Lynch Pin | ITD7099  |