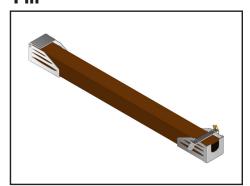

#### **Instructions For Use**

1. Remove Lock Bar

2. Slide 4 X 4 in to place

3. Replace Lock Bar and secure with 5/16" Lynch Pin