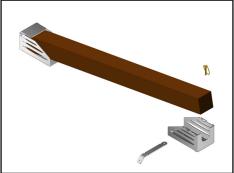

### ITD11676 4 X 4 Lumber Holder Parts

| ITEM# | QUANTITY | DESCRIPTION     | PART#    |
|-------|----------|-----------------|----------|
| 1     | 1        | Slide In End    | ITD11689 |
| 2     | 1        | Locking End     | ITD11690 |
| 3     | 1        | Lock Bar        | ITD11691 |
| 4     | 1        | 5/16" Lynch Pin | ITD7099  |

#### Installation

ITD recommends ( 2 ) 1/4" bolts or ( 2 ) 5/16" self tapping screws per side for installation.

ITD has designed the ITD11676 4 X 4 Lumber Holder with a 4 hole mount pattern giving the installer the different options on how they want to mount it.

#### **Instructions For Use**

1. Remove Lock Bar

2. Slide 4 X 4 in to place

3. Replace Lock Bar and secure with 5/16" Lynch Pin