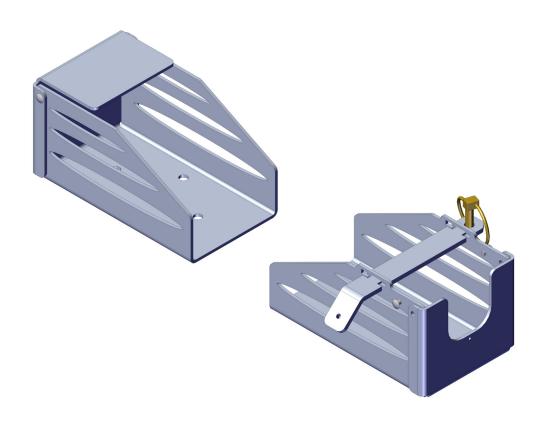

### ITD11676 4 X 4 Lumber Holder Parts

| ITEM# | QUANTITY | DESCRIPTION     | PART#    |
|-------|----------|-----------------|----------|
| 1     | 1        | Slide In End    | ITD11689 |
| 2     | 1        | Locking End     | ITD11690 |
| 3     | 1        | Lock Bar        | ITD11691 |
| 4     | 1        | 5/16" Lynch Pin | ITD7099  |