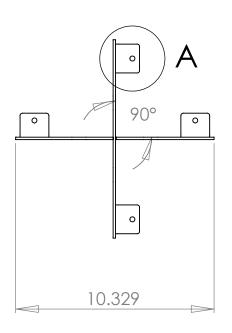

| 125"    | 5052 | Alumin | um Sh   | eet  |
|---------|------|--------|---------|------|
| · I Z J | JUJZ |        | 1011131 | ICCI |

5

| DRAWN KBH DRAWN 1/27/2009  UNLESS OTHERWISE SPECIFIED:                                  | Inventive LLC In The Ditch Towing Products |  |  |
|-----------------------------------------------------------------------------------------|--------------------------------------------|--|--|
| DIMENSIONS ARE IN INCHES TOLERANCES: FRACTIONAL± 1/16" ANGULAR: MACH± 0.25° BEND ± 1.5° | PART NAME 28" Deck Mnt. Cone Holder        |  |  |
| TWO PLACE DECIMAL ± 0.020"  THREE PLACE DECIMAL ± 0.005"  MATERIAL: See BOM             | SIZE PART NO.  ITD1180                     |  |  |
| DO NOT SCALE DRAWING