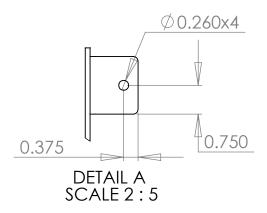

| 125"    | 5052 | Alumin | um Sh   | eet  |
|---------|------|--------|---------|------|
| · I Z J | JUJZ |        | 1011131 | ICCI |

5

| DRAWN KBH DRAWN 1/27/2009  UNLESS OTHERWISE SPECIFIED:                                  | Inventive LLC In The Ditch Towing Products |  |  |
|-----------------------------------------------------------------------------------------|--------------------------------------------|--|--|
| DIMENSIONS ARE IN INCHES TOLERANCES: FRACTIONAL± 1/16" ANGULAR: MACH± 0.25° BEND ± 1.5° | PART NAME 28" Deck Mnt. Cone Holder        |  |  |
| TWO PLACE DECIMAL ± 0.020"  THREE PLACE DECIMAL ± 0.005"  MATERIAL: See BOM             | SIZE PART NO.  ITD1180                     |  |  |
| DO NOT SCALE DRAWING