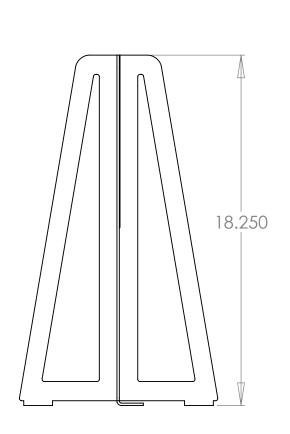

| 125"    | 5052 | Alumin | um Sh   | eet  |
|---------|------|--------|---------|------|
| · I Z J | JUJZ |        | 1011131 | ICCI |

5

| DRAWN KBH DRAWN 1/27/2009  UNLESS OTHERWISE SPECIFIED:                                  | Inventive LLC In The Ditch Towing Products |  |  |
|-----------------------------------------------------------------------------------------|--------------------------------------------|--|--|
| DIMENSIONS ARE IN INCHES TOLERANCES: FRACTIONAL± 1/16" ANGULAR: MACH± 0.25° BEND ± 1.5° | PART NAME 28" Deck Mnt. Cone Holder        |  |  |
| TWO PLACE DECIMAL ± 0.020"  THREE PLACE DECIMAL ± 0.005"  MATERIAL: See BOM             | SIZE PART NO.  ITD1180                     |  |  |
| DO NOT SCALE DRAWING