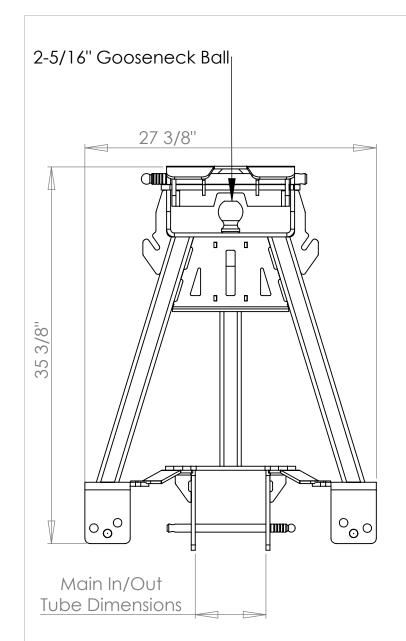

|              | Cross Bar Size | Main In/Out Tube | Cross Bar Offset |
|--------------|----------------|------------------|------------------|
| Minimum Size | 3" x 3"        | 6" x 4"          | 1/2"             |
| Maximum Size | 4" x 4"        | 8" x 6"          | 2-1/2"           |

\* One size fits most, verify the measurements on your wheel lift before ordering! \*\*Dimensions are referance only. Actual dimensions may vary.

| DRAWN JL DRAWN 4/1/2013 UNLESS OTHERWISE SPECIFIED:                                                                                                             | Inventive LLC In The Ditch Towing Products |              |  |
|-----------------------------------------------------------------------------------------------------------------------------------------------------------------|--------------------------------------------|--------------|--|
| DIMENSIONS ARE IN INCHES TOLERANCES: FRACTIONAL ± 1/16" ANGULAR: MACH ± 0.25° BEND ± 1.5° TWO PLACE DECIMAL ± 0.020" THREE PLACE DECIMAL ± 0.005" MATERIAL: N/A | DESCRIPTION 5th Whee Hite                  |              |  |
|                                                                                                                                                                 | SIZE PART NO.  A ITD1253                   | REV          |  |
| DO NOT SCALE DRAWING                                                                                                                                            | SHEET SCALE 1:20                           | SHEET 2 of 4 |  |