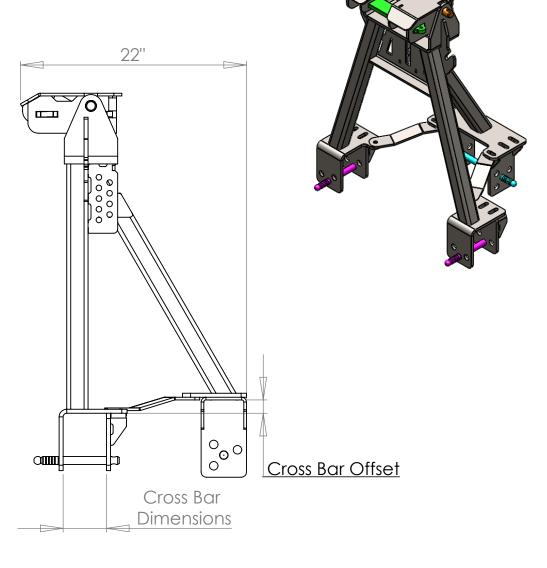

|              | Cross Bar Size | Main In/Out Tube | Cross Bar Offset |
|--------------|----------------|------------------|------------------|
| Minimum Size | 3" x 3"        | 6" x 4"          | 1/2"             |
| Maximum Size | 4" x 4"        | 8" x 6"          | 2-1/2"           |

\* One size fits most, verify the measurements on your wheel lift before ordering! \*\*Dimensions are referance only. Actual dimensions may vary.

| DRAWN JL DRAWN 4/1/2013 UNLESS OTHERWISE SPECIFIED:                                                                                                             | Inventive LLC In The Ditch Towing Products |              |  |
|-----------------------------------------------------------------------------------------------------------------------------------------------------------------|--------------------------------------------|--------------|--|
| DIMENSIONS ARE IN INCHES TOLERANCES: FRACTIONAL ± 1/16" ANGULAR: MACH ± 0.25° BEND ± 1.5° TWO PLACE DECIMAL ± 0.020" THREE PLACE DECIMAL ± 0.005" MATERIAL: N/A | DESCRIPTION 5th Whee Hite                  |              |  |
|                                                                                                                                                                 | SIZE PART NO.  A ITD1253                   | REV          |  |
| DO NOT SCALE DRAWING                                                                                                                                            | SHEET SCALE 1:20                           | SHEET 2 of 4 |  |