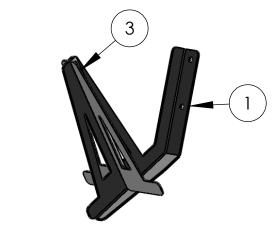

REV. DESCRIPTION DATE APPROVED

| ITEM NO. | PART<br>NUMBER    | DESCRIPTION                       | QTY. |
|----------|-------------------|-----------------------------------|------|
| 1        | ITD6167           | Carrier Cone Mount Center Support | 1    |
| 2        | ITD6168           | Carrier Cone Mount Support        | 2    |
| 3        | ITD6168<br>Mjrror |                                   | 1    |