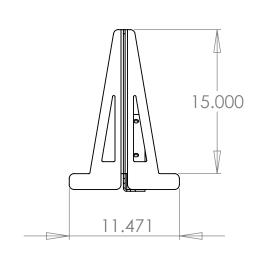

| DRAWN KBH DRAWN 12/23/2010 UNLESS OTHERWISE SPECIFIED:                                  | Inventive LLC In The Ditch Towing Products |
|-----------------------------------------------------------------------------------------|--------------------------------------------|
| DIMENSIONS ARE IN INCHES TOLERANCES: FRACTIONAL± 1/16" ANGULAR: MACH± 0.25° BEND ± 1.5° | PART NAME Carrier Cone Mount               |
| TWO PLACE DECIMAL ± 0.020" THREE PLACE DECIMAL ± 0.005" MATERIAL: See BOM               | SIZE PART NO.  ITD1259                     |
| DO NOT SCALE DRAWING                                                                    | SHEET SCALE 1:10 SHEET 1 of 1              |