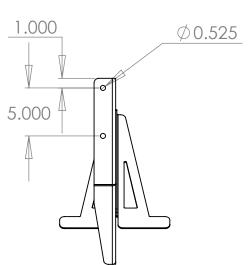

| DRAWN KBH DRAWN 12/23/2010 UNLESS OTHERWISE SPECIFIED:                                  | Inventive LLC In The Ditch Towing Products |
|-----------------------------------------------------------------------------------------|--------------------------------------------|
| DIMENSIONS ARE IN INCHES TOLERANCES: FRACTIONAL± 1/16" ANGULAR: MACH± 0.25° BEND ± 1.5° | PART NAME Carrier Cone Mount               |
| TWO PLACE DECIMAL ± 0.020" THREE PLACE DECIMAL ± 0.005" MATERIAL: See BOM               | SIZE PART NO.  ITD1259                     |
| DO NOT SCALE DRAWING                                                                    | SHEET SCALE 1:10 SHEET 1 of 1              |