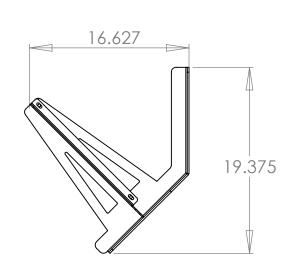

| DRAWN KBH DRAWN 12/23/2010 UNLESS OTHERWISE SPECIFIED:                                  | Inventive LLC In The Ditch Towing Products |
|-----------------------------------------------------------------------------------------|--------------------------------------------|
| DIMENSIONS ARE IN INCHES TOLERANCES: FRACTIONAL± 1/16" ANGULAR: MACH± 0.25° BEND ± 1.5° | PART NAME Carrier Cone Mount               |
| TWO PLACE DECIMAL ± 0.020" THREE PLACE DECIMAL ± 0.005" MATERIAL: See BOM               | SIZE PART NO.  ITD1259                     |
| DO NOT SCALE DRAWING                                                                    | SHEET SCALE 1:10 SHEET 1 of 1              |