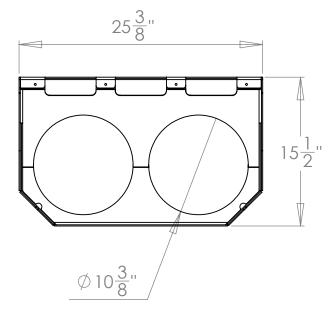

| REV. | DESCRIPTION | DATE | APPROVED |  |
|------|-------------|------|----------|--|

| DRAWN KBH DRAWN 7/31/2012 UNLESS OTHERWISE SPECIFIED:                                    | Inventive LLC In The Ditch Towing Products |              |  |
|------------------------------------------------------------------------------------------|--------------------------------------------|--------------|--|
| DIMENSIONS ARE IN INCHES TOLERANCES: FRACTIONAL± 1/16" ANGULAR: MACH + 0.25° BEND ± 1.5° | PART NAME                                  |              |  |
| TWO PLACE DECIMAL ± 0.020"  THREE PLACE DECIMAL ± 0.005"                                 | SIZE PART NO.                              | <u> </u>     |  |
| MATERIAL: See BOM DO NOT SCALE DRAWING                                                   | SHEET SCALE 1:10                           | SHEET 1 of 1 |  |