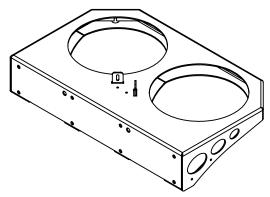

| REV. | DESCRIPTION | DATE | APPROVED |  |
|------|-------------|------|----------|--|

| DRAWN KBH DRAWN 7/31/2012 UNLESS OTHERWISE SPECIFIED:                                    | Inventive LLC In The Ditch Towing Products |              |  |
|------------------------------------------------------------------------------------------|--------------------------------------------|--------------|--|
| DIMENSIONS ARE IN INCHES TOLERANCES: FRACTIONAL± 1/16" ANGULAR: MACH + 0.25° BEND ± 1.5° | PART NAME                                  |              |  |
| TWO PLACE DECIMAL ± 0.020"  THREE PLACE DECIMAL ± 0.005"                                 | SIZE PART NO.                              | <u> </u>     |  |
| MATERIAL: See BOM DO NOT SCALE DRAWING                                                   | SHEET SCALE 1:10                           | SHEET 1 of 1 |  |