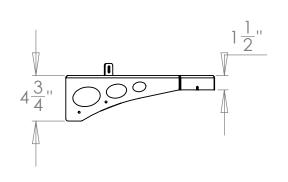

| REV. | DESCRIPTION | DATE | APPROVED |  |
|------|-------------|------|----------|--|

| DRAWN KBH DRAWN 7/31/2012 UNLESS OTHERWISE SPECIFIED:                                    | Inventive LLC In The Ditch Towing Products |              |  |
|------------------------------------------------------------------------------------------|--------------------------------------------|--------------|--|
| DIMENSIONS ARE IN INCHES TOLERANCES: FRACTIONAL± 1/16" ANGULAR: MACH + 0.25° BEND ± 1.5° | PART NAME                                  |              |  |
| TWO PLACE DECIMAL ± 0.020"  THREE PLACE DECIMAL ± 0.005"                                 | SIZE PART NO.                              | <u> </u>     |  |
| MATERIAL: See BOM DO NOT SCALE DRAWING                                                   | SHEET SCALE 1:10                           | SHEET 1 of 1 |  |