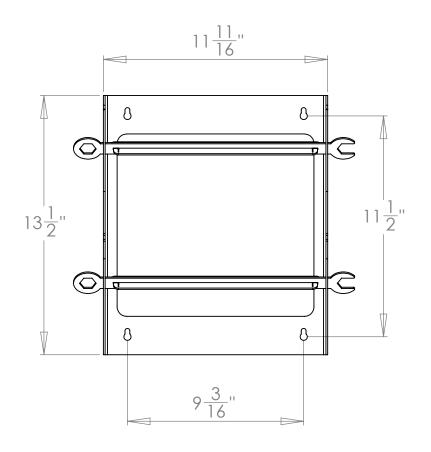

| REV. | DESCRIPTION | DATE | APPROVED |  |
|------|-------------|------|----------|--|

| BY: KBH DATE: 7/31/2012 UNLESS OTHERWISE SPECIFIED:                                     | Inventive LLC In The Ditch Towing Products |              |  |
|-----------------------------------------------------------------------------------------|--------------------------------------------|--------------|--|
| DIMENSIONS ARE IN INCHES TOLERANCES: FRACTIONAL± 1/16" ANGULAR: MACH± 0.25° BEND ± 1.5° | PART NAME                                  |              |  |
| TWO PLACE DECIMAL ± 0.020" THREE PLACE DECIMAL ± 0.005"  MATERIAL: See BOM              | SIZE PART NO. ITD1296                      | 3            |  |
| DO NOT SCALE DRAWING                                                                    | SHEET SCALE 1:5                            | SHEET 1 of 1 |  |

.090" 5052 Aluminum Sheet