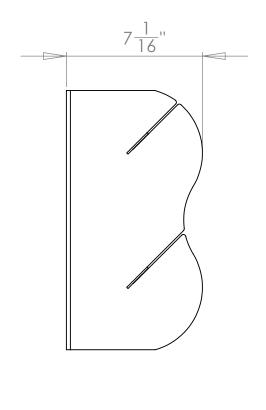

| REV. | DESCRIPTION | DATE | APPROVED |  |
|------|-------------|------|----------|--|

| BY: KBH DATE: 7/31/2012 UNLESS OTHERWISE SPECIFIED:                                     | Inventive LLC In The Ditch Towing Products |              |  |
|-----------------------------------------------------------------------------------------|--------------------------------------------|--------------|--|
| DIMENSIONS ARE IN INCHES TOLERANCES: FRACTIONAL± 1/16" ANGULAR: MACH± 0.25° BEND ± 1.5° | PART NAME                                  |              |  |
| TWO PLACE DECIMAL ± 0.020" THREE PLACE DECIMAL ± 0.005"  MATERIAL: See BOM              | SIZE PART NO. ITD1296                      | 3            |  |
| DO NOT SCALE DRAWING                                                                    | SHEET SCALE 1:5                            | SHEET 1 of 1 |  |

.090" 5052 Aluminum Sheet