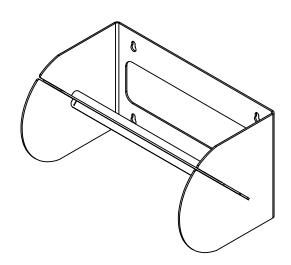

| REV. | DESCRIPTION | DATE | APPROVED |
|------|-------------|------|----------|

| DRAWN KBH DRAWN 7/31/2012 BY: UNLESS OTHERWISE SPECIFIED:                              | Inventive LL<br>In The Ditch Towing Pro | <b>C</b><br>oducts |  |
|----------------------------------------------------------------------------------------|-----------------------------------------|--------------------|--|
| DIMENSIONS ARE IN INCHES TOLERANCES: FRACTIONAL± 1/16" ANGULAR: MACH± 0.25° BEND± 1.5° | PART NAME AL Single Paper Towel Holder  |                    |  |
| TWO PLACE DECIMAL ± 0.020" THREE PLACE DECIMAL ± 0.005" MATERIAL: See BOM              | SIZE PART NO.  ITD1297                  | 7                  |  |
| DO NOT SCALE DRAWING                                                                   | SHEET SCALE 1:5                         | SHEET 1 of 1       |  |