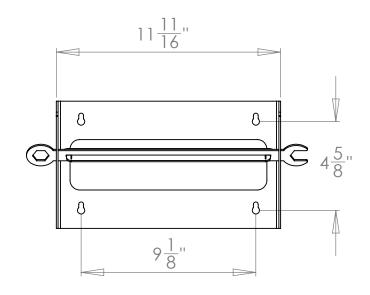

| REV. | DESCRIPTION | DATE | APPROVED |
|------|-------------|------|----------|

| DRAWN KBH DRAWN 7/31/2012 BY: UNLESS OTHERWISE SPECIFIED:                              | Inventive LL<br>In The Ditch Towing Pro | <b>C</b><br>oducts |  |
|----------------------------------------------------------------------------------------|-----------------------------------------|--------------------|--|
| DIMENSIONS ARE IN INCHES TOLERANCES: FRACTIONAL± 1/16" ANGULAR: MACH± 0.25° BEND± 1.5° | PART NAME AL Single Paper Towel Holder  |                    |  |
| TWO PLACE DECIMAL ± 0.020" THREE PLACE DECIMAL ± 0.005" MATERIAL: See BOM              | SIZE PART NO.  ITD1297                  | 7                  |  |
| DO NOT SCALE DRAWING                                                                   | SHEET SCALE 1:5                         | SHEET 1 of 1       |  |