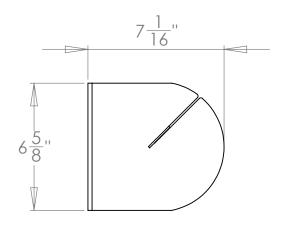

| REV. | DESCRIPTION | DATE | APPROVED |
|------|-------------|------|----------|

| DRAWN KBH DRAWN 7/31/2012 BY: UNLESS OTHERWISE SPECIFIED:                              | Inventive LL<br>In The Ditch Towing Pro | <b>C</b><br>oducts |  |
|----------------------------------------------------------------------------------------|-----------------------------------------|--------------------|--|
| DIMENSIONS ARE IN INCHES TOLERANCES: FRACTIONAL± 1/16" ANGULAR: MACH± 0.25° BEND± 1.5° | PART NAME AL Single Paper Towel Holder  |                    |  |
| TWO PLACE DECIMAL ± 0.020" THREE PLACE DECIMAL ± 0.005" MATERIAL: See BOM              | SIZE PART NO.  ITD1297                  | 7                  |  |
| DO NOT SCALE DRAWING                                                                   | SHEET SCALE 1:5                         | SHEET 1 of 1       |  |