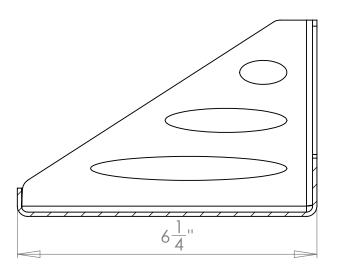

.090" 5052 Aluminum Sheet

| DRAWN KBH DRAWN 5/17/2012  UNLESS OTHERWISE SPECIFIED:                                 | Inventive LLC In The Ditch Towing Products |              |
|----------------------------------------------------------------------------------------|--------------------------------------------|--------------|
| DIMENSIONS ARE IN INCHES TOLERANCES: FRACTIONAL± 1/16" ANGULAR: MACH±0.25° BEND ± 1.5° | PART NAME 6 in. Deep Wall Shelf            |              |
| TWO PLACE DECIMAL ± 0.020"  THREE PLACE DECIMAL ± 0.005"                               | SIZE PART NO.                              | loop Shalfl  |
| MATERIAL: See BOM DO NOT SCALE DRAWING                                                 | ITD1302 (AL 6in D<br>SHEET SCALE 1:5       | SHEET 1 of 1 |