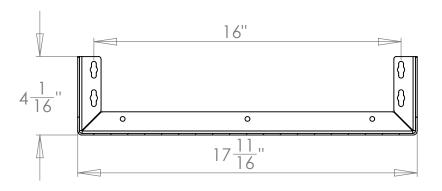

.090" 5052 Aluminum Sheet

| DRAWN KBH DRAWN 5/17/2012  UNLESS OTHERWISE SPECIFIED:                                 | Inventive LLC In The Ditch Towing Products |              |
|----------------------------------------------------------------------------------------|--------------------------------------------|--------------|
| DIMENSIONS ARE IN INCHES TOLERANCES: FRACTIONAL± 1/16" ANGULAR: MACH±0.25° BEND ± 1.5° | PART NAME 6 in. Deep Wall Shelf            |              |
| TWO PLACE DECIMAL ± 0.020"  THREE PLACE DECIMAL ± 0.005"                               | SIZE PART NO.                              | loop Shalfl  |
| MATERIAL: See BOM DO NOT SCALE DRAWING                                                 | ITD1302 (AL 6in D<br>SHEET SCALE 1:5       | SHEET 1 of 1 |