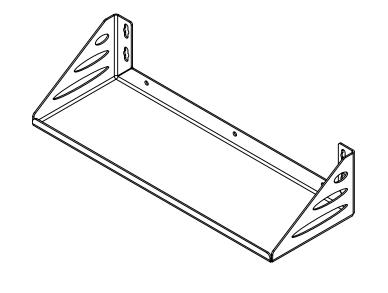

.090" 5052 Aluminum Sheet

| DRAWN KBH DRAWN 5/17/2012  UNLESS OTHERWISE SPECIFIED:                                 | Inventive LLC In The Ditch Towing Products |              |
|----------------------------------------------------------------------------------------|--------------------------------------------|--------------|
| DIMENSIONS ARE IN INCHES TOLERANCES: FRACTIONAL± 1/16" ANGULAR: MACH±0.25° BEND ± 1.5° | PART NAME 6 in. Deep Wall Shelf            |              |
| TWO PLACE DECIMAL ± 0.020"  THREE PLACE DECIMAL ± 0.005"                               | SIZE PART NO.                              | loop Shalfl  |
| MATERIAL: See BOM DO NOT SCALE DRAWING                                                 | ITD1302 (AL 6in D<br>SHEET SCALE 1:5       | SHEET 1 of 1 |