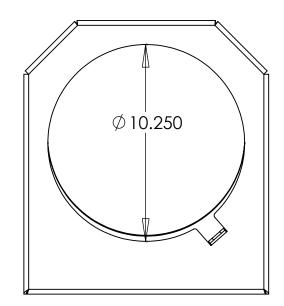

Weight: 3.66 Lb Load Rating: 60 lbs

5

| DRAWN BW DRAWN 7/15/2013 UNLESS OTHERWISE SPECIFIED:                                                                          | Inventive LLC In The Ditch Towing Products          |              |
|-------------------------------------------------------------------------------------------------------------------------------|-----------------------------------------------------|--------------|
| DIMENSIONS ARE IN INCHES TOLERANCES: FRACTIONAL± 1/16"                                                                        | DESCRIPTION Single Extreme 4 Gal<br>Trash Can Mount |              |
| ANGULAR: MACH± 0.25° BEND ± 1.5° TWO PLACE DECIMAL ± 0.020" THREE PLACE DECIMAL ± 0.005" MATERIAL: 0.125" 5052 Aluminum Sheet | SIZE PART NO.  A ITD 1378-00                        | REV          |
| DO NOT SCALE DRAWING                                                                                                          | SHEET SCALE 1:5                                     | SHEET 1 of 1 |