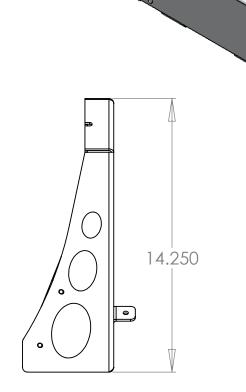

Weight: 3.66 Lb Load Rating: 60 lbs

5

| DRAWN BW DRAWN 7/15/2013 UNLESS OTHERWISE SPECIFIED:                                                                          | Inventive LLC In The Ditch Towing Products          |              |
|-------------------------------------------------------------------------------------------------------------------------------|-----------------------------------------------------|--------------|
| DIMENSIONS ARE IN INCHES TOLERANCES: FRACTIONAL± 1/16"                                                                        | DESCRIPTION Single Extreme 4 Gal<br>Trash Can Mount |              |
| ANGULAR: MACH± 0.25° BEND ± 1.5° TWO PLACE DECIMAL ± 0.020" THREE PLACE DECIMAL ± 0.005" MATERIAL: 0.125" 5052 Aluminum Sheet | SIZE PART NO.  A ITD 1378-00                        | REV          |
| DO NOT SCALE DRAWING                                                                                                          | SHEET SCALE 1:5                                     | SHEET 1 of 1 |