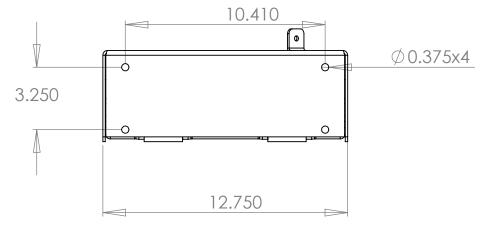

Weight: 3.66 Lb Load Rating: 60 lbs

5

| DRAWN BW DRAWN 7/15/2013 UNLESS OTHERWISE SPECIFIED:                                                                          | Inventive LLC In The Ditch Towing Products          |              |
|-------------------------------------------------------------------------------------------------------------------------------|-----------------------------------------------------|--------------|
| DIMENSIONS ARE IN INCHES TOLERANCES: FRACTIONAL± 1/16"                                                                        | DESCRIPTION Single Extreme 4 Gal<br>Trash Can Mount |              |
| ANGULAR: MACH± 0.25° BEND ± 1.5° TWO PLACE DECIMAL ± 0.020" THREE PLACE DECIMAL ± 0.005" MATERIAL: 0.125" 5052 Aluminum Sheet | SIZE PART NO.  A ITD 1378-00                        | REV          |
| DO NOT SCALE DRAWING                                                                                                          | SHEET SCALE 1:5                                     | SHEET 1 of 1 |