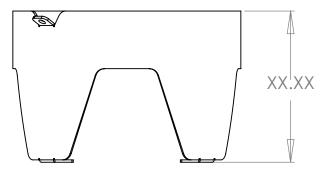

| Part #  | Description                        | ID     | XX.XX  |
|---------|------------------------------------|--------|--------|
| ITD1036 | 4 gal Steel Wrecker TC<br>Mount    | 10.50" | 5.00"  |
| ITD1044 | 6 gal Steel Wrecker TC<br>Mount    | 11.75" | 7.75"  |
| ITD1050 | 4 gal Aluminum Wrecker<br>TC Mount | 10.50" | 5.00'' |
| ITD1054 | 6 gal Aluminum Wrecker<br>TC Mount | 11.75" | 7.75"  |

Dimensions are for reference only.