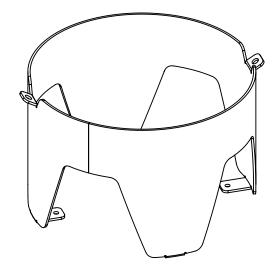

|      | In The Ditch Towing Products          |              |  |
|------|---------------------------------------|--------------|--|
| PA   | PART NAME<br>Wrecker Trash Can Mounts |              |  |
| SIZI | PART NO.                              |              |  |
| Α    | A ITD1054                             |              |  |
| -    | SHEET SCALE 1:5                       | SHEET 1 of 1 |  |
| 2    |                                       | 1            |  |