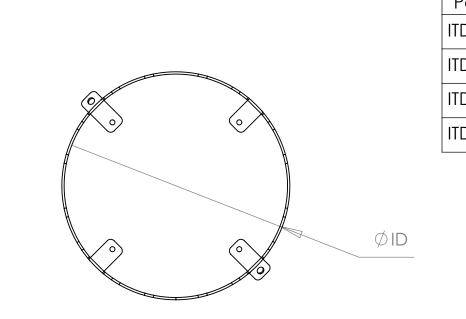

| Part #  | Description                        | ID     | XX.XX  |
|---------|------------------------------------|--------|--------|
| ITD1036 | 4 gal Steel Wrecker TC<br>Mount    | 10.50" | 5.00"  |
| ITD1044 | 6 gal Steel Wrecker TC<br>Mount    | 11.75" | 7.75"  |
| ITD1050 | 4 gal Aluminum Wrecker<br>TC Mount | 10.50" | 5.00'' |
| ITD1054 | 6 gal Aluminum Wrecker<br>TC Mount | 11.75" | 7.75"  |

Dimensions are for reference only.