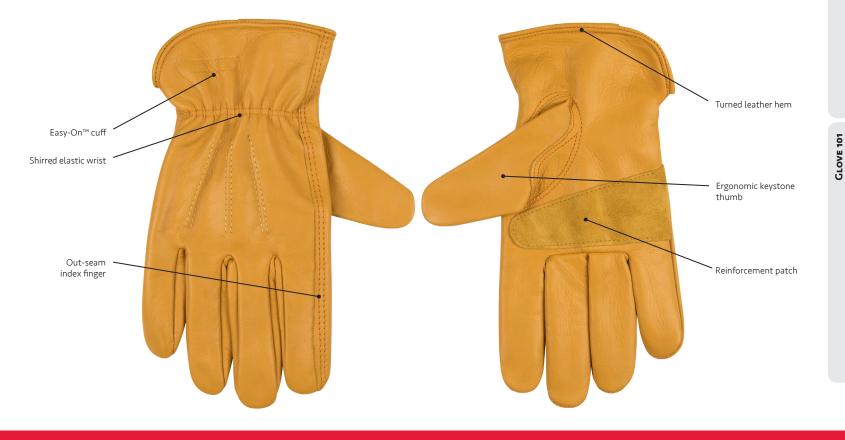

## PREMIUM GRAIN COWHIDE DRIVER WITH PALM PATCH

Style No. 198

- Naturally water-repellant premium golden full grain cowhide provides long-lasting durability from wear & tear, while shielding the hand from punctures & abrasions
- Suede cowhide patches on palm reinforce high-wear areas to better withstand abrasions & to extend the longevity of the glove
- **Easy-On™** cuff with shirred elastic wrist facilitates quick on & off use
- Out-seam index finger provides the smooth, comfortable feel of a seamless interior & eliminates rub points that often accompany bunched material typically inside the glove
- Ergonomic keystone thumb, which includes an extra sewn-in piece of material, offers flexible, full-range of motion & helps to prevent hand fatigue
- Turned leather hem
- Size(s): M, L, XL

Suggested applications include but are not limited to the following: ✔ Construction & Hardware Farm & Ranch ~ ✓ Fencing ✓ Merchandise & Material Handling ABRASION RESISTANCE Зеттер **DEXTERITY & PLIABILITY DRIES SOFT & FLEXIBLE** FAIR COWHIDE The most commonly used leather in work gloves. It is known for its strength & durability. This hide maintains its integrity & takes the shape of the wearer. EASY-ON<sup>™</sup> CUFF DESIGN Designed to facilitate quick on & off use, while allowing a low profile for increased mobility in the wrist. **KEYSTONE THUMB DESIGN** Highly flexible, the keystone

0 35117 19803 6

PACK CASE

6 pr 6 dz

6 pr 6 dz

6 dz

6 pr

Highly flexible, the keystone thumb is the most ergonomic thumb design which is stitched separately into the palm area.

PROP 65 WARNING: This product contains chemicals known to the State of California to cause cancer and birth defects or other reproductive harm.