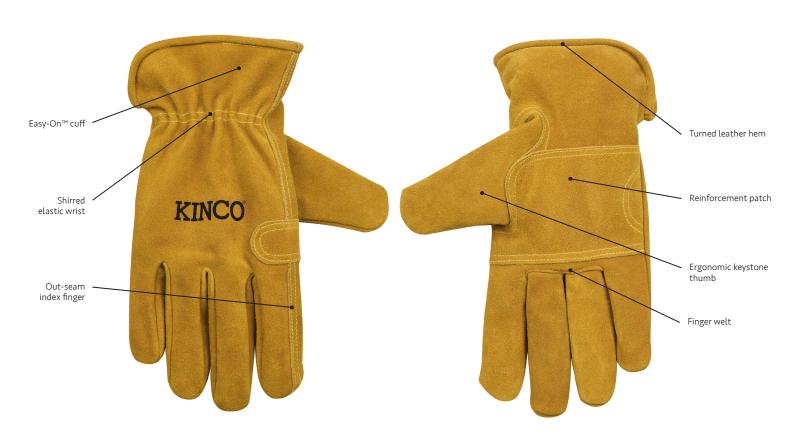

## SUEDE COWHIDE DRIVER WITH PALM PATCH

Style No. 97

- Golden full suede cowhide provides good durability from wear & tear, while shielding the hand from punctures & abrasions
- Suede patch on palm reinforces the high-wear areas of the glove to ensure extended use
- Easy-On™ cuff with shirred elastic wrist facilitates quick on & off use
- Out-seam index finger provides the smooth, comfortable feel of a seamless interior & eliminates rub points that often accompany bunched material typically inside the glove
- Leather welt at high-contact base of middle & ring fingers reinforces seam strength & durability
- Ergonomic keystone thumb, which includes an extra sewn-in piece of material, offers flexible, full-range of motion & helps to prevent hand fatigue
- Turned leather hem
- Size(s): M, L, XL