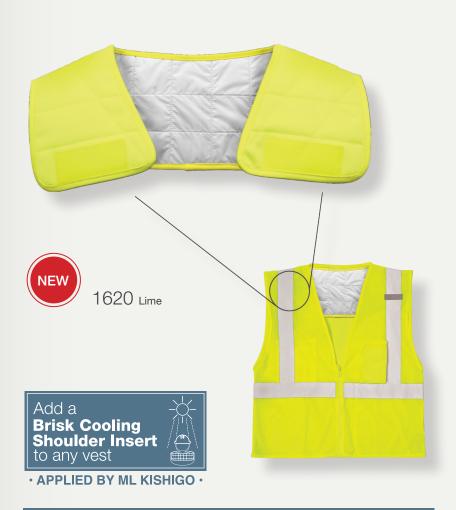

## Brisk Cooling Shoulder Insert

- \\ Promotes comfort and endures safety in high heat conditions.
- \\ Provides extended cooling comfort and heat stress prevention.
- \\ Lightweight, durable and reusable.
- \\ Activated by simply submerging in water.
- \\ Cooling lasts for 5-10 hours & can be re-activated by re-submerging in water.
- \\ Simple and easy to use.

SIZES: M-XL, 2X-5X

Fully removable cooling pad.

Hook & loop for easy removal.

- Submerge in clean water for 1-2 minutes.
- 2. Wipe off excess water.
- 3. Re-activate as needed.

To speak with a representative please call 800.338.9480