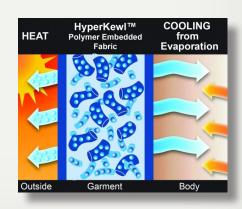

## EVAPORATIVE COOLING TECHNOLOGY

- \\ Specialized fabrics and fibers create an advanced water management system, called 'HyperKewl'.
- \\ HyperKewl absorbs, stores and releases water within the multi-layered structure
- \\ The fabrics cool itself through evaporation and a chill effect is created.
- \\ Users can expect the evaporative cooling fabric to provide temperatures that are up to 15-20° cooler than the ambient temperature.