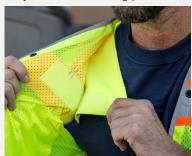

SIZES: M-XL, 2X-5X

Fully removable cooling pad.

Hook & loop for easy removal.

- Submerge in clean water for 1-2 minutes.
- 2. Wipe off excess water.
- 3. Re-activate as needed.

To speak with a representative please call 800.338.9480