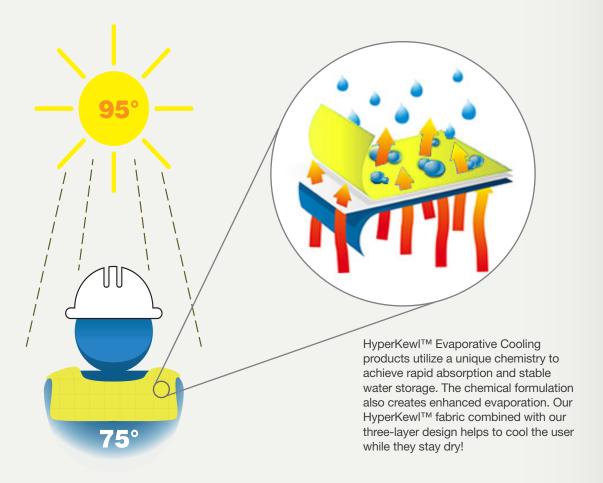

## EVAPORATIVE COOLING TECHNOLOGY

- \\ Specialized fabrics and fibers create an advanced water management system, called 'HyperKewl'.
- \\ HyperKewl absorbs, stores and releases water within the multi-layered structure
- \\ The fabrics cool itself through evaporation and a chill effect is created.
- \\ Users can expect the evaporative cooling fabric to provide temperatures that are up to 15-20° cooler than the ambient temperature.