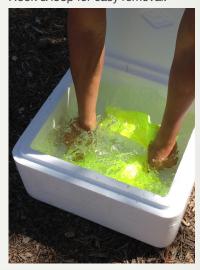

SIZES: M-XL, 2X-5X

Fully removable cooling pad.

Hook & loop for easy removal.

- Submerge in clean water for 1-2 minutes.
- 2. Wipe off excess water.
- 3. Re-activate as needed.

To speak with a representative please call 800.338.9480