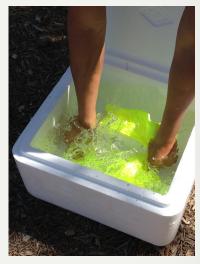

2" wide high performance reflective material.

Quilt and mesh material.

- Submerge in clean water for 1-2 minutes.
- 2. Wipe off excess water.
- 3. Re-activate as needed.

To speak with a representative please call 800.338.9480

## EVAPORATIVE COOLING TECHNOLOGY

- \\ Specialized fabrics and fibers create an advanced water management system, called 'HyperKewl'.
- HyperKewl absorbs, stores and releases water within the multi-layered structure
- \\ The fabrics cool itself through evaporation and a chill effect is created.
- \\ Users can expect the evaporative cooling fabric to provide temperatures that are up to 15-20° cooler than the ambient temperature.