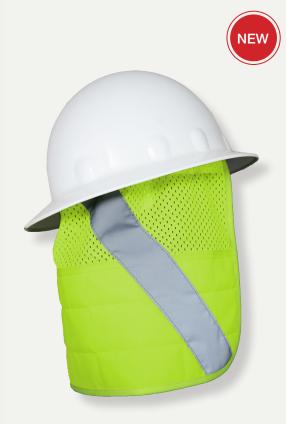

## Brisk Cooling Hard Hat Nape Protector

1622 Lime

- \\ Protects your neck and keeps you cool from the sun while wearing your hard hat.
- \\ Promotes comfort and endures safety in high heat conditions.
- \\ Provides extended cooling comfort and heat stress prevention.
- \\ Self-adhesive hook & loop tabs allow you to attach to the inside or outside of any hard hat.
- \\ 2" wide high performance reflective material.
- \\ Lightweight, durable and reusable.
- \\ Activated by simply submerging in water.
- \\ Cooling lasts for 5-10 hours & can be re-activated by re-submerging in water.
- \\ Simple and easy to use.

2" wide high performance reflective material.

Quilt and mesh material.

- Submerge in clean water for 1-2 minutes.
- 2. Wipe off excess water.
- 3. Re-activate as needed.

To speak with a representative please call 800.338.9480