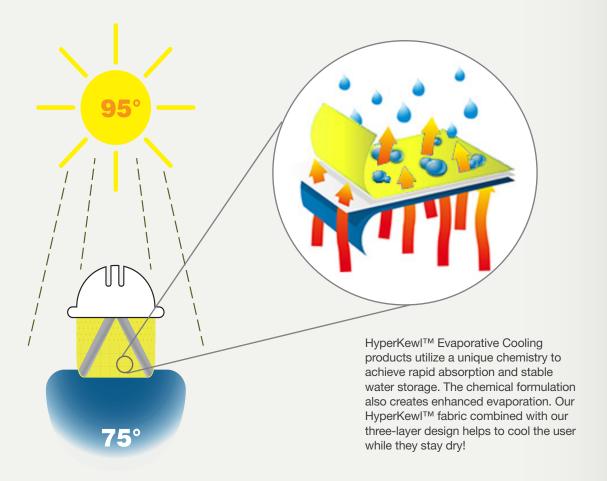

## EVAPORATIVE COOLING TECHNOLOGY

- \\ Specialized fabrics and fibers create an advanced water management system, called 'HyperKewl'.
- HyperKewl absorbs, stores and releases water within the multi-layered structure
- \\ The fabrics cool itself through evaporation and a chill effect is created.
- \\ Users can expect the evaporative cooling fabric to provide temperatures that are up to 15-20° cooler than the ambient temperature.