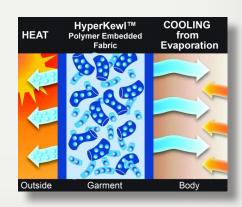

## EVAPORATIVE COOLING TECHNOLOGY

- \\ Specialized fabrics and fibers create an advanced water management system, called 'HyperKewl'.
- HyperKewl absorbs, stores and releases water within the multi-layered structure
- \\ The fabrics cool itself through evaporation and a chill effect is created.
- \\ Users can expect the evaporative cooling fabric to provide temperatures that are up to 15-20° cooler than the ambient temperature.