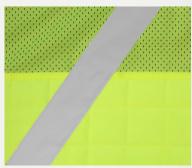

2" wide high performance reflective material.

Quilt and mesh material.

- Submerge in clean water for 1-2 minutes.
- 2. Wipe off excess water.
- 3. Re-activate as needed.

To speak with a representative please call 800.338.9480