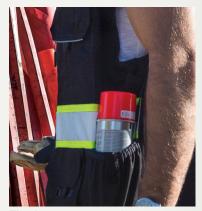

## **POCKETS**

- \Left chest 2-tier pocket with dual function flap that can be held open by hook & loop.
- \\ Large right chest gusseted pocket with flap.
- \\ Outside lower front gusseted pockets with flaps, left elastic spray can pocket.
- \\ Inside lower right full length zipper pockets with load bearing strap.
- \\ Inside lower left tablet (iPad) pocket with load bearing strap.
- \\ Hidden back pouch with left and right zipper access.
- \\ Inside left chest phone pocket.

SIZES

M-5X

Not ANSI/ISEA Compliant

Inside tablet (iPad) pocket.

Elastic spray can pocket.

Inside phone pocket.

To speak with a representative, please call 800.338.9480