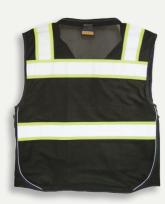

## PERFORMANCE FEATURES

- \\ Heavy duty poly/cotton solid front with mesh back.
- \\ Oversized zipper front closure with durable webbing reinforcement.
- \\ 2" wide high performance reflective material with 3" high visibility contrasting lime.
- \\ Left and right mic tabs.
- \\ Padded neck for comfort.
- \\ 2 lapel grommets.

## **POCKETS**

- \Left chest 2-tier pocket with dual function flap that can be held open by hook & loop.
- \\ Large right chest gusseted pocket with flap.
- \\ Outside lower front gusseted pockets with flaps, left elastic spray can pocket.
- \\ Inside lower right full length zipper pockets with load bearing strap.
- \\ Inside lower left tablet (iPad) pocket with load bearing strap.
- \\ Hidden back pouch with left and right zipper access.
- \\ Inside left chest phone pocket.