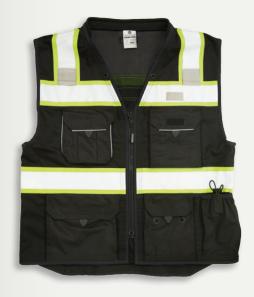

## PERFORMANCE FEATURES

- \\ Heavy duty poly/cotton solid front with mesh back.
- \\ Oversized zipper front closure with durable webbing reinforcement.
- \\ 2" wide high performance reflective material with 3" high visibility contrasting lime.
- \\ Left and right mic tabs.
- \\ Padded neck for comfort.
- \\ 2 lapel grommets.

## **POCKETS**

- \Left chest 2-tier pocket with dual function flap that can be held open by hook & loop.
- \\ Large right chest gusseted pocket with flap.
- \\ Outside lower front gusseted pockets with flaps, left elastic spray can pocket.
- \\ Inside lower right full length zipper pockets with load bearing strap.
- \\ Inside lower left tablet (iPad) pocket with load bearing strap.
- \\ Hidden back pouch with left and right zipper access.
- \\ Inside left chest phone pocket.