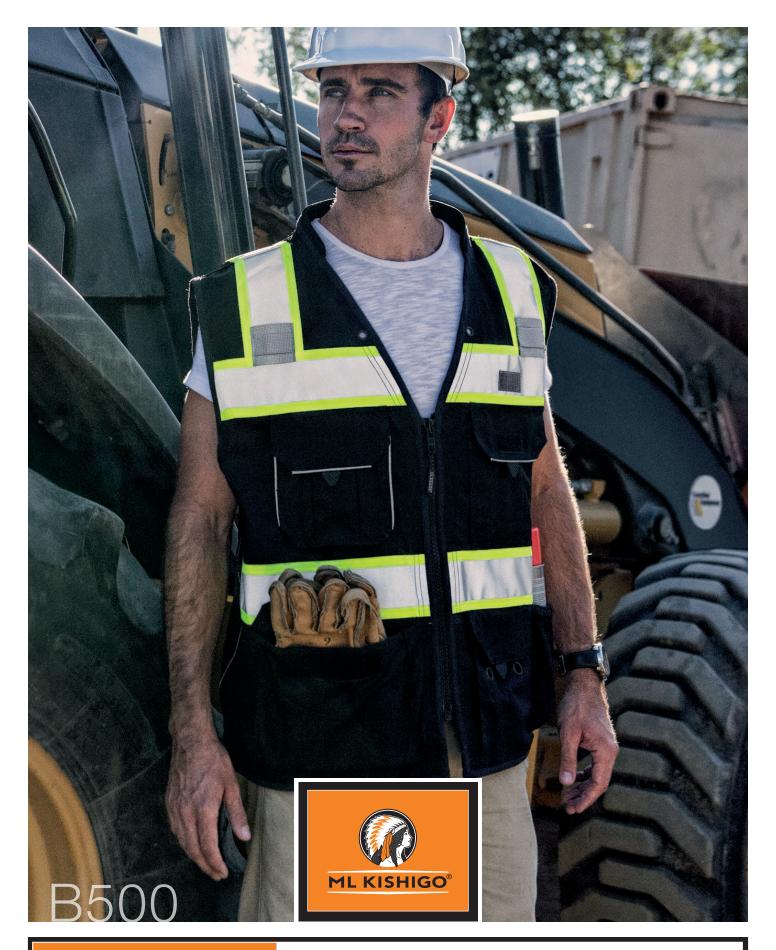

## Professional Utility Vest

B500 Black/Lime

## PERFORMANCE FEATURES

- \\ Heavy duty poly/cotton solid front with mesh back.
- \\ Oversized zipper front closure with durable webbing reinforcement.
- \\ 2" wide high performance reflective material with 3" high visibility contrasting lime.
- \\ Left and right mic tabs.
- \\ Padded neck for comfort.
- \\ 2 lapel grommets.

## **POCKETS**

- \Left chest 2-tier pocket with dual function flap that can be held open by hook & loop.
- \\ Large right chest gusseted pocket with flap.
- \\ Outside lower front gusseted pockets with flaps, left elastic spray can pocket.
- \\ Inside lower right full length zipper pockets with load bearing strap.
- \\ Inside lower left tablet (iPad) pocket with load bearing strap.
- \\ Hidden back pouch with left and right zipper access.
- \\ Inside left chest phone pocket.