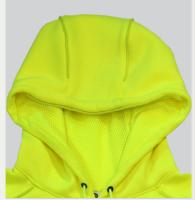

## PERFORMANCE FEATURES

- Made from high-quality 10.5oz polyester sweatshirt material with black rib knit cuffing.
- Stay in sight with 2" wide breathable reflective material.
- Black accents on lower body and sleeves help hide dirt.
- Concealed reflective piping on front, back, sides, pockets and hood offers better low light visibility.
- · Hood is lined with soft jersey mesh for optimum comfort.

## **POCKETS**

Large kangaroo-style pocket keeps hands warm.

M - 5X

ANSI 107 Type R | Class 3 Compliant

Comfortable hood lined with soft jersey mesh.

Concealed reflective piping accents.

Night Shot.

To speak with a representative, please call 800.338.9480