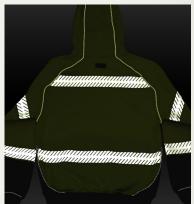

## PERFORMANCE FEATURES

- Made from high-quality 10.5oz polyester sweatshirt material with black rib knit cuffing.
- Stay in sight with 2" wide breathable reflective material.
- Black accents on lower body and sleeves help hide dirt.
- Concealed reflective piping on front, back, sides, pockets and hood offers better low light visibility.
- · Hood is lined with soft jersey mesh for optimum comfort.

## **POCKETS**

Large kangaroo-style pocket keeps hands warm.

M - 5X

ANSI 107 Type R | Class 3 Compliant

Comfortable hood lined with soft jersey mesh.

Concealed reflective piping accents.

Night Shot.

To speak with a representative, please call 800.338.9480