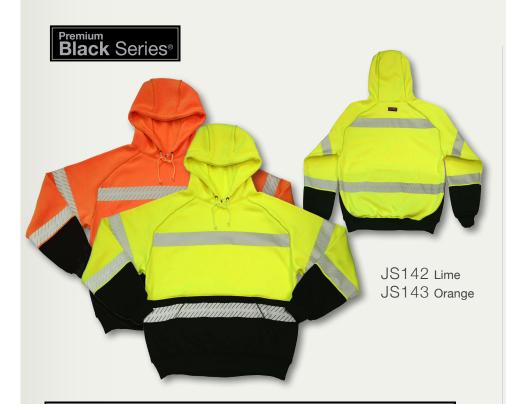

## Premium Heavyweight Pull Over Hoodie

## PERFORMANCE FEATURES

- Made from high-quality 10.5oz polyester sweatshirt material with black rib knit cuffing.
- Stay in sight with 2" wide breathable reflective material.
- Black accents on lower body and sleeves help hide dirt.
- Concealed reflective piping on front, back, sides, pockets and hood offers better low light visibility.
- · Hood is lined with soft jersey mesh for optimum comfort.