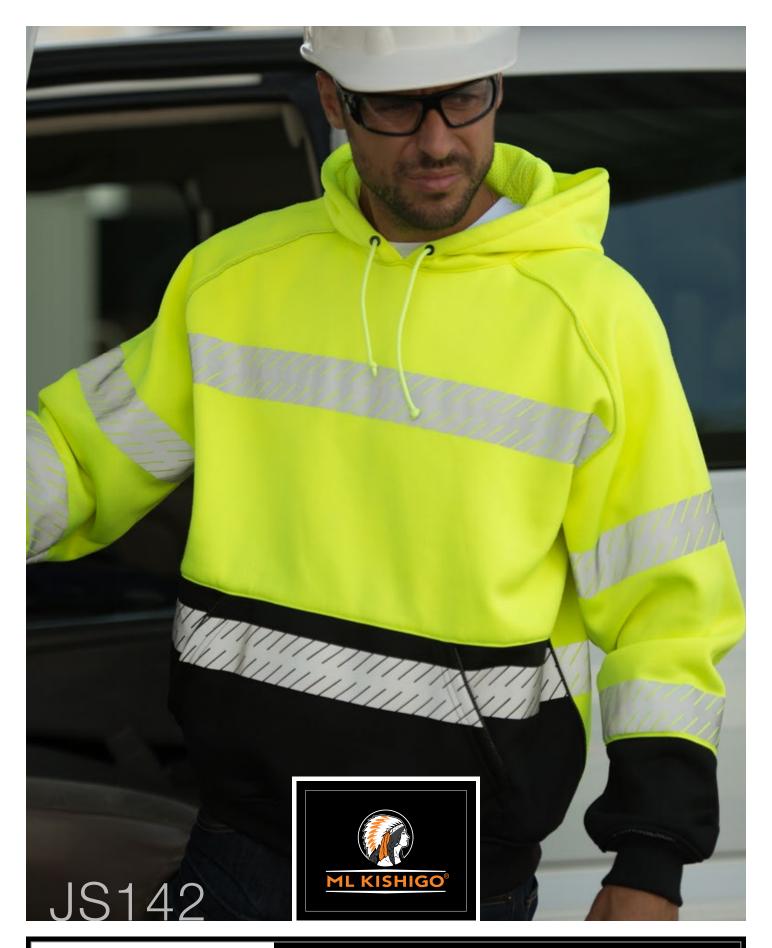

## Premium Heavyweight Pull Over Hoodie

## PERFORMANCE FEATURES

- Made from high-quality 10.5oz polyester sweatshirt material with black rib knit cuffing.
- Stay in sight with 2" wide breathable reflective material.
- Black accents on lower body and sleeves help hide dirt.
- Concealed reflective piping on front, back, sides, pockets and hood offers better low light visibility.
- · Hood is lined with soft jersey mesh for optimum comfort.

## **POCKETS**

Large kangaroo-style pocket keeps hands warm.

M - 5X

ANSI 107 Type R | Class 3 Compliant

Comfortable hood lined with soft jersey mesh.

Concealed reflective piping accents.

Night Shot.

To speak with a representative, please call 800.338.9480