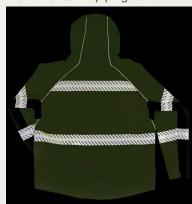

## PERFORMANCE FEATURES

- \\ High quality polyester sweatshirt material with black and lime rib knit cuffs.
- \\ Stay in sight with 2" wide high performance breathable reflective material.
- \\ Black accents add contrast, style and durability.
- \\ Reflective piping accents add better visibility in low light conditions.
- \\ Hood is lined with soft jersey mesh for optimum comfort.
- \\ Designed to zip into B300 & JS135 jackets for added warmth (sold separately).

## **POCKETS**

\\ Lower outside slash pockets.

M-5X

ANSI 107 Type R | Class 3 Compliant

Comfortable hood lined with soft jersey mesh.

Woven reflective piping accents.

Reflective piping accents add better visibility in low light conditions.