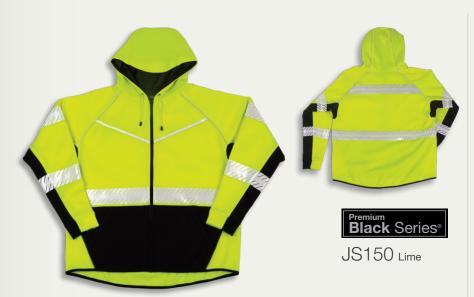

## Premium Black Series® Hoodie Sweatshirt with Zipper

## PERFORMANCE FEATURES

- \\ High quality polyester sweatshirt material with black and lime rib knit cuffs.
- \\ Stay in sight with 2" wide high performance breathable reflective material.
- \\ Black accents add contrast, style and durability.
- \\ Reflective piping accents add better visibility in low light conditions.
- \\ Hood is lined with soft jersey mesh for optimum comfort.
- \\ Designed to zip into B300 & JS135 jackets for added warmth (sold separately).

## **POCKETS**

\\ Lower outside slash pockets.

M-5X

ANSI 107 Type R | Class 3 Compliant

Comfortable hood lined with soft jersey mesh.

Woven reflective piping accents.

Reflective piping accents add better visibility in low light conditions.