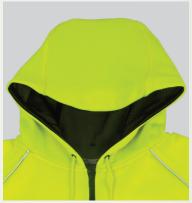

## PERFORMANCE FEATURES

- \\ High quality polyester sweatshirt material with black and lime rib knit cuffs.
- \\ Stay in sight with 2" wide high performance breathable reflective material.
- \\ Black accents add contrast, style and durability.
- \\ Reflective piping accents add better visibility in low light conditions.
- \\ Hood is lined with soft jersey mesh for optimum comfort.
- \\ Designed to zip into B300 & JS135 jackets for added warmth (sold separately).

## **POCKETS**

\\ Lower outside slash pockets.

M-5X

ANSI 107 Type R | Class 3 Compliant

Comfortable hood lined with soft jersey mesh.

Woven reflective piping accents.

Reflective piping accents add better visibility in low light conditions.