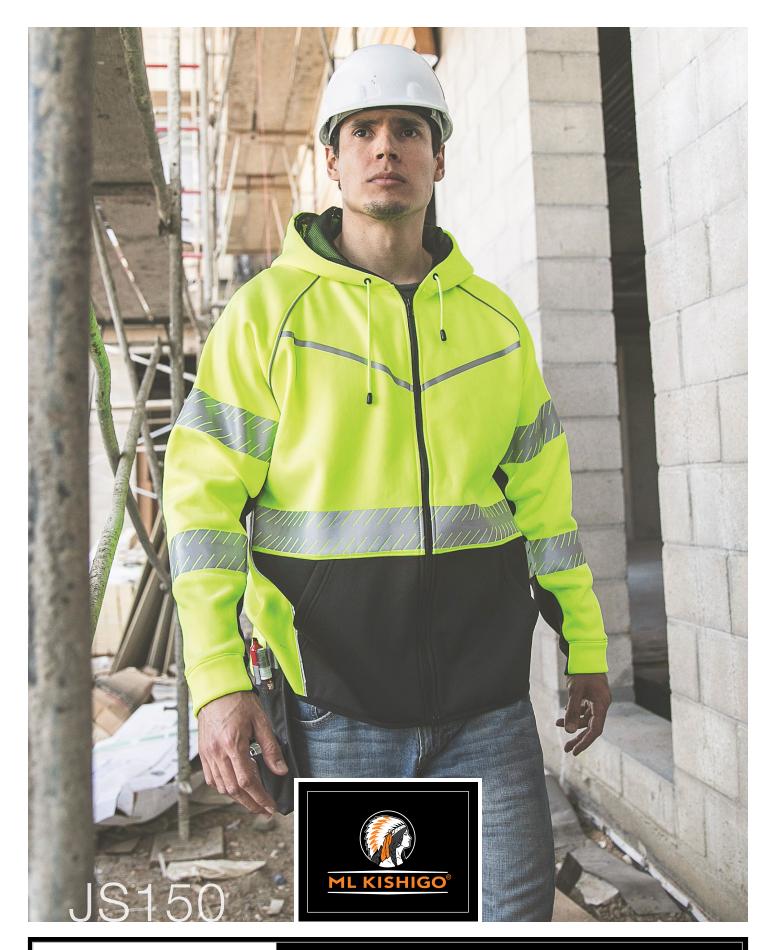

## Premium Black Series® Hoodie Sweatshirt with Zipper

## PERFORMANCE FEATURES

- \\ High quality polyester sweatshirt material with black and lime rib knit cuffs.
- \\ Stay in sight with 2" wide high performance breathable reflective material.
- \\ Black accents add contrast, style and durability.
- \\ Reflective piping accents add better visibility in low light conditions.
- \\ Hood is lined with soft jersey mesh for optimum comfort.
- \\ Designed to zip into B300 & JS135 jackets for added warmth (sold separately).

## **POCKETS**

\\ Lower outside slash pockets.

M-5X

ANSI 107 Type R | Class 3 Compliant

Comfortable hood lined with soft jersey mesh.

Woven reflective piping accents.

Reflective piping accents add better visibility in low light conditions.