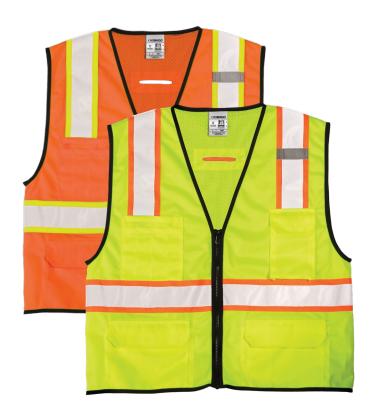

## 6 POCKET CONTRAST MESH VEST ECONOMY

2" wide reflective material with 3" contrasting material.

### **PERFORMANCE FEATURES**

- < 100% polyester mesh back with solid front.
- < Zipper front closure.
- < 2" wide reflective material with 3" contrasting material.
- < Left chest mic tab.
- < Reinforced D-ring access on back.

### **POCKETS**

- < Two lower outside patch pockets with flaps.
- < Right chest 2-tier, 4-division pocket.
- < Left chest radio pocket with hook & loop closure.
- < Two inside lower patch pockets.

## **SIZES**

< S-M L-XL 2X-3X 4X-5X

ANSI 107 Type R I Class 2 Compliant

1580 LIME | 1581 ORANGE