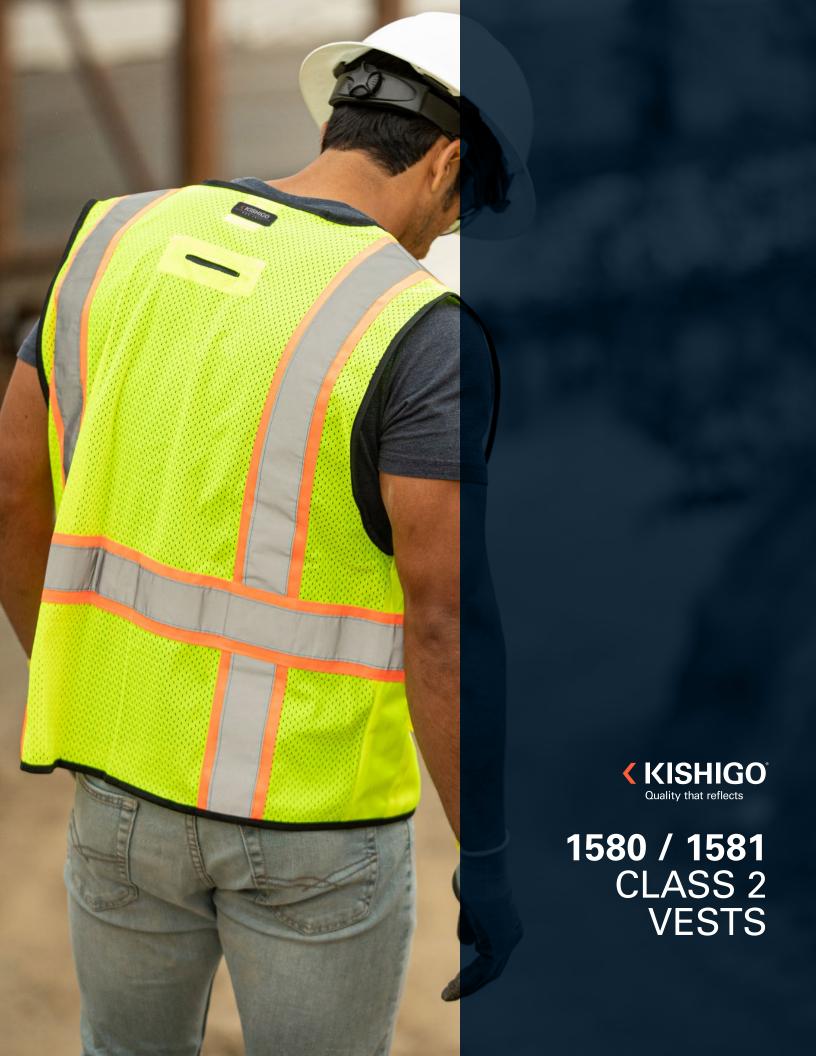

## 6 POCKET CONTRAST MESH VEST ECONOMY

2" wide reflective material with 3" contrasting material.

# (KISHIQO

Reinforced D-Ring access on back.

### **PERFORMANCE FEATURES**

- < 100% polyester mesh back with solid front.
- < Zipper front closure.
- < 2" wide reflective material with 3" contrasting material.
- < Left chest mic tab.
- < Reinforced D-ring access on back.