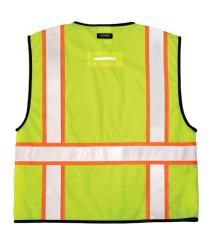

# (KISHIQO

Reinforced D-Ring access on back.

### **PERFORMANCE FEATURES**

- < 100% polyester mesh back with solid front.
- < Zipper front closure.
- < 2" wide reflective material with 3" contrasting material.
- < Left chest mic tab.
- < Reinforced D-ring access on back.