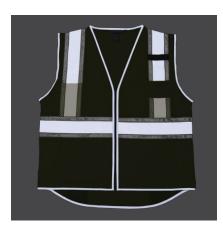

# **ULTIMATE REFLECTIVE** CONTRAST VEST

2" wide high performance reflective material with 3.25" black mesh contrast.

Two lower front kangaroo patch pockets.

#### Patented Brilliant Plus Reflective™ material greatly enhances worker visibility during nighttime hours.

### **PERFORMANCE FEATURES**

- < Ultra-Cool™ 100% polyester mesh with heavy duty solid bottom.
- < Zipper front closure reinforced with durable webbing.
- < 2" wide high performance reflective material with 3.25" black mesh contrast.
- < Patented Brilliant Plus Reflective<sup>™</sup> material greatly enhances worker visibility during low light and nighttime hours.
- < BrilliantTrim refl ective edging improves low light visibility and provides instant differentiation between you and the work zone.
- < Left chest mic tab.

#### POCKETS

- < Left chest radio pocket with retractable clear ID holder.
- < Right chest 2-tier, 4-division pocket.
- < Two lower front kangaroo patch pockets.
- < Inside lower left tablet (iPad) pocket with load bearing strap.