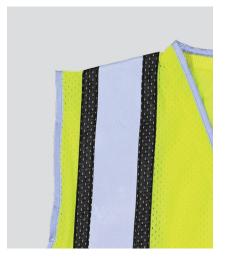

# **ULTIMATE REFLECTIVE** CONTRAST VEST

2" wide high performance reflective material with 3.25" black mesh contrast.

Two lower front kangaroo patch pockets.

### **PERFORMANCE FEATURES**

- < Ultra-Cool™ 100% polyester mesh with heavy duty solid bottom.
- < Zipper front closure reinforced with durable webbing.
- < 2" wide high performance reflective material with 3.25" black mesh contrast.
- < Patented Brilliant Plus Reflective<sup>™</sup> material greatly enhances worker visibility during low light and nighttime hours.
- < BrilliantTrim refl ective edging improves low light visibility and provides instant differentiation between you and the work zone.
- < Left chest mic tab.