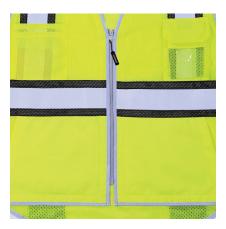

#### POCKETS

- < Left chest radio pocket with retractable clear ID holder.
- < Right chest 2-tier, 4-division pocket.
- < Two lower front kangaroo patch pockets.
- < Inside lower left tablet (iPad) pocket with load bearing strap.