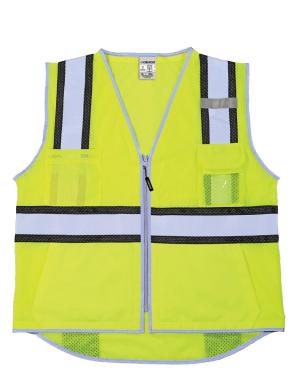

# **ULTIMATE REFLECTIVE** CONTRAST VEST

2" wide high performance reflective material with 3.25" black mesh contrast.

Two lower front kangaroo patch pockets.

### **PERFORMANCE FEATURES**

- < Ultra-Cool™ 100% polyester mesh with heavy duty solid bottom.
- < Zipper front closure reinforced with durable webbing.
- < 2" wide high performance reflective material with 3.25" black mesh contrast.
- < Patented Brilliant Plus Reflective<sup>™</sup> material greatly enhances worker visibility during low light and nighttime hours.
- < BrilliantTrim refl ective edging improves low light visibility and provides instant differentiation between you and the work zone.
- < Left chest mic tab.

#### POCKETS

- < Left chest radio pocket with retractable clear ID holder.
- < Right chest 2-tier, 4-division pocket.
- < Two lower front kangaroo patch pockets.
- < Inside lower left tablet (iPad) pocket with load bearing strap.