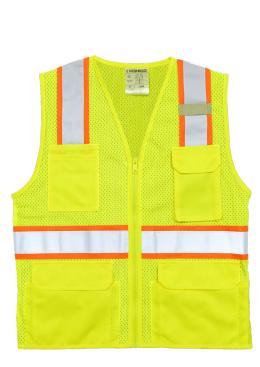

# WOMEN'S ALL MESH CONTRAST VEST

Elastic waist cinches to ensure a tailored fit.

4" slits at hip for mobility.

2" wide high performance reflective material with 3" contrasting color.

## **PERFORMANCE FEATURES**

- < Ultra-Cool<sup>™</sup> 100% polyester mesh.
- < Zipper front closure.
- < 2" wide high performance reflective material with 3" contrasting color for added daytime visibility.
- < Elastic waist cinches to ensure a tailored fit.
- < 4" slits at hip for mobility.
- < Left and right chest mic tabs (size small only has a left chest mic tab).

### POCKETS

- < Two lower outside patch pockets with flaps.
- < Right chest 2-tier pencil pocket.
- < Left chest radio pocket with flap.
- < Two inside patch pockets.