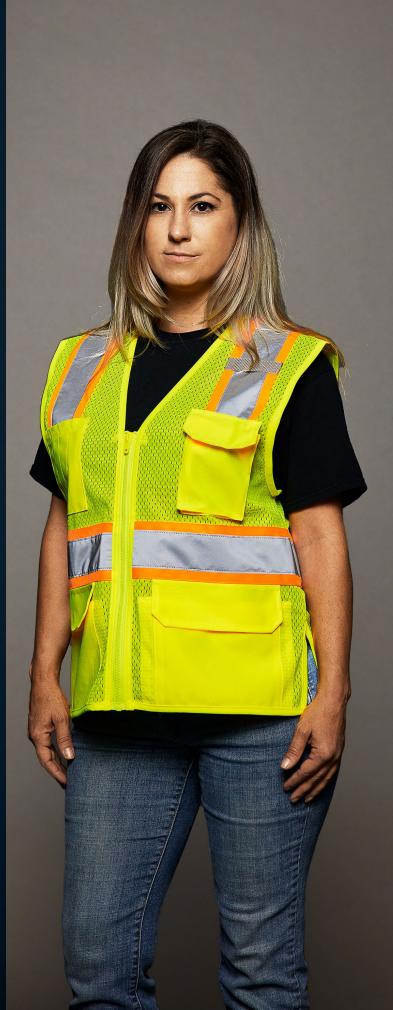

# WOMEN'S ALL MESH CONTRAST VEST

Elastic waist cinches to ensure a tailored fit.

4" slits at hip for mobility.

2" wide high performance reflective material with 3" contrasting color.

## **PERFORMANCE FEATURES**

- < Ultra-Cool<sup>™</sup> 100% polyester mesh.
- < Zipper front closure.
- < 2" wide high performance reflective material with 3" contrasting color for added daytime visibility.
- < Elastic waist cinches to ensure a tailored fit.
- < 4" slits at hip for mobility.
- < Left and right chest mic tabs (size small only has a left chest mic tab).

### POCKETS

- < Two lower outside patch pockets with flaps.
- < Right chest 2-tier pencil pocket.
- < Left chest radio pocket with flap.
- < Two inside patch pockets.