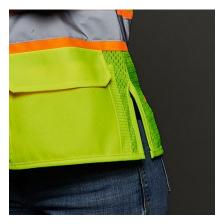

# WOMEN'S ALL MESH CONTRAST VEST

Elastic waist cinches to ensure a tailored fit.

4" slits at hip for mobility.

2" wide high performance reflective material with 3" contrasting color.

## **PERFORMANCE FEATURES**

- < Ultra-Cool<sup>™</sup> 100% polyester mesh.
- < Zipper front closure.
- < 2" wide high performance reflective material with 3" contrasting color for added daytime visibility.
- < Elastic waist cinches to ensure a tailored fit.
- < 4" slits at hip for mobility.
- < Left and right chest mic tabs (size small only has a left chest mic tab).

### POCKETS

- < Two lower outside patch pockets with flaps.
- < Right chest 2-tier pencil pocket.
- < Left chest radio pocket with flap.
- < Two inside patch pockets.