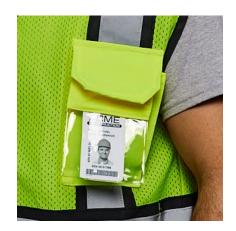

#### **POCKETS**

- < Left chest radio pocket with retractable clear ID and flap.
- < Two lower kangaroo pockets with a zipper closure.
- < Inside right chest 2-tier, 4 division pencil pocket.
- < Inside lower left reinforced tablet (iPad) pocket with load bearing strap.

### **SIZES**

< M-5X

ANSI 107 Type R I Class 2 Compliant

1595 LIME/RED | 1596 LIME/BLACK 1597 LIME/GREEN | 1598 LIME/BLUE

Left chest radio pocket with retractable clear ID and flap.

2" wide high performance reflective material with 3" contrasting reflective colored panels.