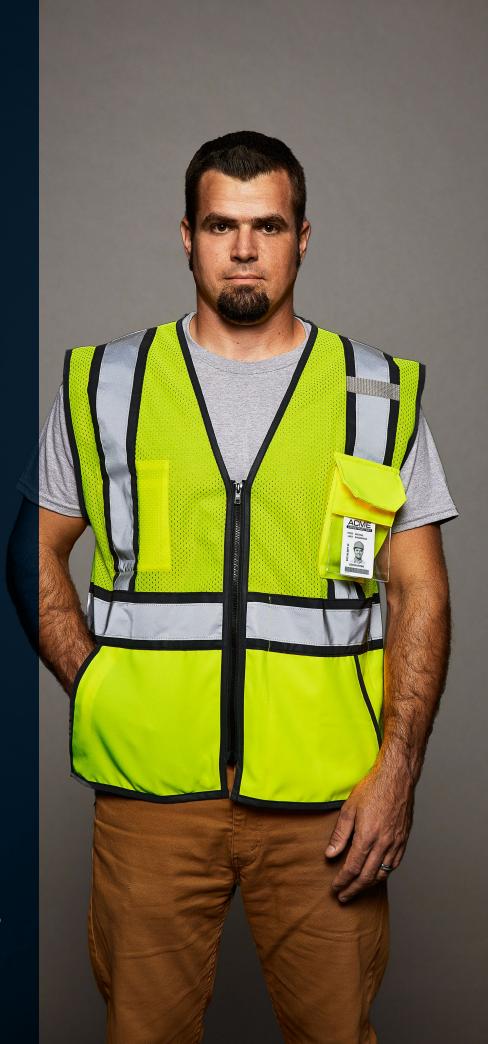

## **PERFORMANCE FEATURES**

- < Ultra-Cool™ mesh with solid pockets.
- < 2" wide high performance reflective material with 3" contrasting reflective colored panels.
- Reflective colored trim on armholes, hem and pockets to keep you visible in the work zone.
- < Matching contrast zipper front closure.

#### **POCKETS**

- < Left chest radio pocket with retractable clear ID and flap.
- < Two lower kangaroo pockets with a zipper closure.
- < Inside right chest 2-tier, 4 division pencil pocket.
- < Inside lower left reinforced tablet (iPad) pocket with load bearing strap.

### **SIZES**

< M-5X

ANSI 107 Type R I Class 2 Compliant

1595 LIME/RED | 1596 LIME/BLACK 1597 LIME/GREEN | 1598 LIME/BLUE

Left chest radio pocket with retractable clear ID and flap.

2" wide high performance reflective material with 3" contrasting reflective colored panels.