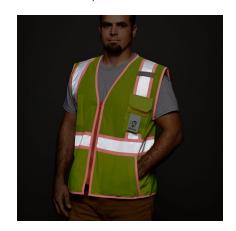

## 1595 LIME/RED

## **PERFORMANCE FEATURES**

- < Ultra-Cool™ mesh with solid pockets.
- < 2" wide high performance reflective material with 3" contrasting reflective colored panels.
- Reflective colored trim on armholes, hem and pockets to keep you visible in the work zone.
- < Matching contrast zipper front closure.

#### **POCKETS**

- < Left chest radio pocket with retractable clear ID and flap.
- < Two lower kangaroo pockets with a zipper closure.
- < Inside right chest 2-tier, 4 division pencil pocket.
- < Inside lower left reinforced tablet (iPad) pocket with load bearing strap.

### **SIZES**

< M-5X

ANSI 107 Type R I Class 2 Compliant

1595 LIME/RED | 1596 LIME/BLACK 1597 LIME/GREEN | 1598 LIME/BLUE

Left chest radio pocket with retractable clear ID and flap.

2" wide high performance reflective material with 3" contrasting reflective colored panels.