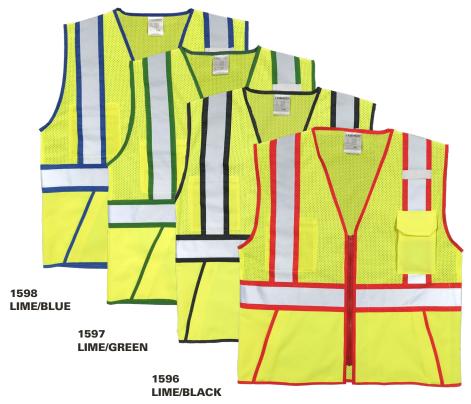

## 1595 LIME/RED

### **SIZES**

< M-5X

ANSI 107 Type R I Class 2 Compliant

1595 LIME/RED | 1596 LIME/BLACK 1597 LIME/GREEN | 1598 LIME/BLUE

Left chest radio pocket with retractable clear ID and flap.

2" wide high performance reflective material with 3" contrasting reflective colored panels.