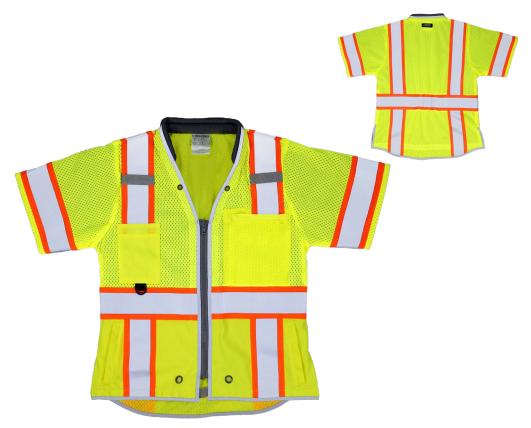

## WOMEN'S VEST CLASS 3

- < Ultra-Cool™ 100% polyester mesh upper front and back with lower front solid pockets.
- < Zipper front closure reinforced with durable webbing.
- < 2" wide high performance reflective material on top of a breathable contrast panel for added daytime visibility.
- < Brilliant Trim reflective edging improves low light visibility.
- < Updated padded neck design for additional comfort.
- < Elastic waist cinches to ensure a tailored fit.
- < 4" slits at hip for mobility.
- < Left and right chest mic tabs.
- < Two lapel grommets.

## **POCKETS**

- < Two outside lower welt pockets with zipper closures and grommets.
- < Right chest 2-tier 3 division pencil pocket with an anchor point.
- < Left chest welt pocket with a zipper closure and a retractable clear ID.
- < Inside media compatible pocket.