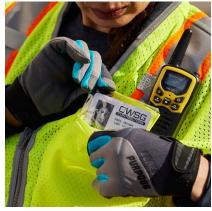

## **POCKETS**

- < Two outside lower welt pockets with zipper closures and grommets.
- < Right chest 2-tier 3 division pencil pocket with an anchor point.
- < Left chest welt pocket with a zipper closure and a retractable clear ID.
- < Inside media compatible pocket.

## **1822 LIME**

Retractable clear ID holder.

Slits at hip for added mobility and comfort.

Left and right slash pockets with zipper.