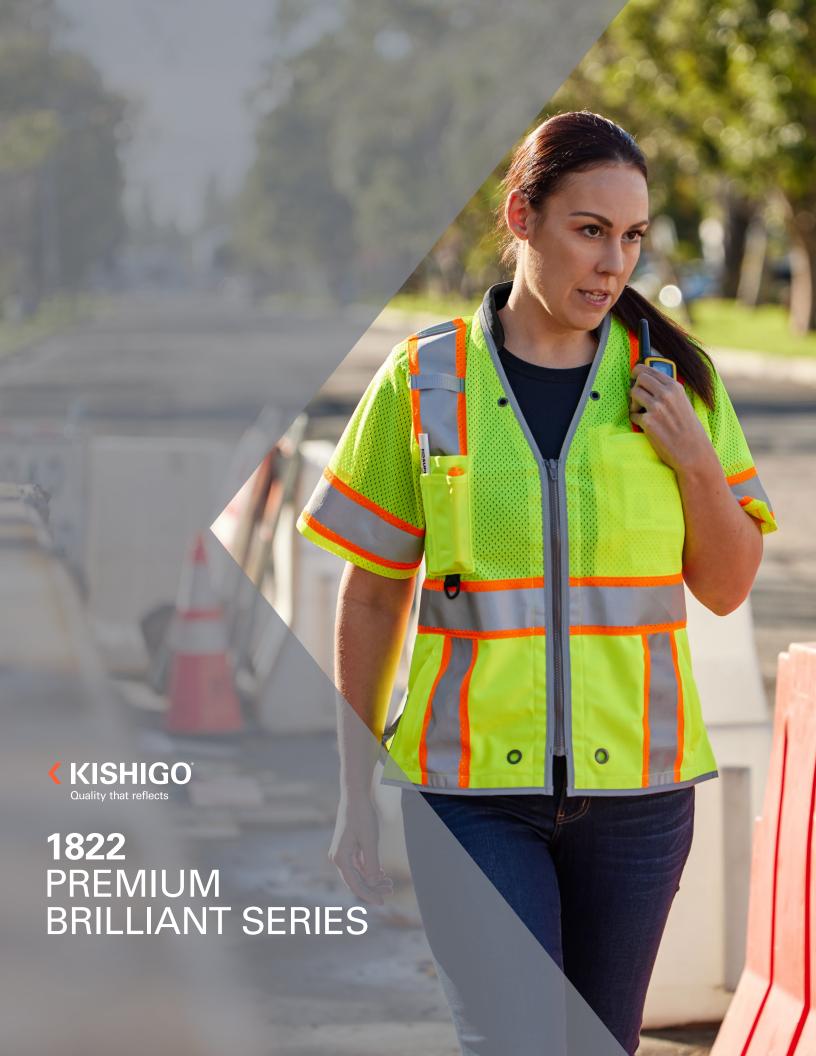

## WOMEN'S VEST CLASS 3

- < Ultra-Cool™ 100% polyester mesh upper front and back with lower front solid pockets.
- < Zipper front closure reinforced with durable webbing.
- < 2" wide high performance reflective material on top of a breathable contrast panel for added daytime visibility.
- < Brilliant Trim reflective edging improves low light visibility.
- < Updated padded neck design for additional comfort.
- < Elastic waist cinches to ensure a tailored fit.
- < 4" slits at hip for mobility.
- < Left and right chest mic tabs.
- < Two lapel grommets.