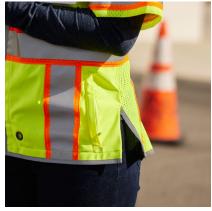

## **1822 LIME**

Retractable clear ID holder.

Slits at hip for added mobility and comfort.

Left and right slash pockets with zipper.