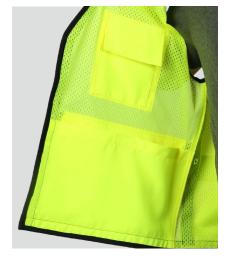

## POCKETS

- < Left chest radio pocket and clear ID holder with flap.
- < Right chest 2-tier, 4-division pencil pocket.
- < Outside left and right full length pockets.
- < Inside right chest pocket with flap.
- < Inside lower left full length pocket with load bearing strap.
- < Inside lower right full length pocket with hook and loop closure.
- < Hidden back pouch with left and right snap access.

## SIZES

< M-5X

ANSI 107 Type R I Class 2 Compliant

S5008Z LIME

< KISHIGO

Quality that reflects

Inside right chest pocket with flap. Inside lower right full length pocket.

Inside lower left full length pocket with load bearing strap.