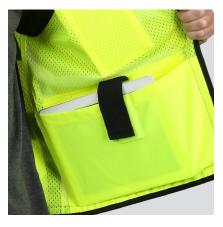

## POCKETS

- < Left chest radio pocket and clear ID holder with flap.
- < Right chest 2-tier, 4-division pencil pocket.
- < Outside left and right full length pockets.
- < Inside right chest pocket with flap.
- < Inside lower left full length pocket with load bearing strap.
- < Inside lower right full length pocket with hook and loop closure.
- < Hidden back pouch with left and right snap access.

## SIZES

< M-5X

ANSI 107 Type R I Class 2 Compliant

S5008Z LIME

< KISHIGO

Quality that reflects

Inside right chest pocket with flap. Inside lower right full length pocket.

Inside lower left full length pocket with load bearing strap.

Hidden back pouch with left & right snap access.