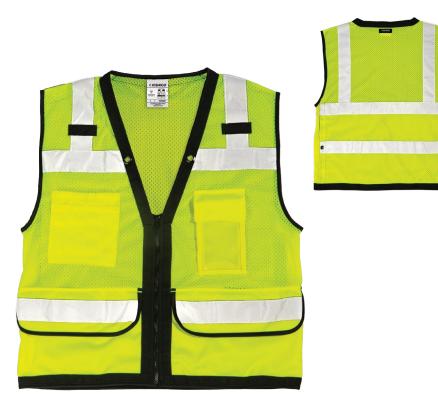

## **PERFORMANCE FEATURES**

- < Ultra-Cool<sup>™</sup> 100% polyester mesh with solid pockets.
- < Zipper front closure reinforced with durable webbing.
- < 2" wide reflective material.
- < Left and right mic tabs.
- < Left and right lapel grommets.

## POCKETS

- < Left chest radio pocket and clear ID holder with flap.
- < Right chest 2-tier, 4-division pencil pocket.
- < Outside left and right full length pockets.
- < Inside right chest pocket with flap.
- < Inside lower left full length pocket with load bearing strap.
- < Inside lower right full length pocket with hook and loop closure.
- < Hidden back pouch with left and right snap access.

## SIZES

< M-5X

ANSI 107 Type R I Class 2 Compliant

S5008Z LIME

< KISHIGO

Quality that reflects

Inside right chest pocket with flap. Inside lower right full length pocket.

Inside lower left full length pocket with load bearing strap.