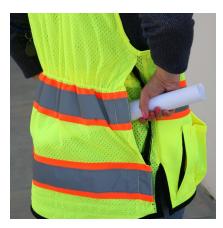

## Hidden back pouch with left and right zipper access.

#### POCKETS

- < Left chest 2-tier pocket with dual function flap that can be held open with hook & loop.</p>
- < Right chest gusseted pocket with retractable ID.
- < Outside lower front slash pockets with zipper closure, left and right lower front pockets and flaps and grommets.
- < Lower inside right pocket with zipper closure.
- < Lower inside left tablet (iPad) pocket with load bearing strap.
- < Hidden back pouch with left and right zipper access.