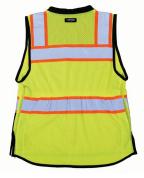

#### **PERFORMANCE FEATURES**

- < Solid polyester front with mesh back.
- < Heavy duty black bottom to help keep a clean appearance.
- < Zipper front closure with reinforced durable webbing.
- < 2" wide high performance reflective material with 3" contrast.
- < Left chest mic tab and eyeglass loop.
- < Adjustable waist cinches to ensure a personalized fit.
- < Padded neck for comfort.
- < 4" slits at hip for mobility.