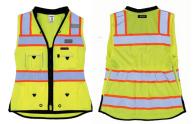

#### POCKETS

- < Left chest 2-tier pocket with dual function flap that can be held open with hook & loop.</p>
- < Right chest gusseted pocket with retractable ID.
- < Outside lower front slash pockets with zipper closure, left and right lower front pockets and flaps and grommets.
- < Lower inside right pocket with zipper closure.
- < Lower inside left tablet (iPad) pocket with load bearing strap.
- < Hidden back pouch with left and right zipper access.