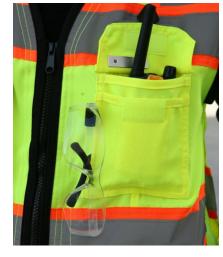

#### **PERFORMANCE FEATURES**

- < Solid polyester front with mesh back.
- < Heavy duty black bottom to help keep a clean appearance.
- < Zipper front closure with reinforced durable webbing.
- < 2" wide high performance reflective material with 3" contrast.
- < Left chest mic tab and eyeglass loop.
- < Adjustable waist cinches to ensure a personalized fit.
- < Padded neck for comfort.
- < 4" slits at hip for mobility.

#### POCKETS

- < Left chest 2-tier pocket with dual function flap that can be held open with hook & loop.</p>
- < Right chest gusseted pocket with retractable ID.
- < Outside lower front slash pockets with zipper closure, left and right lower front pockets and flaps and grommets.
- < Lower inside right pocket with zipper closure.
- < Lower inside left tablet (iPad) pocket with load bearing strap.
- < Hidden back pouch with left and right zipper access.