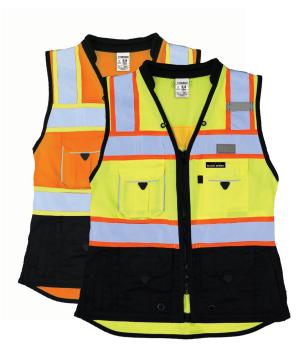

## WOMEN'S HEAVY DUTY SURVEYORS VEST

(Size small has a lime bottom & 3rd horizontal reflective stripe)

Left chest 2-tier pocket with flap that can be held open with hook & loop.

Lower inside right pocket with zipper closure.

### S5021 LIME | S5022 ORANGE