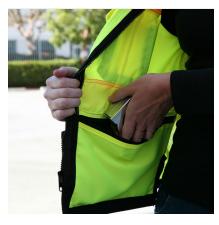

## WOMEN'S HEAVY DUTY SURVEYORS VEST

(Size small has a lime bottom & 3rd horizontal reflective stripe)

Left chest 2-tier pocket with flap that can be held open with hook & loop.

Lower inside right pocket with zipper closure.

#### POCKETS

- < Left chest 2-tier pocket with dual function flap that can be held open with hook & loop.</p>
- < Right chest gusseted pocket with retractable ID.
- < Outside lower front slash pockets with zipper closure, left and right lower front pockets and flaps and grommets.
- < Lower inside right pocket with zipper closure.
- < Lower inside left tablet (iPad) pocket with load bearing strap.
- < Hidden back pouch with left and right zipper access.