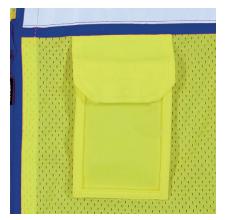

#### POCKETS

- < Left chest radio pocket with clear ID holder and flap.
- < Right chest 2-tier, 4-division pencil pocket.
- < Outside left and right full length pockets with grommets.
- < Inside lower left tablet (iPad) pocket with load-bearing strap.
- < Inside lower right full length pocket.
- < Hidden back pouch with left and right zipper access.

### S5042 LIME/ROYAL BLUE | S5043 LIME/RED S5044 LIME/GREEN | S5046 LIME/PINK

Contrast matching padded neck for comfort.

Left chest radio pocket with clear ID holder and flap.