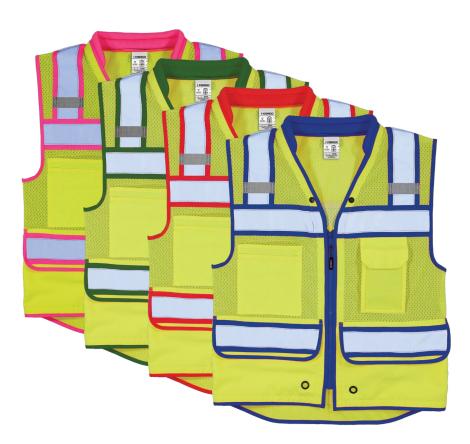

### S5042 LIME/ROYAL BLUE | S5043 LIME/RED S5044 LIME/GREEN | S5046 LIME/PINK

Contrast matching padded neck for comfort.

Left chest radio pocket with clear ID holder and flap.