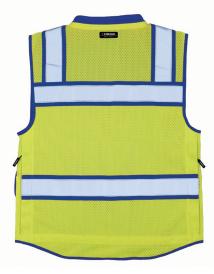

#### **PERFORMANCE FEATURES**

- < Ultra-Cool<sup>™</sup> 100% polyester mesh.
- < Contrast matching zipper front closure reinforced with durable webbing.
- < 2" wide high performance reflective material with 3" color contrast.
- < Left and right mic tabs.
- < Contrast matching padded neck for comfort.
- < Two lapel grommets.

#### POCKETS

- < Left chest radio pocket with clear ID holder and flap.
- < Right chest 2-tier, 4-division pencil pocket.
- < Outside left and right full length pockets with grommets.
- < Inside lower left tablet (iPad) pocket with load-bearing strap.
- < Inside lower right full length pocket.
- < Hidden back pouch with left and right zipper access.