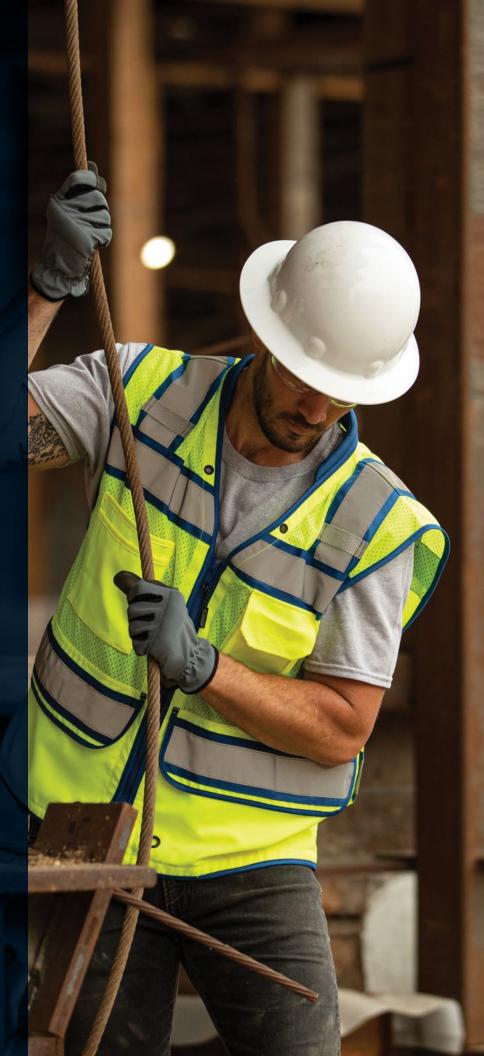

## **COLOR CONTRAST HIGH PERFORMANCE** SURVEYORS VEST

#### **PERFORMANCE FEATURES**

- < Ultra-Cool<sup>™</sup> 100% polyester mesh.
- < Contrast matching zipper front closure reinforced with durable webbing.
- < 2" wide high performance reflective material with 3" color contrast.
- < Left and right mic tabs.
- < Contrast matching padded neck for comfort.
- < Two lapel grommets.

#### POCKETS

- < Left chest radio pocket with clear ID holder and flap.
- < Right chest 2-tier, 4-division pencil pocket.
- < Outside left and right full length pockets with grommets.
- < Inside lower left tablet (iPad) pocket with load-bearing strap.
- < Inside lower right full length pocket.
- < Hidden back pouch with left and right zipper access.