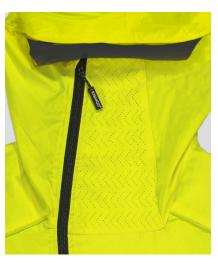

## **WINDBREAKER**

- < 4 Layer filtration system provides basic protection against non-toxic dust, smoke and other non-toxic particles found on the job site.
- < Concealed reflective piping along hood, front and back chest seams for better low light visibility.
- < Black cuffs with thumb hole at sleeve hem.
- < Designed with lightweight water resistant Ripstop material.
- < Black accents offer a mix of functionality and style.
- < Adjustable Hood to allow the perfect fit.
- < 2" wide high performance reflective tape.
- < Ventilated back for added comfort.
- < Tall collar design with asymmetrical zipper to avoid chaffing.