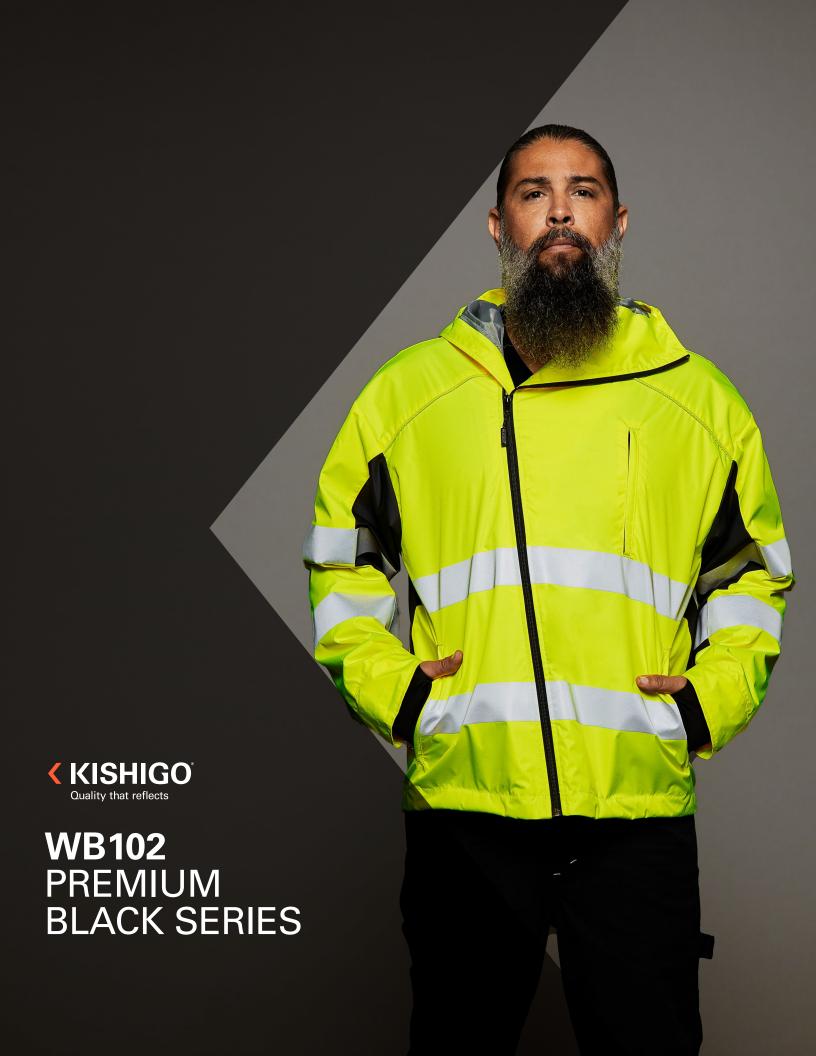

## **WINDBREAKER**

- < 4 Layer filtration system provides basic protection against non-toxic dust, smoke and other non-toxic particles found on the job site.
- < Concealed reflective piping along hood, front and back chest seams for better low light visibility.
- < Black cuffs with thumb hole at sleeve hem.
- < Designed with lightweight water resistant Ripstop material.
- < Black accents offer a mix of functionality and style.
- < Adjustable Hood to allow the perfect fit.
- < 2" wide high performance reflective tape.
- < Ventilated back for added comfort.
- < Tall collar design with asymmetrical zipper to avoid chaffing.

## **POCKETS**

- < Two outside lower slash pockets with zippers.
- < Left chest vertical pocket with zipper.

## **SIZES**

< S-5X

ANSI 107 Type R | Class 3 Compliant

## **WB102 LIME**

4 Layer filtration protection from non-toxic particles.

Cuff inserts with thumb hole at sleeve hem.

Concealed reflective piping for better low light visibility.