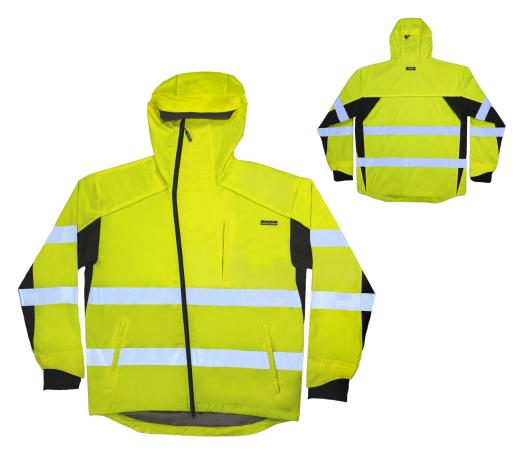

## **WINDBREAKER**

- < 4 Layer filtration system provides basic protection against non-toxic dust, smoke and other non-toxic particles found on the job site.
- < Concealed reflective piping along hood, front and back chest seams for better low light visibility.
- < Black cuffs with thumb hole at sleeve hem.
- < Designed with lightweight water resistant Ripstop material.
- < Black accents offer a mix of functionality and style.
- < Adjustable Hood to allow the perfect fit.
- < 2" wide high performance reflective tape.
- < Ventilated back for added comfort.
- < Tall collar design with asymmetrical zipper to avoid chaffing.

## **POCKETS**

- < Two outside lower slash pockets with zippers.
- < Left chest vertical pocket with zipper.

## **WB102 LIME**

4 Layer filtration protection from non-toxic particles.

Cuff inserts with thumb hole at sleeve hem.

Concealed reflective piping for better low light visibility.