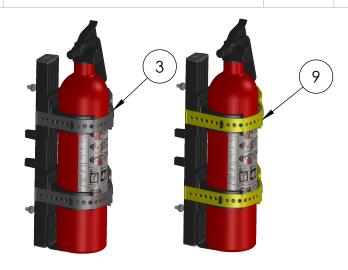

3.50

5.00

|   | 10          | 2035    | FASTENER PACK                  | 1    | 1    |     |
|---|-------------|---------|--------------------------------|------|------|-----|
|   | 9           | 4017-Y  | SUPERSTRAP YELLOW              | -    | 2    |     |
|   | 8           | 7029    | FASTERNER KIT-ADJUSTAMOUNT PT  | 1    | 1    |     |
|   | 7           | 1117    | BLACK RING MOUNT               | 1    | 1    |     |
|   | 6           | 2019EC  | END CAP PAC STRUT              | 2    | 2    |     |
| Ī | 5           | 3024    | 1/4-20 CHANNEL NUT             | 6    | 6    | Α   |
|   | 4           | 2098-B  | 14-20 X 3/4 PHIL PANHEAD BLACK | 6    | 6    |     |
|   | 3           | 4017-B  | SUPERSTRAP - BLACK             | 2    | _    |     |
|   | 2           | 1103P   | SUPERFLEX 3                    | 2    | 2    |     |
|   | 1           | 2019P-B | BLACK PAC STRUT X 12" LG       | 1    | 1    |     |
|   | ITEM<br>NO. | PAC P/N | PART NAME                      | QTY. | QTY. | REV |

## **3LB EXTINGUISHER MOUNT**

PART NUMBER
K 5043 - B (BLACK)
- Y (YELLOW)

SCALE: 1:4 SHEET 1 OF 1