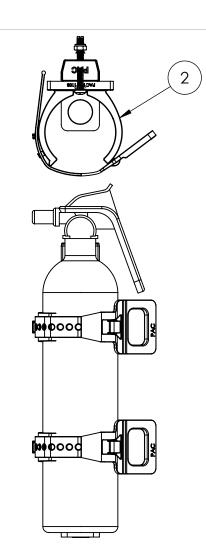

3.50

5.00

|   | 10          | 2035    | FASTENER PACK                  | 1    | 1    |     |
|---|-------------|---------|--------------------------------|------|------|-----|
|   | 9           | 4017-Y  | SUPERSTRAP YELLOW              | -    | 2    |     |
|   | 8           | 7029    | FASTERNER KIT-ADJUSTAMOUNT PT  | 1    | 1    |     |
|   | 7           | 1117    | BLACK RING MOUNT               | 1    | 1    |     |
|   | 6           | 2019EC  | END CAP PAC STRUT              | 2    | 2    |     |
| Ī | 5           | 3024    | 1/4-20 CHANNEL NUT             | 6    | 6    | Α   |
|   | 4           | 2098-B  | 14-20 X 3/4 PHIL PANHEAD BLACK | 6    | 6    |     |
|   | 3           | 4017-B  | SUPERSTRAP - BLACK             | 2    | _    |     |
|   | 2           | 1103P   | SUPERFLEX 3                    | 2    | 2    |     |
|   | 1           | 2019P-B | BLACK PAC STRUT X 12" LG       | 1    | 1    |     |
|   | ITEM<br>NO. | PAC P/N | PART NAME                      | QTY. | QTY. | REV |

10

GRIP RANGE: 2-1/2" \* - 3-1/2" DIAMETER

0000000

000000

P/N'S: K5043-B (BLACK STRAP) K5043-Y (YELLOW STRAP)

\* WITH STRAP

Performance Advantage Company

|                                              | NO.            | 1 70 1 /11 |         |    |
|----------------------------------------------|----------------|------------|---------|----|
| TOLERANCES UNLESS<br>OTHERWISE SPECIFIED     |                | NAME       | DATE    |    |
| .X=±.03<br>.XX=±.010                         | DRAWN BY       |            | 3/25/21 |    |
| .XXX=±.005<br>.XXXX=±0.0005<br>ANGLES ±0.5 ° | APPR. BY       |            |         | ,  |
| FRACTIONAL ±1/64                             | MFG BY         |            |         |    |
| THIRD ANGLE<br>PROJECTION                    | MFG. P/N       |            |         |    |
| (h)                                          | ENG APPR.      |            |         |    |
| <b>9</b> —                                   | MATERIAL       | ,          |         | ١. |
|                                              | A17 A4 A7FD1A1 |            |         |    |
|                                              | ALT. MATERIA   | <u>.</u>   |         |    |
| COLOR                                        | FINISH         |            |         | +  |
| COLOR                                        |                |            |         |    |