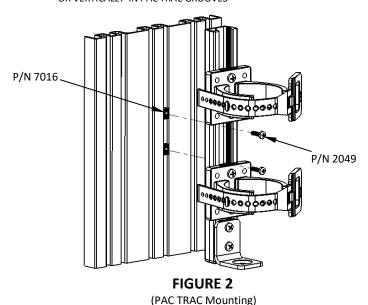

## **CAUTION**

To avoid the risk of personal injury, property damage or product damage, please use the included fasteners for mounting.

- \* The bracket must be securely mounted to a stable surface and material.
- \* When mounting bracket to PAC TRAC aluminum products P/N 7000, P/N 7020, P/N 7040, P/N 7050 with the included Trac Lok inserts P/N 7016, torque the screws to a maximum 15 in-lbs.
- \* PAC recommends regular and frequent inspections to be certain of proper operation and installation.

| MTG. HARDWARE for PAC TRAC |                                          | QTY |
|----------------------------|------------------------------------------|-----|
| P/N 2049                   | #10-24 x 3/4 S.S.<br>S.S. Pan Head Screw | 2   |
| 9 P/N 7016                 | Trac Lok Insert                          | 2   |