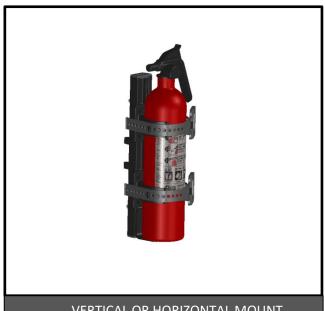

## **VERTICAL OR HORIZONTAL MOUNT**

(Thru Mounting Method)

USE ANY (2) MOUNTING LOCATIONS HORIZONTALLY OR VERTICALLY IN PACTRAC GROOVES