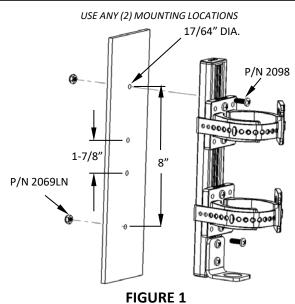

| STANDARD MTG. HARDWARE                          | QTY |
|-------------------------------------------------|-----|
| P/N 2098 ¼-20 x 3/4 S.S.<br>S.S. Pan Head Screw | 2   |
| %-20<br>P/N 2069LN Nylon Locking Nut            | 2   |

## **VERTICAL OR HORIZONTAL MOUNT**

(Thru Mounting Method)

USE ANY (2) MOUNTING LOCATIONS HORIZONTALLY OR VERTICALLY IN PACTRAC GROOVES