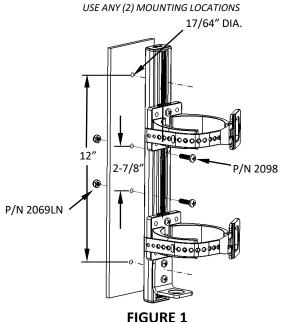

| STANDARD MTG. HARDWARE |                                        | QTY |
|------------------------|----------------------------------------|-----|
| P/N 2098               | ¼-20 x 3/4 S.S.<br>S.S. Pan Head Screw | 2   |
| P/N 2069LN             | ¼-20<br>Nylon Locking Nut              | 2   |

(Thru Mounting Method)

USE ANY (2) MOUNTING LOCATIONS HORIZONTALLY OR VERTICALLY IN PACTRAC GROOVES