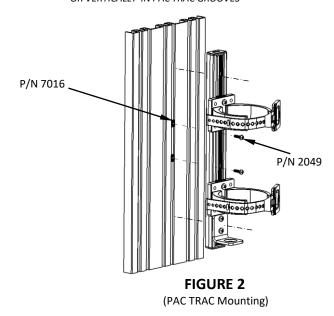

| MTG. HARDWARE for PAC TRAC |                                          | QTY |
|----------------------------|------------------------------------------|-----|
| P/N 2049                   | #10-24 x 3/4 S.S.<br>S.S. Pan Head Screw | 2   |
| P/N 7016                   | Trac Lok Insert                          | 2   |

(Thru Mounting Method)

USE ANY (2) MOUNTING LOCATIONS HORIZONTALLY OR VERTICALLY IN PACTRAC GROOVES