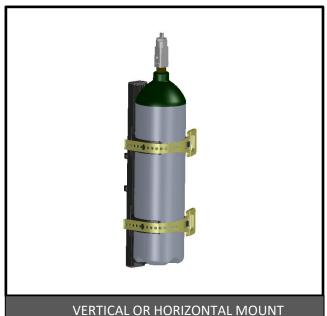

## O2 Cylinder Mount P/N K5044 **INSTALLATION INSTRUCTIONS**

For additional assistance call 888-514-0083 between 8AM-5PM EST or email: info@pactoolmounts.com