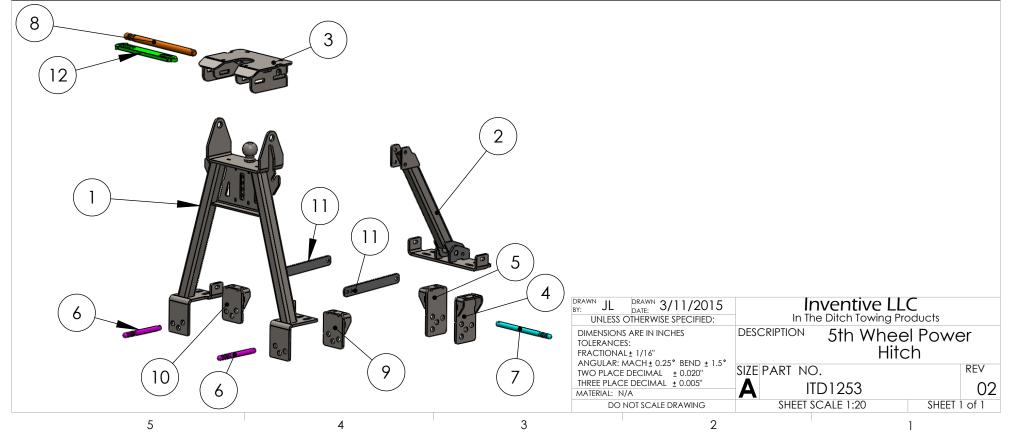

| ITD1253-02 Replacement Parts |             |                                                     |      |
|------------------------------|-------------|-----------------------------------------------------|------|
| ITEM NO.                     | PART NUMBER | DESCRIPTION                                         | QTY. |
| 1                            | ITD6520-00  | 5th Wheel Adapter Main Body Assembly                | 1    |
| 2                            | ITD6469     | 5th Wheel Adapter 3rd Leg Assembly                  | 1    |
| 3                            | ITD6541-00  | 5th Wheel Hitch Head Assembly                       | 1    |
| 4                            | ITD6526-01  | 5th Wheel Adapter Sliding Foot (Wheel Lift) - Left  | 1    |
| 5                            | ITD6526-01  | 5th Wheel Adapter Sliding Foot (Wheel Lift) - Right | 1    |
| 6                            | ITD6524-00  | Wheel Lift Pin                                      | 2    |
| 7                            | ITD6525-00  | Cross Bar Pin                                       | 1    |
| 8                            | ITD6542-00  | Power Hitch Head Pin                                | 1    |
| 9                            | ITD6527     | Sliding Foot Cross Bar - Right                      | 1    |
| 10                           | ITD6527     | Sliding Foot Cross Bar - Left                       | 1    |
| 11                           | ITD6459     | Link Bar                                            | 2    |
| 12                           | ITD6543-00  | 5th Wheel Retaining Bar                             | 1    |