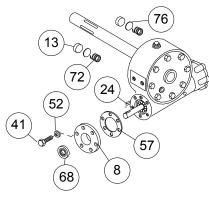

(4)

Remove key (item #24) from worm shaft.

Remove bearing cap (item #8) and gasket (item #56) by unscrewing six capscrews (item #41) and lockwashers (item 52).

Remove seal (item #68) from bearing cap and press new seal into place.

Drag brake disc (item #13), spacer (item #76) and spring (item #72) should be examined and replaced if necessary.

(5)

Remove motor (item #62) from adapter plate (item #26) by removing capscrews (item #51). Remove adapter plate and coupling (item #2) from adapter (item #3) by unscrewing eight capscrews (item #48). Remove key (item #24) from worm shaft. Unscrew six capscrews (item #50) and remove adapter from gear housing. Replace adapter seal (item #70) and gasket (item #57).

Place key (item #23) into keyway of worm (item #31). Refer to page 6 for reassembly and checking of worm brake.

(15)

Press bearing (item #34) onto worm and into housing. NOTE: Be sure that thick shoulder of bearings outer race (side with manufacturer's name and part number) is out, away from worm threads. Attach bearing cap (item #8) to gear housing using six capscrews (item #41) with lockwashers (item #52). Tighten capscrews to 39 ft. lb. (52 Nm.) each. Insert key (item #24) into keyway of worm shaft.