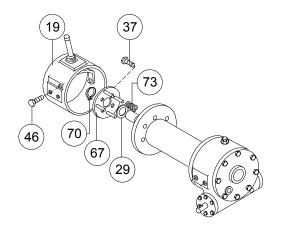

Shift clutch into the engaged "IN" position.

Remove frame angles (item #2) from winch assembly.

(2)

Remove two capscrews (item #46) from clutch housing (item #19) and unlatch shifter assembly.

Remove clutch housing from end of drum shaft. Press in on retainer plate (item #67), to relieve the spring tension and remove the retainer ring (item #70).

Remove four capscrews (item #37), retainer plate (item #67), springs (item #73) and spacer (item #29).

(3)

Slide the locking ring (item #10) from the clutch. NOTE: The locking ring cannot be removed unless the clutch is engaged, with dowel pins (item #65) seated in the shaft keyways.

Rotate the drum so the eight balls (item #33) and four dowel pins (item #65) can be removed.

If necessary, the clutch (item #9) may be disassembled from the drum by removing eight capscrews (item #43). Slide drum (item #14) from drum shaft.

(19)

Place four springs (item #73) over four roll pins on retainer plate (item #67). Install spacer (item #29) and retainer plate and secure to clutch using four capscrews (item #37). Tighten capscrews to 9.7 ft. lb. (13 Nm.) each. Firmly seat the retainer ring (item #70) into drum shaft groove.

Set the shifter assembly so that the screw heads engage the external groove in the locking ring (item #10). Push the clutch housing (item #19) onto the drum shaft and latch the shifter assembly in the engaged "IN" position. Insert the two capscrews (item #46).