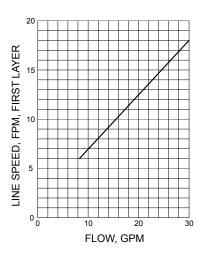

## **HYDRAULIC SYSTEM REQUIREMENTS**

Refer to the performance charts, below, to properly match your hydraulic system to H-800 Dow-Lok® winch performance. The charts consist of :

- (1) Line pull (lb.) first layer vs. working pressure (PSI). STATIC (solid line) refers to hoisting a suspended load from rest; DYNAMIC (dotted line) refers to maintaining the motion of a moving load.
- (2) Line speed, first layer (FPM) vs. Flow, gallons per minute (GPM).

Performance based on a motor displacement of 14.9 cubic inches with 30 GPM maximum flow rate. See page 18 for motor port size.