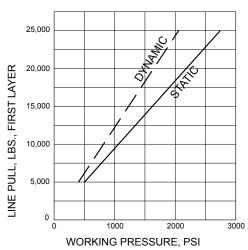

## **HYDRAULIC SYSTEM REQUIREMENTS**

Refer to the performance charts, below, to properly match your hydraulic system to H-800 Dow-Lok® winch performance. The charts consist of :

- (1) Line pull (lb.) first layer vs. working pressure (PSI). STATIC (solid line) refers to hoisting a suspended load from rest; DYNAMIC (dotted line) refers to maintaining the motion of a moving load.
- (2) Line speed, first layer (FPM) vs. Flow, gallons per minute (GPM).

Performance based on a motor displacement of 14.9 cubic inches with 30 GPM maximum flow rate. See page 18 for motor port size.