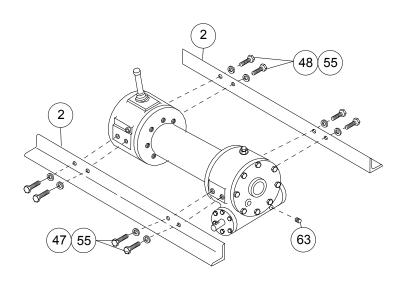

Shift clutch into the engaged "IN" position.

Remove frame angles (item #2) from winch assembly.

(2)

Remove two capscrews (item #46) from clutch housing (item #19) and unlatch shifter assembly.

Remove clutch housing from end of drum shaft. Press in on retainer plate (item #67), to relieve the spring tension and remove the retainer ring (item #70).

(20)

Attach mounting angles (item #2) to winch assembly. Use capscrews (item #47 & #48) and lockwashers (item #55). Tighten capscrews to 290 ft. lb. (393 Nm) each. Insert plug (item #63) into hole in bottom of gear housing. Remove plugs (items #59 & 62) from top of housing. Pour 3 -3/4 pints of E.P. 140 oil into hole and replace plugs.