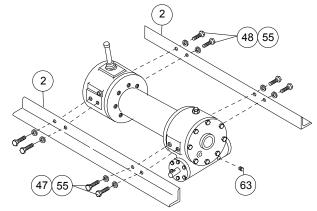

Shift clutch into the engaged "IN" position.

Remove frame angles (item #2) from winch assembly.

(2)

Remove two capscrews (item #46) from clutch housing (item #19) and unlatch shifter assembly.

Remove clutch housing from end of drum shaft. Press in on retainer plate (item #67), to relieve the spring tension and remove the retainer ring (item #70).

(20)

Attach mounting angles (item #2) to winch assembly. Use capscrews (item #47 & #48) and lockwashers (item #55). Tighten capscrews to 290 ft. lb. (393 Nm) each. Insert plug (item #63) into hole in bottom of gear housing. Remove plugs (items #59 & 62) from top of housing. Pour 3 -3/4 pints of E.P. 140 oil into hole and replace plugs.