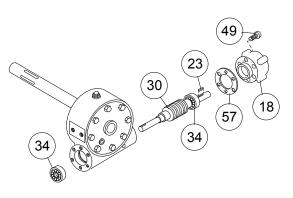

(6)

Refer to page 5, SERVICING OIL COOLED SAFETY BRAKE. Remove brake housing (item #18) from gear housing by unscrewing six (item #49) capscrews. Remove key (item #23) from worm. Remove worm (item #30) and bearings (item #34) from gear housing. Use a soft hammer to gently tap input end of worm and drive worm and bearing from gear housing. Once worm has been removed from housing, bearing can be pressed from end of worm.

Check for signs of wear or damage to worm (item #30) and bearings (item #34). Replace if necessary.

(7)

Remove gear housing cover (item #12) from gear housing (item #20) by unscrewing eight capscrews (item #40). Thread two of the capscrews into the two tapped holes of cover and tighten. This will pull the cover loose from gear housing.

(14)

Press bearing (item #34) onto worm (item #30). NOTE: Be sure that thick shoulder of bearings outer race (side with manufacturer's name and part number) is out, away from worm threads. Press bearing and worm into gear housing. Slip gasket (item #57) onto brake housing (item #18). Use six capscrews (item #49) to secure brake housing to gear housing. Tighten capscrews to 45 ft. lb. (61 Nm.) each.

Place key (item #23) into keyway of worm (item #31). Refer to page 6 for reassembly and checking of worm brake.

(15)

Press bearing (item #34) onto worm and into housing. NOTE: Be sure that thick shoulder of bearings outer race (side with manufacturer's name and part number) is out, away from worm threads. Attach bearing cap (item #8) to gear housing using six capscrews (item #41) with lockwashers (item #52). Tighten capscrews to 39 ft. lb. (52 Nm.) each. Insert key (item #24) into keyway of worm shaft.