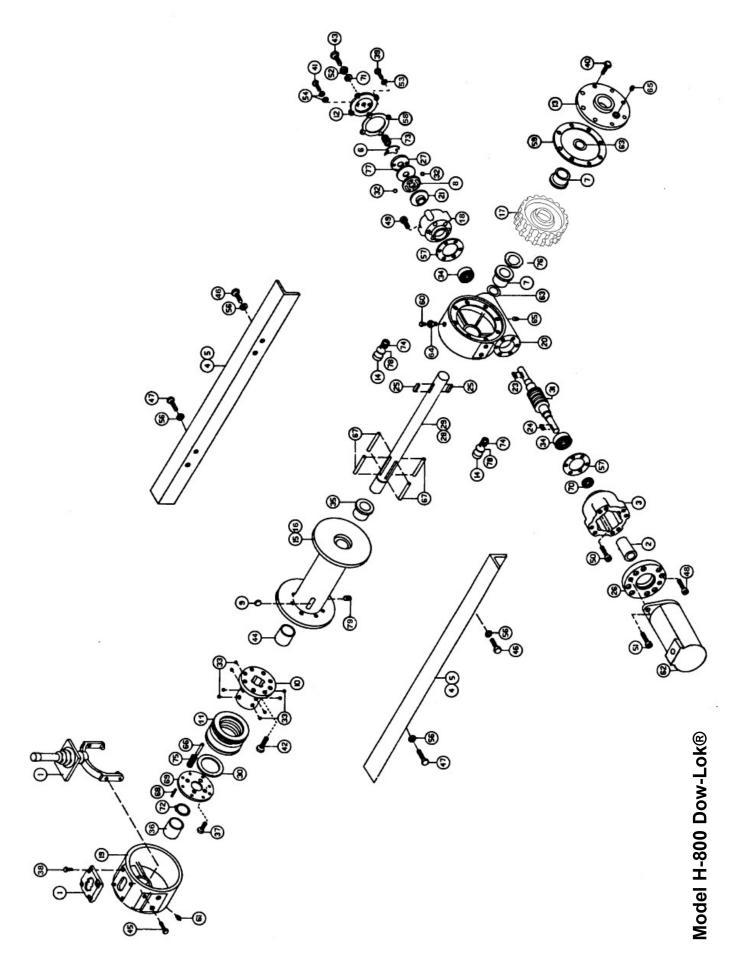

### INSTRUCTIONS FOR OVERHAUL OF RAMSEY MODEL H-800 DOW-LOK®

## **Dis-assembly**

Refer to parts list and parts drawing pages for actual item numbers and corresponding parts numbers.

(1)

Drain oil from gear housing by removing pipe plug (item #63) from gear housing.

Shift clutch into the engaged "IN" position.

Remove frame angles (item #2) from winch assembly.

(2)

Remove two capscrews (item #46) from clutch housing (item #19) and unlatch shifter assembly.

Remove clutch housing from end of drum shaft. Press in on retainer plate (item #67), to relieve the spring tension and remove the retainer ring (item #70).

Remove four capscrews (item #37), retainer plate (item #67), springs (item #73) and spacer (item #29).

(3)

Slide the locking ring (item #10) from the clutch. NOTE: The locking ring cannot be removed unless the clutch is engaged, with dowel pins (item #65) seated in the shaft keyways.

Rotate the drum so the eight balls (item #33) and four dowel pins (item #65) can be removed.

If necessary, the clutch (item #9) may be disassembled from the drum by removing eight capscrews (item #43). Slide drum (item #14) from drum shaft.

(4)

Remove key (item #24) from worm shaft.

Remove bearing cap (item #8) and gasket (item #56) by unscrewing six capscrews (item #41) and lockwashers (item 52).

Remove seal (item #68) from bearing cap and press new seal into place.

Drag brake disc (item #13), spacer (item #76) and spring (item #72) should be examined and replaced if necessary.

(5)

Remove motor (item #62) from adapter plate (item #26) by removing capscrews (item #51). Remove adapter plate and coupling (item #2) from adapter (item #3) by unscrewing eight capscrews (item #48). Remove key (item #24) from worm shaft. Unscrew six capscrews (item #50) and remove adapter from gear housing. Replace adapter seal (item #70) and gasket (item #57).

57 32 57 28 59 74 48 52

(5a)

Remove motor (item #59) from adapter (item #2) by removing two capscrews and lockwashers (item #48 & #52). Remove adapter (item #2) from gear housing by removing six (item #47) capscrews. Replace pilot seal (item #68) and gasket (item #57). Remove thrust bearing (item #32) and thrust washers (item #74).

(6)

Refer to page 5, SERVICING OIL COOLED SAFETY BRAKE. Remove brake housing (item #18) from gear housing by unscrewing six (item #49) capscrews. Remove key (item #23) from worm. Remove worm (item #30) and bearings (item #34) from gear housing. Use a soft hammer to gently tap input end of worm and drive worm and bearing from gear housing. Once worm has been removed from housing, bearing can be pressed from end of worm.

Check for signs of wear or damage to worm (item #30) and bearings (item #34). Replace if necessary.

(7)

Remove gear housing cover (item #12) from gear housing (item #20) by unscrewing eight capscrews (item #40). Thread two of the capscrews into the two tapped holes of cover and tighten. This will pull the cover loose from gear housing.

Remove cover gasket (item #58) and pull shaft (item #27), with gear (item #17) and spacer (item #74) attached, from gear housing.

(8)

If shaft and/or gear hub is damaged, replace as follows:

- a. Tap keys (item #25) into short keyways of drum shaft (item #27).
- b. Press shaft (item #27) and keys through gear hub (item #17) until end of keys on long end of shaft are flush with hub.

(9)

Check gear housing bushing (item #5) and o-ring (item #63) for signs of wear. Replace if necessary by pressing old bushing from gear housing (item #20). Press new bushing into place and insert new o-ring (item #61) into groove inside of bushing.

36 35

(10)

Check drum bushings (items #35 & #36) for signs of wear. Replace if necessary by pressing old bushings from drum (item #14). Press bushing (item #35) into bore in drum until it's flange is seated against bottom of counterbore. Press bushing (item #36) into opposite bore on drum until end of bushing extends .50" from end of drum.

(11)

Check end bearing bushing (item #36) for signs of wear. If necessary, remove old bushing and press new bushing into place.

(12)

Check cover bushing (item #5) and o-ring (item #61) for signs of wear. Replace if necessary by pressing old bushing from gear housing cover (item #12). Press new bushing into place and insert new o-ring (item #61) into groove inside of bushing.

#### **RE-ASSEMBLY**

(13)

Slide spacer (item #74) over long end of shaft and place against gear hub. Apply grease to end of shaft, opposite gear. Apply grease to bushing in gear housing (item #20). Place greased end of shaft through bushing in gear housing (item #20). Place gasket (item #58) onto gear housing cover (item #12). Apply grease to gear end of shaft and cover bushing. Place cover onto shaft and secure to housing with eight (item #40) capscrews. Tighten capscrews to 39 ft. lb. (52 Nm.) each.

(14)

Press bearing (item #34) onto worm (item #30). NOTE: Be sure that thick shoulder of bearings outer race (side with manufacturer's name and part number) is out, away from worm threads. Press bearing and worm into gear housing. Slip gasket (item #57) onto brake housing (item #18). Use six capscrews (item #49) to secure brake housing to gear housing. Tighten capscrews to 45 ft. lb. (61 Nm.) each.

Place key (item #23) into keyway of worm (item #31). Refer to page 6 for reassembly and checking of worm brake.

(15)

Press bearing (item #34) onto worm and into housing. NOTE: Be sure that thick shoulder of bearings outer race (side with manufacturer's name and part number) is out, away from worm threads. Attach bearing cap (item #8) to gear housing using six capscrews (item #41) with lockwashers (item #52). Tighten capscrews to 39 ft. lb. (52 Nm.) each. Insert key (item #24) into keyway of worm shaft.

(16)

Press bearing (item #34) onto worm and into housing. NOTE: Be sure that thick shoulder of bearings outer race (side with manufacturer's name and part number) is out, away from worm threads. Attach adapter (item #3) to gear housing using six capscrews (item #50). Tighten capscrews to 45 ft. lb. (61 Nm.) each. Insert key (item #24) into keyway of worm shaft. Slide coupling (item #2) over end of worm shaft. Attach adapter plate (item #26) to adapter using eight capscrews (item #48). Tighten capscrews to 21 ft. lb. (28 Nm.) each.

Place motor shaft, with key in keyway, into coupling. Secure motor (item #62) to adapter, using two capscrews (item #51). Tighten capscrews to 102 ft. lb. (138 Nm.) each.

(16a)

Place thrust washers (item #74) and thrust bearing (item #32) over end of worm (item #28) and into housing. Attach adapter (item #2) with gasket (item #57) to housing, using six (item #47) capscrews. Tighten capscrews to 45 ft.lb. (61Nm.) each.

Insert pilot seal (item #68) into adapter and carefully place motor shaft, with key in keyway, through seal, so as not to damage seal. Insert motor shaft into end of worm (item #28). Secure motor (item #59) to coupling using two (item #48) capscrews with lockwashers (item #52). Tighten capscrews to 102 ft.lbs. (138 Nm.) each.

(17)

Place winch with gear housing cover down on work bench. Drum shaft should be in vertical position. Set springs (item #72) into pockets of gear housing with drag brakes (item #13) on top of disc (item #76) and springs. Slide drum assembly (item #14) onto drum shaft as shown.

10 9 43 65 65

(18)

Place clutch (item #9) over end of drum shaft. Align the clutch over the pilot bushing in drum. Install the eight capscrews (item #43) and torque the capscrews to 103 ft. lb. (139 Nm.) to securely seat the clutch to the drum.

Rotate the drum to align the clutch slots with the shaft keyways. Lightly grease four dowel pins (item #65) and eight balls (item #33). Use molybdenum disulfide or graphite bearing grease. Insert the four dowel pins (item #65) and eight balls (item #33). In the engaged position the balls are nearly flush with the clutch.

Lightly grease the internal and external groove and bore in locking ring (item #10) and clutch (item #9).

Slide locking ring onto the clutch. When fully engaged, the locking ring touches the clutch flange and there is .71 to .73 inches between the end of the locking ring and the end of the clutch.

(19)

Place four springs (item #73) over four roll pins on retainer plate (item #67). Install spacer (item #29) and retainer plate and secure to clutch using four capscrews (item #37). Tighten capscrews to 9.7 ft. lb. (13 Nm.) each. Firmly seat the retainer ring (item #70) into drum shaft groove.

Set the shifter assembly so that the screw heads engage the external groove in the locking ring (item #10). Push the clutch housing (item #19) onto the drum shaft and latch the shifter assembly in the engaged "IN" position. Insert the two capscrews (item #46).

(20)

Attach mounting angles (item #2) to winch assembly. Use capscrews (item #47 & #48) and lockwashers (item #55). Tighten capscrews to 290 ft. lb. (393 Nm) each. Insert plug (item #63) into hole in bottom of gear housing. Remove plugs (items #59 & 62) from top of housing. Pour 3 -3/4 pints of E.P. 140 oil into hole and replace plugs.

10.62 269,7

H-800

HY-800

DIMENSIONS SHOWN ARE INCHES OVER MILLIMETERS

PARTS LIST MODEL H-800 DOW-LOK®

| old most |   | Dout of No.    |                                      | MODEL II-800 BOW-LOK | 3 3          | OW-LONG<br>Ot: Porto No | Conjugation                                    |
|----------|---|----------------|--------------------------------------|----------------------|--------------|-------------------------|------------------------------------------------|
| Item No. | _ | City. Fails NO | -                                    | Item NO.             |              | raits NO                | Describitori                                   |
| _        | _ | 276033         | SHIFTER ASSEMBLY                     | 40                   | ∞            | 414277                  | CAPSCREW 3/8-16NC X 1 LG HX HD GR5 NYLOK HVY P |
| 7        | _ | 299733         | COUPLING ASSEMBLY                    | 4                    | 7            | 414399                  | CAPSCREW 3/8-24NF X 1-1/4 LG ALL-THRD GR5      |
| က        | _ | 300048         | ADAPTER                              | 45                   | ∞            | 414571                  | CAPSCREW 1/2-20NF X 1 LG HX HD GR5             |
| 4        | 7 | 302710         | ANGLE - Y800                         | 43                   | ~            | 414603                  | CAPSCREW 1/2-20NF X 1-3/4 LG ALL-THRD GR5      |
| 2        | 7 | 302711         | ANGLE - STD.                         | 44                   | <del>-</del> | 412149                  | BUSHING-DRUM                                   |
| 9        | _ | 306035         | SPRING - FLAT                        | 45                   | 7            | 414619                  | CAPSCREW 1/2-13NC X 2-1/2 LG HX HD ALL-THRD ZP |
| 7        | 7 | 308083         | BUSHING                              | 46                   | 4            | 414751                  | CAPSCREW 3/4-10NC X 1-3/4 GR5 NYLOK HVY PATCH  |
| ∞        | _ | 314007         | CAM PLATE                            | 47                   | 4            | 414777                  | CAPSCREW 3/4-10NC X 1-3/4 GR5                  |
| 6        | _ | 314010         | CABLE ANCHOR ("STD." DRUM ONLY)      | 48                   | ∞            | 414871                  | CAPSCREW 5/16-18NC X 1-1/4 LG SOC HD LOK-WEL   |
| 10       | _ | 324151         | СГОТСН                               | 49                   | 9            | 414897                  | CAPSCREW 3/8-16NC X 1 LG SOC HD                |
| 7        | _ | 324318         | LOCKING RING                         | 20                   | 9            | 414909                  | CAPSCREW 3/8-16NC X 1-3/4 LG SOC HD LOK-WEL    |
| 12       | _ | 328027         | COVER - BRAKE                        | 51                   | 7            | 414950                  | CAPSCREW 1/2-13NC X 1-3/4 LG SOC HD LOK-WEL    |
| 13       | _ | 328122         | COVER - GEAR HOUSING                 | 25                   | _            | 418067                  | NUT 1/2-20NF HX JAM                            |
| 4        | 7 | 330010         | SHOE - DRAG BRAKE                    | 23                   | 4            | 418163                  | LOCKWASHER 5/16 MED SECT PLTD                  |
| 15       | _ | 332167         | DRUM (STANDARD)                      | 54                   | 4            | 418184                  | WASHER - FLAT 3/8 ALUM                         |
| 16       | _ | 332172         | DRUM ("Y" 800)                       | 26                   | ∞            | 418249                  | LOCKWASHER 3/4 MED SECT                        |
| 17       | _ | 334188         | GEAR - R.H.                          | 22                   | 7            | 442192                  | GASKET                                         |
| 18       | _ | 338221         | HOUSING - BRAKE                      | 28                   | <del>-</del> | 442194                  | GASKET                                         |
| 19       | _ | 338235         | HOUSING - CLUTCH                     | 29                   | _            | 442195                  | GASKET                                         |
| 20       | _ | 338242         | HOUSING - GEAR                       | 09                   | _            | 456008                  | FITTING - RELIEF                               |
| 21       | _ | 340011         | HUB - BRAKE                          | 61                   | _            | 456031                  | FITTING - LUBE                                 |
|          |   |                |                                      | 62                   | _            | 458048                  | MOTOR - HYD                                    |
| 23       | _ | 342053         | KEY                                  | 63                   | 7            | 462013                  | QUAD-RING                                      |
| 24       | _ | 342092         | KEY                                  | 64                   | _            | 468002                  | REDUCER                                        |
| 22       | 7 | 342153         | KEY                                  | 65                   | 7            | 468011                  | PIPE PLUG                                      |
| 26       | _ | 350535         | PLATE - HYD. ADAPTER                 | 99                   | 4            | 470042                  | PIN - ROLL                                     |
| 27       | _ | 352021         | PLATE - RETAINER                     | 29                   | 4            | 470044                  | PIN - DOWEL                                    |
| 28       | _ | 357498         | SHAFT - DRUM (STD.)                  | 89                   | 4            | 470056                  | PIN - ROLL                                     |
| 59       | _ | 357502         | SHAFT - DRUM (Y800)                  | 69                   | _            | 474030                  | PLATE - RETAINER                               |
| 30       | _ | 362224         | SPACER                               | 20                   | <del>-</del> | 486068                  | SEAL - OIL                                     |
| 31       | _ | 368082         | WORM R.H.                            | 71                   | _            | 486076                  | THREAD SEAL                                    |
| 32       | 7 | 400007         | BALL - BRAKE                         | 72                   | _            | 490025                  | RING - RETAINER                                |
| 33       | ∞ | 400011         | BALL - CLUTCH                        | 73                   | _            | 494010                  | SPRING                                         |
| 34       | 7 | 402045         | BEARING - BALL                       | 74                   | 7            | 494022                  | SPRING - DISC                                  |
| 35       | _ | 412159         | BUSHING-DRUM                         | 75                   | 4            | 494069                  | SPRING                                         |
| 36       | _ | 412052         | BUSHING                              | 92                   | _            | 518016                  | THRUST WASHER                                  |
| 37       | 4 | 414038         | CAPSCREW 1/4-20NC X 3/4 LG HX HD GR5 | 77                   | _            | 530007                  | DISC - BRAKE                                   |
| 38       | 4 | 414069         | CAPSCREW 5/16-18NC X 3/4 LG HX HD    | 78                   | 7            | 530094                  | SPACER - BRAKE                                 |
| 39       | 4 | 414111         | CAPSCREW 5/16-18NC X 1 LG HX HD GR5  | 26                   | _            | 416059                  | SETSCREW ("Y" DRUM ONLY)                       |
|          |   |                |                                      |                      |              |                         |                                                |