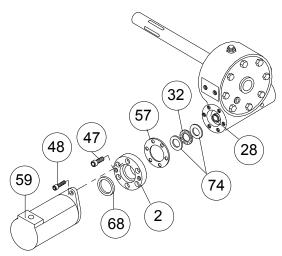

57 32 57 28 59 74 48 52

(5a)

Remove motor (item #59) from adapter (item #2) by removing two capscrews and lockwashers (item #48 & #52). Remove adapter (item #2) from gear housing by removing six (item #47) capscrews. Replace pilot seal (item #68) and gasket (item #57). Remove thrust bearing (item #32) and thrust washers (item #74).

Place motor shaft, with key in keyway, into coupling. Secure motor (item #62) to adapter, using two capscrews (item #51). Tighten capscrews to 102 ft. lb. (138 Nm.) each.

(16a)

Place thrust washers (item #74) and thrust bearing (item #32) over end of worm (item #28) and into housing. Attach adapter (item #2) with gasket (item #57) to housing, using six (item #47) capscrews. Tighten capscrews to 45 ft.lb. (61Nm.) each.

Insert pilot seal (item #68) into adapter and carefully place motor shaft, with key in keyway, through seal, so as not to damage seal. Insert motor shaft into end of worm (item #28). Secure motor (item #59) to coupling using two (item #48) capscrews with lockwashers (item #52). Tighten capscrews to 102 ft.lbs. (138 Nm.) each.