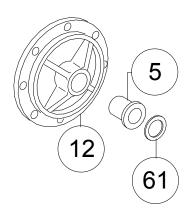

(9)

Check gear housing bushing (item #5) and o-ring (item #63) for signs of wear. Replace if necessary by pressing old bushing from gear housing (item #20). Press new bushing into place and insert new o-ring (item #61) into groove inside of bushing.

(11)

Check end bearing bushing (item #36) for signs of wear. If necessary, remove old bushing and press new bushing into place.

(12)

Check cover bushing (item #5) and o-ring (item #61) for signs of wear. Replace if necessary by pressing old bushing from gear housing cover (item #12). Press new bushing into place and insert new o-ring (item #61) into groove inside of bushing.