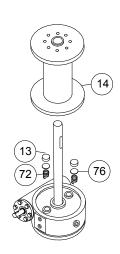

(17)

Place winch with gear housing cover down on work bench. Drum shaft should be in vertical position. Set springs (item #72) into pockets of gear housing with drag brakes (item #13) on top of disc (item #76) and springs. Slide drum assembly (item #14) onto drum shaft as shown.