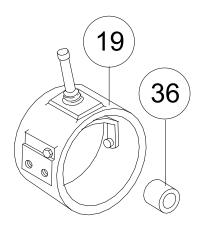

Shift clutch into the engaged "IN" position.

Remove frame angles (item #2) from winch assembly.

(2)

Remove two capscrews (item #46) from clutch housing (item #19) and unlatch shifter assembly.

Remove clutch housing from end of drum shaft. Press in on retainer plate (item #67), to relieve the spring tension and remove the retainer ring (item #70).

Set the shifter assembly so that the screw heads engage the external groove in the locking ring (item #10). Push the clutch housing (item #19) onto the drum shaft and latch the shifter assembly in the engaged "IN" position. Insert the two capscrews (item #46).