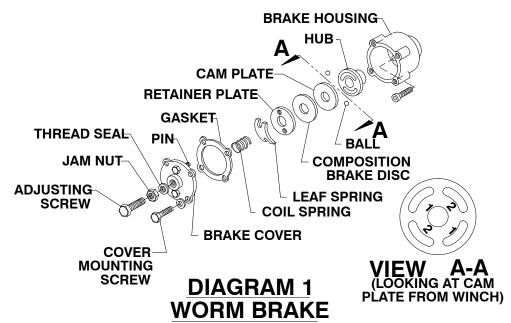

## SERVICING OF THE OIL COOLED SAFETY BRAKE

- 1. Remove the drain plug and drain the worm gear oil from the worm housing.
- 2. Back off the lock nut, then the adjusting screw, both two turns or more by turning them counter-clockwise.
- 3. Remove the cover mounting screws.
- 4. Remove the cover along with coil spring and leaf spring.
- 5. Remove the retainer plate, composition brake disc, cam plate and balls. Note which slots balls are in.
- 6. Inspect parts as follows:
  - a) Composition brake discs are 1/4" thick when new. Replace if thinner than 3/16 or if surfaces are glazed or burnt.
  - b) Inspect the flat, ground surface of the cam plate and retainer plate for glazing, warpage, or other damage. Glazing can be removed by scraping carefully.
  - c) Inspect the leaf spring. It should be bowed 1/8".

## **RE-ASSEMBLING AND CHECKING THE BRAKE**

- 1. Press brake hub into place over worm shaft and key.
- 2. Assemble balls in appropriate slots of cam. Use stiff grease to hold balls into place and slide cam over end of worm. Be sure that balls are secure, between cam slots and hub slots. See instructions at right to determine proper ball slot setting. Install brake disc.
- 3. Install retainer plate, smooth side toward brake disc.
- 4. Install the gasket on the cover with a small amount of grease or sealer.
- 5. The coil spring goes over the adjusting screw on the inside of the cover.
- 6. Install the notches of the leaf spring on the pins protruding through the cover. The hollow side of the leaf spring goes toward the brake.
- 7. Install brake housing cover, making sure the protruding pins go through the leaf spring and into the holes in the retainer plate.
- 8. Bolt cover into place with the mounting screws. Install drain plug and add 3-3/4 pints all purpose E.P. 140 oil.
- 9. Turn winch in the hoisting direction at least one turn of the input shaft.
- 10. Turn the adjusting screw in until it is finger tight.

### INSTRUCTIONS FOR CHECKING ASSEMBLY ARRANGEMENT AND SETTING OF WORM BRAKE

When the worm brake is assembled the brake must be set with the balls in the #1 or the #2 set of cam slots. (See View A-A, page 6). It is indicated on the name plate whether the balls were installed in the #1 or the #2 slots at the factory.

When cable winds over the top of the drum, winch has a right cut gear and input shaft is toward the cab, then **the balls need to be in the #2 cam slots**.

If any one of these three factors differ from those stated above, **the balls need to be in the #1 slots in the cam**. A second change in these factors requires the original arrangement, and if all three factors are different, the balls need to be in the #1 slots.