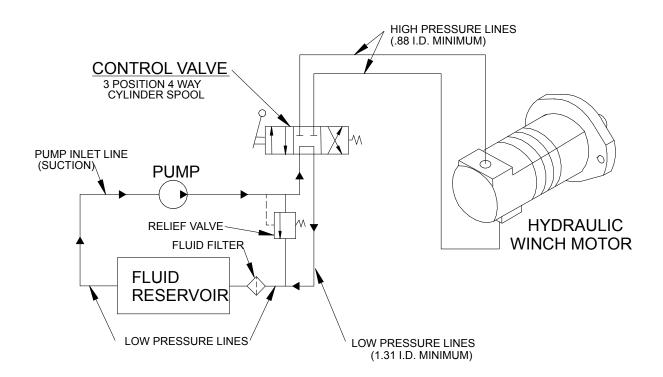

## **HYDRAULIC SYSTEM REQUIREMENTS**

Refer to the performance charts, below, to properly match your hydraulic system to H-800 Dow-Lok® winch performance. The charts consist of :

- (1) Line pull (lb.) first layer vs. working pressure (PSI). STATIC (solid line) refers to hoisting a suspended load from rest; DYNAMIC (dotted line) refers to maintaining the motion of a moving load.
- (2) Line speed, first layer (FPM) vs. Flow, gallons per minute (GPM).

## H-800 Series Performance 25,000 lb. Duty Rating 40:1 Gear Ratio TYPICAL HYDRAULIC LAYOUT