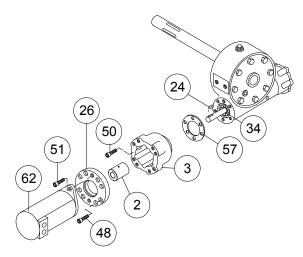

Drag brake disc (item #13), spacer (item #76) and spring (item #72) should be examined and replaced if necessary.

(5)

Remove motor (item #62) from adapter plate (item #26) by removing capscrews (item #51). Remove adapter plate and coupling (item #2) from adapter (item #3) by unscrewing eight capscrews (item #48). Remove key (item #24) from worm shaft. Unscrew six capscrews (item #50) and remove adapter from gear housing. Replace adapter seal (item #70) and gasket (item #57).

(16)

Press bearing (item #34) onto worm and into housing. NOTE: Be sure that thick shoulder of bearings outer race (side with manufacturer's name and part number) is out, away from worm threads. Attach adapter (item #3) to gear housing using six capscrews (item #50). Tighten capscrews to 45 ft. lb. (61 Nm.) each. Insert key (item #24) into keyway of worm shaft. Slide coupling (item #2) over end of worm shaft. Attach adapter plate (item #26) to adapter using eight capscrews (item #48). Tighten capscrews to 21 ft. lb. (28 Nm.) each.

Place motor shaft, with key in keyway, into coupling. Secure motor (item #62) to adapter, using two capscrews (item #51). Tighten capscrews to 102 ft. lb. (138 Nm.) each.

(16a)

Place thrust washers (item #74) and thrust bearing (item #32) over end of worm (item #28) and into housing. Attach adapter (item #2) with gasket (item #57) to housing, using six (item #47) capscrews. Tighten capscrews to 45 ft.lb. (61Nm.) each.