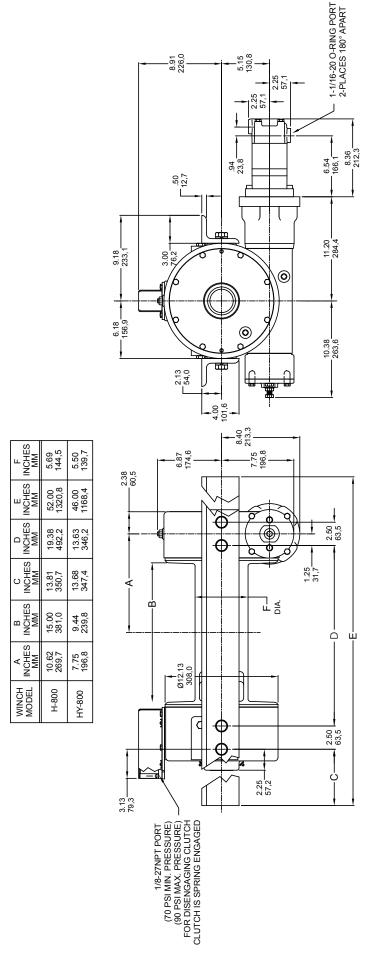

B C D E F INCHES INCHES MM MM MM

A INCHES MM

WINCH

5.69 144,5

52.00 1320,8

19.38 492,2

13.81 350,7

15.00 381,0

10.62 269,7

H-800

HY-800

DIMENSIONS SHOWN ARE INCHES OVER MILLIMETERS

PARTS LIST MODEL H-800 DOW-LOK®

| old most |   | Dout of No.    |                                      | MODEL II-800 BOW-LOK | 3 3          | OW-LONG<br>Ot: Porto No | Conjugation                                    |
|----------|---|----------------|--------------------------------------|----------------------|--------------|-------------------------|------------------------------------------------|
| Item No. | _ | City. Fails NO | -                                    | Item NO.             |              | raits NO                | Describitori                                   |
| _        | _ | 276033         | SHIFTER ASSEMBLY                     | 40                   | ∞            | 414277                  | CAPSCREW 3/8-16NC X 1 LG HX HD GR5 NYLOK HVY P |
| 7        | _ | 299733         | COUPLING ASSEMBLY                    | 4                    | 7            | 414399                  | CAPSCREW 3/8-24NF X 1-1/4 LG ALL-THRD GR5      |
| က        | _ | 300048         | ADAPTER                              | 45                   | ∞            | 414571                  | CAPSCREW 1/2-20NF X 1 LG HX HD GR5             |
| 4        | 7 | 302710         | ANGLE - Y800                         | 43                   | ~            | 414603                  | CAPSCREW 1/2-20NF X 1-3/4 LG ALL-THRD GR5      |
| 2        | 7 | 302711         | ANGLE - STD.                         | 44                   | <del>-</del> | 412149                  | BUSHING-DRUM                                   |
| 9        | _ | 306035         | SPRING - FLAT                        | 45                   | 7            | 414619                  | CAPSCREW 1/2-13NC X 2-1/2 LG HX HD ALL-THRD ZP |
| 7        | 7 | 308083         | BUSHING                              | 46                   | 4            | 414751                  | CAPSCREW 3/4-10NC X 1-3/4 GR5 NYLOK HVY PATCH  |
| ∞        | _ | 314007         | CAM PLATE                            | 47                   | 4            | 414777                  | CAPSCREW 3/4-10NC X 1-3/4 GR5                  |
| 6        | _ | 314010         | CABLE ANCHOR ("STD." DRUM ONLY)      | 48                   | ∞            | 414871                  | CAPSCREW 5/16-18NC X 1-1/4 LG SOC HD LOK-WEL   |
| 10       | _ | 324151         | СГОТСН                               | 49                   | 9            | 414897                  | CAPSCREW 3/8-16NC X 1 LG SOC HD                |
| 7        | _ | 324318         | LOCKING RING                         | 20                   | 9            | 414909                  | CAPSCREW 3/8-16NC X 1-3/4 LG SOC HD LOK-WEL    |
| 12       | _ | 328027         | COVER - BRAKE                        | 51                   | 7            | 414950                  | CAPSCREW 1/2-13NC X 1-3/4 LG SOC HD LOK-WEL    |
| 13       | _ | 328122         | COVER - GEAR HOUSING                 | 25                   | _            | 418067                  | NUT 1/2-20NF HX JAM                            |
| 4        | 7 | 330010         | SHOE - DRAG BRAKE                    | 23                   | 4            | 418163                  | LOCKWASHER 5/16 MED SECT PLTD                  |
| 15       | _ | 332167         | DRUM (STANDARD)                      | 54                   | 4            | 418184                  | WASHER - FLAT 3/8 ALUM                         |
| 16       | _ | 332172         | DRUM ("Y" 800)                       | 26                   | ∞            | 418249                  | LOCKWASHER 3/4 MED SECT                        |
| 17       | _ | 334188         | GEAR - R.H.                          | 22                   | 7            | 442192                  | GASKET                                         |
| 18       | _ | 338221         | HOUSING - BRAKE                      | 28                   | <del>-</del> | 442194                  | GASKET                                         |
| 19       | _ | 338235         | HOUSING - CLUTCH                     | 29                   | _            | 442195                  | GASKET                                         |
| 20       | _ | 338242         | HOUSING - GEAR                       | 09                   | _            | 456008                  | FITTING - RELIEF                               |
| 21       | _ | 340011         | HUB - BRAKE                          | 61                   | _            | 456031                  | FITTING - LUBE                                 |
|          |   |                |                                      | 62                   | _            | 458048                  | MOTOR - HYD                                    |
| 23       | _ | 342053         | KEY                                  | 63                   | 7            | 462013                  | QUAD-RING                                      |
| 24       | _ | 342092         | KEY                                  | 64                   | _            | 468002                  | REDUCER                                        |
| 22       | 7 | 342153         | KEY                                  | 65                   | 7            | 468011                  | PIPE PLUG                                      |
| 26       | _ | 350535         | PLATE - HYD. ADAPTER                 | 99                   | 4            | 470042                  | PIN - ROLL                                     |
| 27       | _ | 352021         | PLATE - RETAINER                     | 29                   | 4            | 470044                  | PIN - DOWEL                                    |
| 28       | _ | 357498         | SHAFT - DRUM (STD.)                  | 89                   | 4            | 470056                  | PIN - ROLL                                     |
| 59       | _ | 357502         | SHAFT - DRUM (Y800)                  | 69                   | _            | 474030                  | PLATE - RETAINER                               |
| 30       | _ | 362224         | SPACER                               | 20                   | <del>-</del> | 486068                  | SEAL - OIL                                     |
| 31       | _ | 368082         | WORM R.H.                            | 71                   | _            | 486076                  | THREAD SEAL                                    |
| 32       | 7 | 400007         | BALL - BRAKE                         | 72                   | _            | 490025                  | RING - RETAINER                                |
| 33       | ∞ | 400011         | BALL - CLUTCH                        | 73                   | _            | 494010                  | SPRING                                         |
| 34       | 7 | 402045         | BEARING - BALL                       | 74                   | 7            | 494022                  | SPRING - DISC                                  |
| 35       | _ | 412159         | BUSHING-DRUM                         | 75                   | 4            | 494069                  | SPRING                                         |
| 36       | _ | 412052         | BUSHING                              | 92                   | _            | 518016                  | THRUST WASHER                                  |
| 37       | 4 | 414038         | CAPSCREW 1/4-20NC X 3/4 LG HX HD GR5 | 77                   | _            | 530007                  | DISC - BRAKE                                   |
| 38       | 4 | 414069         | CAPSCREW 5/16-18NC X 3/4 LG HX HD    | 78                   | 7            | 530094                  | SPACER - BRAKE                                 |
| 39       | 4 | 414111         | CAPSCREW 5/16-18NC X 1 LG HX HD GR5  | 26                   | _            | 416059                  | SETSCREW ("Y" DRUM ONLY)                       |
|          |   |                |                                      |                      |              |                         |                                                |