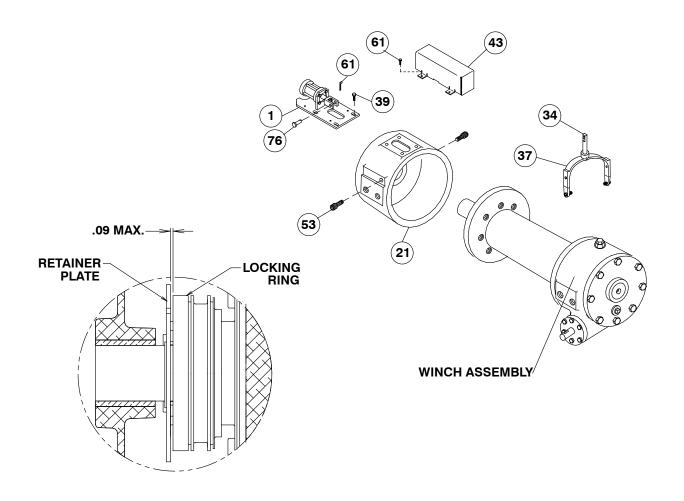

### ADJUSTMENT OF CLUTCH AIR SHIFTER

- Place winch assembly back into mounting frame and reattach using (8) mounting bolts and lockwashers.
   Torque mounting hardware to 290 ft. lbs. each. Make sure that gear housing and clutch housing are not rubbing against drum flanges.
- 2. Place air shifter assembly #5 over shifter shaft aligning clevis over flats of shaft. Secure clevis to shaft using clevis pin #76 and cotter pin #75. Place shifter shaft in the "ENGAGED" position. With the air cylinder shaft fully retracted, push shifter assembly toward the drum until all play is taken out of the shifter shaft. Secure shifter assembly to clutch housing using (4) capscrews #46 (flanged hx. hd. serrated). Tighten securely, but do not torque.
- Hook up air (70 to 90 psi) to inlet port of air cylinder and disengage clutch. Look into the opening in the clutch housing and verify that the locking ring and retainer plate are not making contact. Locking ring

and retainer plate must not make contact. There must be a clearance (gap) of .09 inch (max.) between the locking ring and retainer plate when the winch is fully disengaged. If there is contact, the (4) capscrews #46 should be loosened and the plate pulled away from the drum approximately .06 inch. Tighten screws securely and check action to assure needed clearance. Repeat adjustment procedure as needed to acquire needed gap. Shift clutch 2 or 3 times to verify proper shifting of clutch. After final adjustment, torque (4) capscrews #46 to 18 ft. lbs. each. Attach cover #43 using (4) capscrews #61.