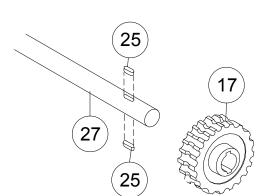

Remove cover gasket (item #58) and pull shaft (item #27), with gear (item #17) and spacer (item #74) attached, from gear housing.

(8)

If shaft and/or gear hub is damaged, replace as follows:

- a. Tap keys (item #25) into short keyways of drum shaft (item #27).
- b. Press shaft (item #27) and keys through gear hub (item #17) until end of keys on long end of shaft are flush with hub.