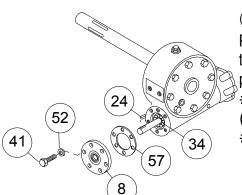

(4)

Remove key (item #24) from worm shaft.

Remove bearing cap (item #8) and gasket (item #56) by unscrewing six capscrews (item #41) and lockwashers (item 52).

Remove seal (item #68) from bearing cap and press new seal into place.

Drag brake disc (item #13), spacer (item #76) and spring (item #72) should be examined and replaced if necessary.

(5)

Remove motor (item #62) from adapter plate (item #26) by removing capscrews (item #51). Remove adapter plate and coupling (item #2) from adapter (item #3) by unscrewing eight capscrews (item #48). Remove key (item #24) from worm shaft. Unscrew six capscrews (item #50) and remove adapter from gear housing. Replace adapter seal (item #70) and gasket (item #57).