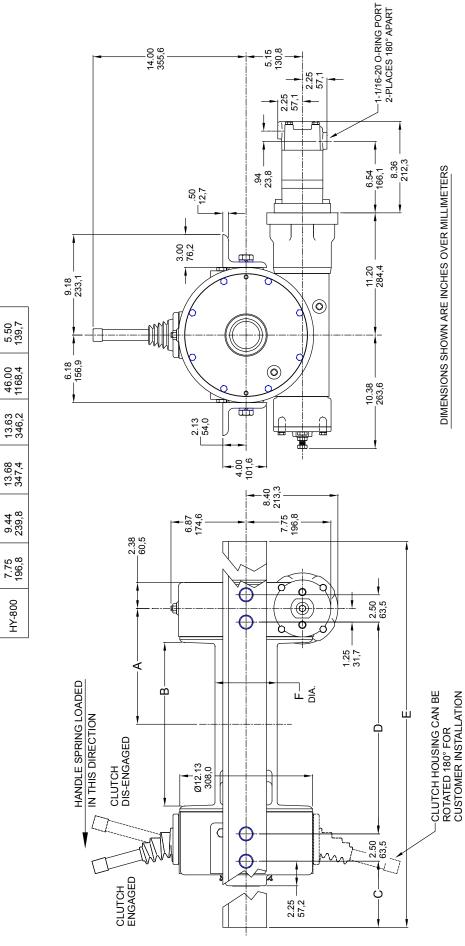

Ramsey Winch Company
OWNER'S MANUAL
MODEL H-800 SERIES
DOW-LOK® EQUIPPED
INDUSTRIAL LOW-MOUNT WINCHES

| Rated Line Pull (lbs.) 25          | ,000   |        |        |        |        |        |
|------------------------------------|--------|--------|--------|--------|--------|--------|
| (kg) 11,                           | 349    |        |        |        |        |        |
| Gear Reduction: 40:1               |        |        |        |        |        |        |
| Worm RPM: 460 @ 30 GI              | PM     |        |        |        |        |        |
| Shipping Weight: 330 lbs. (150 Kg) |        |        |        |        |        |        |
| Layer of Cable                     |        | 1      | 2      | 3      | 4      | 5**    |
| *Rated line pull per               | (lbs.) | 25,000 | 20,800 | 17,900 | 15,600 | 13,900 |
| layer                              | (kg)   | 11,349 | 9,430  | 8,110  | 7,070  | 6,300  |
|                                    | (ft)*  | 35     | 75     | 125    | 180    | 240    |
| *Cable Capacity                    | (m)*   | 10     | 22     | 38     | 54     | 72     |
|                                    | FPM    | 18     | 22     | 26     | 29     | 33     |
| *Line Speed                        | MPM    | 5.4    | 6.6    | 7.9    | 8.8    | 10.0   |

## **HYDRAULIC SYSTEM REQUIREMENTS**

Refer to the performance charts, below, to properly match your hydraulic system to H-800 Dow-Lok® winch performance. The charts consist of :

- (1) Line pull (lb.) first layer vs. working pressure (PSI). STATIC (solid line) refers to hoisting a suspended load from rest; DYNAMIC (dotted line) refers to maintaining the motion of a moving load.
- (2) Line speed, first layer (FPM) vs. Flow, gallons per minute (GPM).

Performance based on a motor displacement of 14.9 cubic inches with 30 GPM maximum flow rate. See page 18 for motor port size.