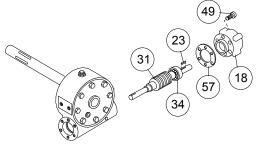

(6)

Refer to page 5, SERVICING OIL COOLED SAFETY BRAKE. Remove brake housing (item #18) from gear housing by unscrewing six (item #49) capscrews. Remove key (item #23) from worm. Remove worm (item #30) and bearings (item #34) from gear housing. Use a soft hammer to gently tap input end of worm and drive worm and bearing from gear housing. Once worm has been removed from housing, bearing can be pressed from end of worm.

(14)

Press bearing (item #34) onto worm (item #30). NOTE: Be sure that thick shoulder of bearings outer race (side with manufacturer's name and part number) is out, away from worm threads. Press bearing and worm into gear housing. Slip gasket (item #57) onto brake housing (item #18). Use six capscrews (item #49) to secure brake housing to gear housing. Tighten capscrews to 45 ft. lb. (61 Nm.) each.

Place key (item #23) into keyway of worm (item #31). Refer to page 6 for reassembly and checking of worm brake.

(15)

Press bearing (item #34) onto worm and into housing. NOTE: Be sure that thick shoulder of bearings outer race (side with manufacturer's name and part number) is out, away from worm threads. Attach bearing cap (item #8) to gear housing using six capscrews (item #41) with lockwashers (item #52). Tighten capscrews to 39 ft. lb. (52 Nm.) each. Insert key (item #24) into keyway of worm shaft.