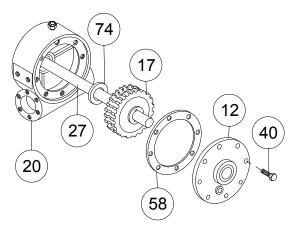

Check for signs of wear or damage to worm (item #30) and bearings (item #34). Replace if necessary.

(7)

Remove gear housing cover (item #12) from gear housing (item #20) by unscrewing eight capscrews (item #40). Thread two of the capscrews into the two tapped holes of cover and tighten. This will pull the cover loose from gear housing.

Remove cover gasket (item #58) and pull shaft (item #27), with gear (item #17) and spacer (item #74) attached, from gear housing.

(8)

If shaft and/or gear hub is damaged, replace as follows:

- a. Tap keys (item #25) into short keyways of drum shaft (item #27).
- b. Press shaft (item #27) and keys through gear hub (item #17) until end of keys on long end of shaft are flush with hub.

#### **RE-ASSEMBLY**

(13)

Slide spacer (item #74) over long end of shaft and place against gear hub. Apply grease to end of shaft, opposite gear. Apply grease to bushing in gear housing (item #20). Place greased end of shaft through bushing in gear housing (item #20). Place gasket (item #58) onto gear housing cover (item #12). Apply grease to gear end of shaft and cover bushing. Place cover onto shaft and secure to housing with eight (item #40) capscrews. Tighten capscrews to 39 ft. lb. (52 Nm.) each.