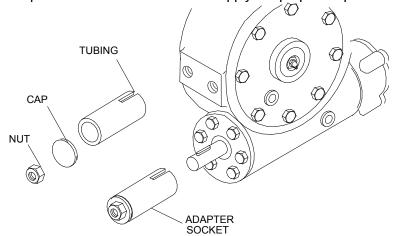

If the brake does not respond to adjustment then a new leaf spring and brake disc is needed.

A torque wrench can be equipped with a special adapter to fit the input shaft (worm) of the winch. The adapter can be made by welding a nut to the end of a piece of tubing as shown in the following figure.

After welding the cap and nut to the tubing, slot the tubing, as shown. This will allow the special adapter to slide over the keyway and will then act as a large socket. A torque wrench can the be used to apply the proper torque.

Turn the torque wrench so that the drum turns in the spool out direction or lowering direction. The torque rating for the brake on the Model H-800 Dow-Lok® should be 50 to 55 ft-lbs. If torque wrench does not show the proper value as it turns, then the worm brake adjusting bolt should be turned clockwise 1/4 turn. Each time the adjusting bolt is turned, check the torque reading. Continue this procedure until the proper torque reading is achieved. Then tighten the lock nut.