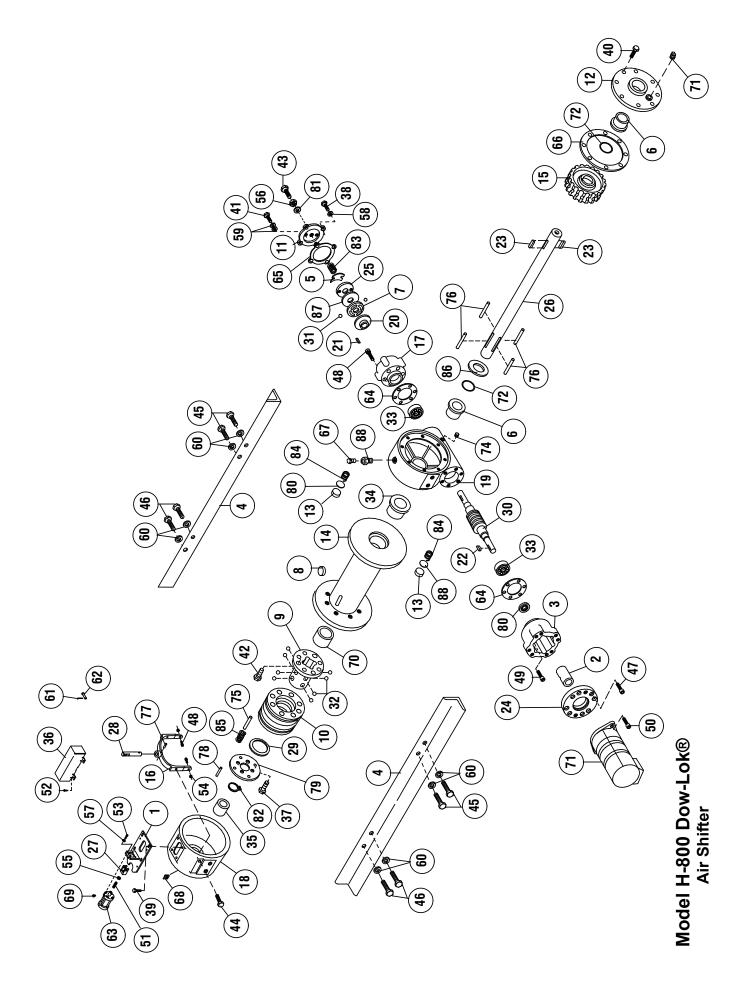

### ADJUSTMENT OF CLUTCH AIR SHIFTER

- Place winch assembly back into mounting frame and reattach using (8) mounting bolts and lockwashers.
   Torque mounting hardware to 290 ft. lbs. each. Make sure that gear housing and clutch housing are not rubbing against drum flanges.
- 2. Place air shifter assembly #5 over shifter shaft aligning clevis over flats of shaft. Secure clevis to shaft using clevis pin #76 and cotter pin #75. Place shifter shaft in the "ENGAGED" position. With the air cylinder shaft fully retracted, push shifter assembly toward the drum until all play is taken out of the shifter shaft. Secure shifter assembly to clutch housing using (4) capscrews #46 (flanged hx. hd. serrated). Tighten securely, but do not torque.
- Hook up air (70 to 90 psi) to inlet port of air cylinder and disengage clutch. Look into the opening in the clutch housing and verify that the locking ring and retainer plate are not making contact. Locking ring

and retainer plate must not make contact. There must be a clearance (gap) of .09 inch (max.) between the locking ring and retainer plate when the winch is fully disengaged. If there is contact, the (4) capscrews #46 should be loosened and the plate pulled away from the drum approximately .06 inch. Tighten screws securely and check action to assure needed clearance. Repeat adjustment procedure as needed to acquire needed gap. Shift clutch 2 or 3 times to verify proper shifting of clutch. After final adjustment, torque (4) capscrews #46 to 18 ft. lbs. each. Attach cover #43 using (4) capscrews #61.

### INSTRUCTIONS FOR OVERHAUL OF RAMSEY MODEL H-800 DOW-LOK®

## **Dis-assembly**

Refer to parts list and parts drawing pages for actual item numbers and corresponding parts numbers.

(1)

Drain oil from gear housing by removing pipe plug (item #63) from gear housing.

Shift clutch into the engaged "IN" position.

Remove frame angles (item #2) from winch assembly.

(2)

Remove two capscrews (item #46) from clutch housing (item #19) and unlatch shifter assembly.

Remove clutch housing from end of drum shaft. Press in on retainer plate (item #67), to relieve the spring tension and remove the retainer ring (item #70).

Remove four capscrews (item #37), retainer plate (item #67), springs (item #73) and spacer (item #29).

(3)

Slide the locking ring (item #10) from the clutch. NOTE: The locking ring cannot be removed unless the clutch is engaged, with dowel pins (item #65) seated in the shaft keyways.

Rotate the drum so the eight balls (item #33) and four dowel pins (item #65) can be removed.

If necessary, the clutch (item #9) may be disassembled from the drum by removing eight capscrews (item #43). Slide drum (item #14) from drum shaft.

(4)

Remove key (item #24) from worm shaft.

Remove bearing cap (item #8) and gasket (item #56) by unscrewing six capscrews (item #41) and lockwashers (item 52).

Remove seal (item #68) from bearing cap and press new seal into place.

Drag brake disc (item #13), spacer (item #76) and spring (item #72) should be examined and replaced if necessary.

(5)

Remove motor (item #62) from adapter plate (item #26) by removing capscrews (item #51). Remove adapter plate and coupling (item #2) from adapter (item #3) by unscrewing eight capscrews (item #48). Remove key (item #24) from worm shaft. Unscrew six capscrews (item #50) and remove adapter from gear housing. Replace adapter seal (item #70) and gasket (item #57).

57 32 57 28 59 74 48 52

(5a)

Remove motor (item #59) from adapter (item #2) by removing two capscrews and lockwashers (item #48 & #52). Remove adapter (item #2) from gear housing by removing six (item #47) capscrews. Replace pilot seal (item #68) and gasket (item #57). Remove thrust bearing (item #32) and thrust washers (item #74).

(6)

Refer to page 5, SERVICING OIL COOLED SAFETY BRAKE. Remove brake housing (item #18) from gear housing by unscrewing six (item #49) capscrews. Remove key (item #23) from worm. Remove worm (item #30) and bearings (item #34) from gear housing. Use a soft hammer to gently tap input end of worm and drive worm and bearing from gear housing. Once worm has been removed from housing, bearing can be pressed from end of worm.

Check for signs of wear or damage to worm (item #30) and bearings (item #34). Replace if necessary.

(7)

Remove gear housing cover (item #12) from gear housing (item #20) by unscrewing eight capscrews (item #40). Thread two of the capscrews into the two tapped holes of cover and tighten. This will pull the cover loose from gear housing.

Remove cover gasket (item #58) and pull shaft (item #27), with gear (item #17) and spacer (item #74) attached, from gear housing.

(8)

If shaft and/or gear hub is damaged, replace as follows:

- a. Tap keys (item #25) into short keyways of drum shaft (item #27).
- b. Press shaft (item #27) and keys through gear hub (item #17) until end of keys on long end of shaft are flush with hub.

(9)

Check gear housing bushing (item #5) and o-ring (item #63) for signs of wear. Replace if necessary by pressing old bushing from gear housing (item #20). Press new bushing into place and insert new o-ring (item #61) into groove inside of bushing.

36 35

(10)

Check drum bushings (items #35 & #36) for signs of wear. Replace if necessary by pressing old bushings from drum (item #14). Press bushing (item #35) into bore in drum until it's flange is seated against bottom of counterbore. Press bushing (item #36) into opposite bore on drum until end of bushing extends .50" from end of drum.

(11)

Check end bearing bushing (item #36) for signs of wear. If necessary, remove old bushing and press new bushing into place.

(12)

Check cover bushing (item #5) and o-ring (item #61) for signs of wear. Replace if necessary by pressing old bushing from gear housing cover (item #12). Press new bushing into place and insert new o-ring (item #61) into groove inside of bushing.

#### **RE-ASSEMBLY**

(13)

Slide spacer (item #74) over long end of shaft and place against gear hub. Apply grease to end of shaft, opposite gear. Apply grease to bushing in gear housing (item #20). Place greased end of shaft through bushing in gear housing (item #20). Place gasket (item #58) onto gear housing cover (item #12). Apply grease to gear end of shaft and cover bushing. Place cover onto shaft and secure to housing with eight (item #40) capscrews. Tighten capscrews to 39 ft. lb. (52 Nm.) each.

(14)

Press bearing (item #34) onto worm (item #30). NOTE: Be sure that thick shoulder of bearings outer race (side with manufacturer's name and part number) is out, away from worm threads. Press bearing and worm into gear housing. Slip gasket (item #57) onto brake housing (item #18). Use six capscrews (item #49) to secure brake housing to gear housing. Tighten capscrews to 45 ft. lb. (61 Nm.) each.

Place key (item #23) into keyway of worm (item #31). Refer to page 6 for reassembly and checking of worm brake.

(15)

Press bearing (item #34) onto worm and into housing. NOTE: Be sure that thick shoulder of bearings outer race (side with manufacturer's name and part number) is out, away from worm threads. Attach bearing cap (item #8) to gear housing using six capscrews (item #41) with lockwashers (item #52). Tighten capscrews to 39 ft. lb. (52 Nm.) each. Insert key (item #24) into keyway of worm shaft.

(16)

Press bearing (item #34) onto worm and into housing. NOTE: Be sure that thick shoulder of bearings outer race (side with manufacturer's name and part number) is out, away from worm threads. Attach adapter (item #3) to gear housing using six capscrews (item #50). Tighten capscrews to 45 ft. lb. (61 Nm.) each. Insert key (item #24) into keyway of worm shaft. Slide coupling (item #2) over end of worm shaft. Attach adapter plate (item #26) to adapter using eight capscrews (item #48). Tighten capscrews to 21 ft. lb. (28 Nm.) each.

Place motor shaft, with key in keyway, into coupling. Secure motor (item #62) to adapter, using two capscrews (item #51). Tighten capscrews to 102 ft. lb. (138 Nm.) each.

(16a)

Place thrust washers (item #74) and thrust bearing (item #32) over end of worm (item #28) and into housing. Attach adapter (item #2) with gasket (item #57) to housing, using six (item #47) capscrews. Tighten capscrews to 45 ft.lb. (61Nm.) each.

Insert pilot seal (item #68) into adapter and carefully place motor shaft, with key in keyway, through seal, so as not to damage seal. Insert motor shaft into end of worm (item #28). Secure motor (item #59) to coupling using two (item #48) capscrews with lockwashers (item #52). Tighten capscrews to 102 ft.lbs. (138 Nm.) each.

(17)

Place winch with gear housing cover down on work bench. Drum shaft should be in vertical position. Set springs (item #72) into pockets of gear housing with drag brakes (item #13) on top of disc (item #76) and springs. Slide drum assembly (item #14) onto drum shaft as shown.

10 9 43 65 65

(18)

Place clutch (item #9) over end of drum shaft. Align the clutch over the pilot bushing in drum. Install the eight capscrews (item #43) and torque the capscrews to 103 ft. lb. (139 Nm.) to securely seat the clutch to the drum.

Rotate the drum to align the clutch slots with the shaft keyways. Lightly grease four dowel pins (item #65) and eight balls (item #33). Use molybdenum disulfide or graphite bearing grease. Insert the four dowel pins (item #65) and eight balls (item #33). In the engaged position the balls are nearly flush with the clutch.

Lightly grease the internal and external groove and bore in locking ring (item #10) and clutch (item #9).

Slide locking ring onto the clutch. When fully engaged, the locking ring touches the clutch flange and there is .71 to .73 inches between the end of the locking ring and the end of the clutch.

(19)

Place four springs (item #73) over four roll pins on retainer plate (item #67). Install spacer (item #29) and retainer plate and secure to clutch using four capscrews (item #37). Tighten capscrews to 9.7 ft. lb. (13 Nm.) each. Firmly seat the retainer ring (item #70) into drum shaft groove.

Set the shifter assembly so that the screw heads engage the external groove in the locking ring (item #10). Push the clutch housing (item #19) onto the drum shaft and latch the shifter assembly in the engaged "IN" position. Insert the two capscrews (item #46).

(20)

Attach mounting angles (item #2) to winch assembly. Use capscrews (item #47 & #48) and lockwashers (item #55). Tighten capscrews to 290 ft. lb. (393 Nm) each. Insert plug (item #63) into hole in bottom of gear housing. Remove plugs (items #59 & 62) from top of housing. Pour 3 -3/4 pints of E.P. 140 oil into hole and replace plugs.

10.62 269,7

H-800

HY-800

DIMENSIONS SHOWN ARE INCHES OVER MILLIMETERS

PARTS LIST MODEL H-800 DOW-LOK®

| old most |   | Dout of No.    |                                      | MODEL II-800 BOW-LOK | 3 3          | OW-LONG<br>Ot: Porto No | Conjugation                                    |
|----------|---|----------------|--------------------------------------|----------------------|--------------|-------------------------|------------------------------------------------|
| Item No. | _ | City. Fails NO | -                                    | Item NO.             |              | raits NO                | Describitori                                   |
| _        | _ | 276033         | SHIFTER ASSEMBLY                     | 40                   | ∞            | 414277                  | CAPSCREW 3/8-16NC X 1 LG HX HD GR5 NYLOK HVY P |
| 7        | _ | 299733         | COUPLING ASSEMBLY                    | 4                    | 7            | 414399                  | CAPSCREW 3/8-24NF X 1-1/4 LG ALL-THRD GR5      |
| က        | _ | 300048         | ADAPTER                              | 45                   | ∞            | 414571                  | CAPSCREW 1/2-20NF X 1 LG HX HD GR5             |
| 4        | 7 | 302710         | ANGLE - Y800                         | 43                   | ~            | 414603                  | CAPSCREW 1/2-20NF X 1-3/4 LG ALL-THRD GR5      |
| 2        | 7 | 302711         | ANGLE - STD.                         | 44                   | <del>-</del> | 412149                  | BUSHING-DRUM                                   |
| 9        | _ | 306035         | SPRING - FLAT                        | 45                   | 7            | 414619                  | CAPSCREW 1/2-13NC X 2-1/2 LG HX HD ALL-THRD ZP |
| 7        | 7 | 308083         | BUSHING                              | 46                   | 4            | 414751                  | CAPSCREW 3/4-10NC X 1-3/4 GR5 NYLOK HVY PATCH  |
| ∞        | _ | 314007         | CAM PLATE                            | 47                   | 4            | 414777                  | CAPSCREW 3/4-10NC X 1-3/4 GR5                  |
| 6        | _ | 314010         | CABLE ANCHOR ("STD." DRUM ONLY)      | 48                   | ∞            | 414871                  | CAPSCREW 5/16-18NC X 1-1/4 LG SOC HD LOK-WEL   |
| 10       | _ | 324151         | СГОТСН                               | 49                   | 9            | 414897                  | CAPSCREW 3/8-16NC X 1 LG SOC HD                |
| 7        | _ | 324318         | LOCKING RING                         | 20                   | 9            | 414909                  | CAPSCREW 3/8-16NC X 1-3/4 LG SOC HD LOK-WEL    |
| 12       | _ | 328027         | COVER - BRAKE                        | 51                   | 7            | 414950                  | CAPSCREW 1/2-13NC X 1-3/4 LG SOC HD LOK-WEL    |
| 13       | _ | 328122         | COVER - GEAR HOUSING                 | 25                   | _            | 418067                  | NUT 1/2-20NF HX JAM                            |
| 4        | 7 | 330010         | SHOE - DRAG BRAKE                    | 23                   | 4            | 418163                  | LOCKWASHER 5/16 MED SECT PLTD                  |
| 15       | _ | 332167         | DRUM (STANDARD)                      | 54                   | 4            | 418184                  | WASHER - FLAT 3/8 ALUM                         |
| 16       | _ | 332172         | DRUM ("Y" 800)                       | 26                   | ∞            | 418249                  | LOCKWASHER 3/4 MED SECT                        |
| 17       | _ | 334188         | GEAR - R.H.                          | 22                   | 7            | 442192                  | GASKET                                         |
| 18       | _ | 338221         | HOUSING - BRAKE                      | 28                   | <del>-</del> | 442194                  | GASKET                                         |
| 19       | _ | 338235         | HOUSING - CLUTCH                     | 29                   | _            | 442195                  | GASKET                                         |
| 20       | _ | 338242         | HOUSING - GEAR                       | 09                   | _            | 456008                  | FITTING - RELIEF                               |
| 21       | _ | 340011         | HUB - BRAKE                          | 61                   | _            | 456031                  | FITTING - LUBE                                 |
|          |   |                |                                      | 62                   | _            | 458048                  | MOTOR - HYD                                    |
| 23       | _ | 342053         | KEY                                  | 63                   | 7            | 462013                  | QUAD-RING                                      |
| 24       | _ | 342092         | KEY                                  | 64                   | _            | 468002                  | REDUCER                                        |
| 22       | 7 | 342153         | KEY                                  | 65                   | 7            | 468011                  | PIPE PLUG                                      |
| 26       | _ | 350535         | PLATE - HYD. ADAPTER                 | 99                   | 4            | 470042                  | PIN - ROLL                                     |
| 27       | _ | 352021         | PLATE - RETAINER                     | 29                   | 4            | 470044                  | PIN - DOWEL                                    |
| 28       | _ | 357498         | SHAFT - DRUM (STD.)                  | 89                   | 4            | 470056                  | PIN - ROLL                                     |
| 59       | _ | 357502         | SHAFT - DRUM (Y800)                  | 69                   | _            | 474030                  | PLATE - RETAINER                               |
| 30       | _ | 362224         | SPACER                               | 20                   | <del>-</del> | 486068                  | SEAL - OIL                                     |
| 31       | _ | 368082         | WORM R.H.                            | 71                   | _            | 486076                  | THREAD SEAL                                    |
| 32       | 7 | 400007         | BALL - BRAKE                         | 72                   | _            | 490025                  | RING - RETAINER                                |
| 33       | ∞ | 400011         | BALL - CLUTCH                        | 73                   | _            | 494010                  | SPRING                                         |
| 34       | 7 | 402045         | BEARING - BALL                       | 74                   | 7            | 494022                  | SPRING - DISC                                  |
| 35       | _ | 412159         | BUSHING-DRUM                         | 75                   | 4            | 494069                  | SPRING                                         |
| 36       | _ | 412052         | BUSHING                              | 92                   | _            | 518016                  | THRUST WASHER                                  |
| 37       | 4 | 414038         | CAPSCREW 1/4-20NC X 3/4 LG HX HD GR5 | 77                   | _            | 530007                  | DISC - BRAKE                                   |
| 38       | 4 | 414069         | CAPSCREW 5/16-18NC X 3/4 LG HX HD    | 78                   | 7            | 530094                  | SPACER - BRAKE                                 |
| 39       | 4 | 414111         | CAPSCREW 5/16-18NC X 1 LG HX HD GR5  | 26                   | _            | 416059                  | SETSCREW ("Y" DRUM ONLY)                       |
|          |   |                |                                      |                      |              |                         |                                                |