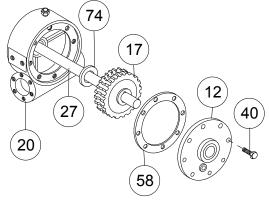

Check for signs of wear or damage to worm (item #30) and bearings (item #34). Replace if necessary.

(7)

Remove gear housing cover (item #12) from gear housing (item #20) by unscrewing eight capscrews (item #40). Thread two of the capscrews into the two tapped holes of cover and tighten. This will pull the cover loose from gear housing.

Remove cover gasket (item #58) and pull shaft (item #27), with gear (item #17) and spacer (item #74) attached, from gear housing.

(8)

If shaft and/or gear hub is damaged, replace as follows:

- a. Tap keys (item #25) into short keyways of drum shaft (item #27).
- b. Press shaft (item #27) and keys through gear hub (item #17) until end of keys on long end of shaft are flush with hub.

#### **RE-ASSEMBLY**

(13)

Slide spacer (item #74) over long end of shaft and place against gear hub. Apply grease to end of shaft, opposite gear. Apply grease to bushing in gear housing (item #20). Place greased end of shaft through bushing in gear housing (item #20). Place gasket (item #58) onto gear housing cover (item #12). Apply grease to gear end of shaft and cover bushing. Place cover onto shaft and secure to housing with eight (item #40) capscrews. Tighten capscrews to 39 ft. lb. (52 Nm.) each.