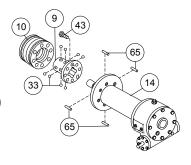

Rotate the drum so the eight balls (item #33) and four dowel pins (item #65) can be removed.

If necessary, the clutch (item #9) may be disassembled from the drum by removing eight capscrews (item #43). Slide drum (item #14) from drum shaft.

10 9 43 65 65

(18)

Place clutch (item #9) over end of drum shaft. Align the clutch over the pilot bushing in drum. Install the eight capscrews (item #43) and torque the capscrews to 103 ft. lb. (139 Nm.) to securely seat the clutch to the drum.

Rotate the drum to align the clutch slots with the shaft keyways. Lightly grease four dowel pins (item #65) and eight balls (item #33). Use molybdenum disulfide or graphite bearing grease. Insert the four dowel pins (item #65) and eight balls (item #33). In the engaged position the balls are nearly flush with the clutch.