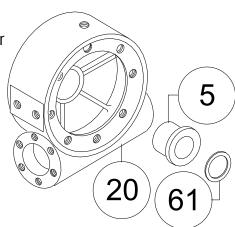

(9)

Check gear housing bushing (item #5) and o-ring (item #63) for signs of wear. Replace if necessary by pressing old bushing from gear housing (item #20). Press new bushing into place and insert new o-ring (item #61) into groove inside of bushing.

(11)

Check end bearing bushing (item #36) for signs of wear. If necessary, remove old bushing and press new bushing into place.

(12)

Check cover bushing (item #5) and o-ring (item #61) for signs of wear. Replace if necessary by pressing old bushing from gear housing cover (item #12). Press new bushing into place and insert new o-ring (item #61) into groove inside of bushing.