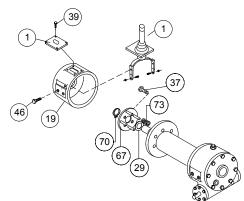

Shift clutch into the engaged "IN" position.

Remove frame angles (item #2) from winch assembly.

(2)

Remove two capscrews (item #46) from clutch housing (item #19) and unlatch shifter assembly.

Remove clutch housing from end of drum shaft. Press in on retainer plate (item #67), to relieve the spring tension and remove the retainer ring (item #70).

Remove four capscrews (item #37), retainer plate (item #67), springs (item #73) and spacer (item #29).

(3)

Slide the locking ring (item #10) from the clutch. NOTE: The locking ring cannot be removed unless the clutch is engaged, with dowel pins (item #65) seated in the shaft keyways.

Rotate the drum so the eight balls (item #33) and four dowel pins (item #65) can be removed.

If necessary, the clutch (item #9) may be disassembled from the drum by removing eight capscrews (item #43). Slide drum (item #14) from drum shaft.

(19)

Place four springs (item #73) over four roll pins on retainer plate (item #67). Install spacer (item #29) and retainer plate and secure to clutch using four capscrews (item #37). Tighten capscrews to 9.7 ft. lb. (13 Nm.) each. Firmly seat the retainer ring (item #70) into drum shaft groove.

Set the shifter assembly so that the screw heads engage the external groove in the locking ring (item #10). Push the clutch housing (item #19) onto the drum shaft and latch the shifter assembly in the engaged "IN" position. Insert the two capscrews (item #46).