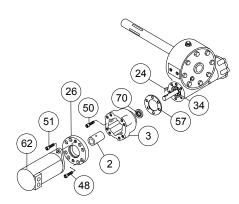

Drag brake disc (item #13), spacer (item #76) and spring (item #72) should be examined and replaced if necessary.

(5)

Remove motor (item #62) from adapter plate (item #26) by removing capscrews (item #51). Remove adapter plate and coupling (item #2) from adapter (item #3) by unscrewing eight capscrews (item #48). Remove key (item #24) from worm shaft. Unscrew six capscrews (item #50) and remove adapter from gear housing. Replace adapter seal (item #70) and gasket (item #57).

(16)

Press bearing (item #34) onto worm and into housing. NOTE: Be sure that thick shoulder of bearings outer race (side with manufacturer's name and part number) is out, away from worm threads. Attach adapter (item #3) to gear housing using six capscrews (item #50). Tighten capscrews to 45 ft. lb. (61 Nm.) each. Insert key (item #24) into keyway of worm shaft. Slide coupling (item #2) over end of worm shaft. Attach adapter plate (item #26) to adapter using eight capscrews (item #48). Tighten capscrews to 21 ft. lb. (28 Nm.) each.

Place motor shaft, with key in keyway, into coupling. Secure motor (item #62) to adapter, using two capscrews (item #51). Tighten capscrews to 102 ft. lb. (138 Nm.) each.

(16a)

Place thrust washers (item #74) and thrust bearing (item #32) over end of worm (item #28) and into housing. Attach adapter (item #2) with gasket (item #57) to housing, using six (item #47) capscrews. Tighten capscrews to 45 ft.lb. (61Nm.) each.