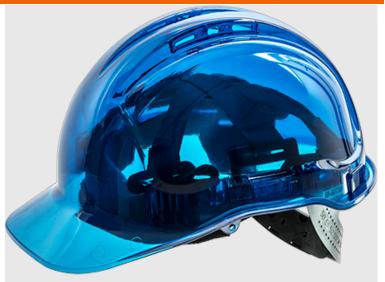

# **Product information**

Portwest exclusive designTranslucent shell to see through peak and sidesExtra strong yet ultra lightweight Polycarbonate shell, offering UV 400 protection6 points textile harness, adjustable sizeVented shell for extra airflow

# Features

- CE Certified
- Portwest exclusive design and patented model
- Translucent shell to see through peak and sides
- Extra strong yet ultra light weight Polycarbonate shell
- Vented hard hat allowing a refreshing airflow around the head
- UV 400 stabilised
- 6 points textile harness
- Buckle size adjustment for easy fitting
- Soft foam sweat band included
- Compatible accessories available

# Colors

|        | Range |  |  |  |  |  |  |
|--------|-------|--|--|--|--|--|--|
| Smoke  | · ·   |  |  |  |  |  |  |
| Blue   | -     |  |  |  |  |  |  |
| Clear  | -     |  |  |  |  |  |  |
| Yellow | -     |  |  |  |  |  |  |
| Green  | -     |  |  |  |  |  |  |
| Red    | -     |  |  |  |  |  |  |
| Orange | -     |  |  |  |  |  |  |
| Pink   | -     |  |  |  |  |  |  |