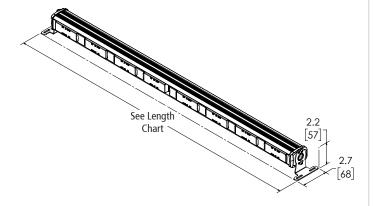

| VOLTS   AMPS   | 12-24V   4.0A (308/310), 6.0A (447)                                                                                                                       |
|----------------|-----------------------------------------------------------------------------------------------------------------------------------------------------------|
| DIMS           | 1.6" H x 1.9" D   40mm H x 49mm D                                                                                                                         |
| FLASH PATTERNS | 32                                                                                                                                                        |
| CERTS          | CLASS I (SAE J595)                                                                                                                                        |
| DETAILS        | Operates with existing standard toggle switches or with switch panel Clear lens Flashing lightheads are optional Attached mounting bracket comes standard |
| REPLACE        | "_" with A = Amber, B = Blue, R = Red * = With switch panel                                                                                               |

| MODEL       | LENGTH         | CABLE<br>LENGTH | LIGHTHEAD | ILLUMINATION COLORS         |
|-------------|----------------|-----------------|-----------|-----------------------------|
| XT308AS*    | 28.9"   734mm  | 18′             | 8 heads   | AA                          |
| XT308       | 28.9"   734mm  | 18′             | 8 heads   | AA, AR, BB, RB, RR          |
| XT308AS-35  | 28.9"   734mm  | 35'             | 8 heads   | А                           |
| XT310BAB    | 40"   1016mm   | 18'             | 10 heads  | BAB (ends are blue)         |
| XT310RAB    | 40"   1016mm   | 18′             | 10 heads  | RAB (ends are red and blue) |
| XT310RAR    | 40"   1016mm   | 18'             | 10 heads  | RAR (ends are red)          |
| XT447AS*    | 46.1"   1171mm | 18'             | 8 heads   | А                           |
| XT447AS-50* | 46.1"   1171mm | 50'<br>15m      | 8 heads   | А                           |