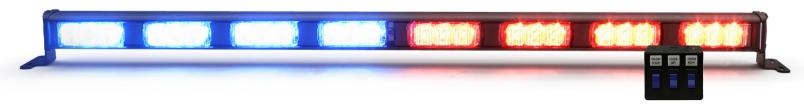

## XT NARROWSTIK™ SERIES

TRAFFIC DIRECTING SIGNAL

XT308RB

The XT Narrowstik™ exterior light mounts above the rear window and features emergency warning and traffic-directing flash patterns. Available in three lengths and single- or dual-color lightheads, the warning light delivers 32 flash patterns The XT308 is an 8 head version with clear and amber LEDs. It features a switch panel and 32 flash patterns along with a night operation mode. A mounting kit with L-shaped bracket is included for easy installation.

| MODEL       | LENGTH         | CABLE<br>LENGTH | LIGHTHEAD | ILLUMINATION COLORS         |
|-------------|----------------|-----------------|-----------|-----------------------------|
| XT308AS*    | 28.9"   734mm  | 18′             | 8 heads   | AA                          |
| XT308       | 28.9"   734mm  | 18′             | 8 heads   | AA, AR, BB, RB, RR          |
| XT308AS-35  | 28.9"   734mm  | 35'             | 8 heads   | А                           |
| XT310BAB    | 40"   1016mm   | 18'             | 10 heads  | BAB (ends are blue)         |
| XT310RAB    | 40"   1016mm   | 18′             | 10 heads  | RAB (ends are red and blue) |
| XT310RAR    | 40"   1016mm   | 18'             | 10 heads  | RAR (ends are red)          |
| XT447AS*    | 46.1"   1171mm | 18'             | 8 heads   | А                           |
| XT447AS-50* | 46.1"   1171mm | 50'<br>15m      | 8 heads   | А                           |