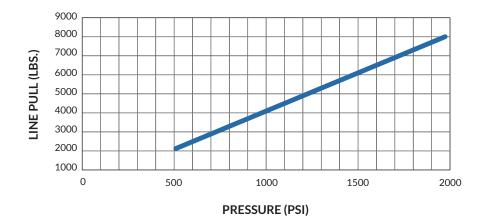

## **OMEGA 8000 SPECIFICATIONS**

| Rated Line Pull        | 8,000 lbs (3,629 kgs) |
|------------------------|-----------------------|
| Weight (without Cable) | 126 lbs (57.15 kgs)   |
| Gear Reduction         | 5.1:1                 |

| Layer of Cable  |      | 1     | 2     | 3     | 4     |
|-----------------|------|-------|-------|-------|-------|
| *Rated Line     | lbs. | 8,000 | 6,815 | 5,936 | 5,258 |
| Pull / Layer    | kgs. | 3,629 | 3,091 | 2,693 | 2,385 |
| *Cable Capacity | Ft.  | 26    | 57    | 93    | 133   |
|                 | M.   | 8.1   | 17.5  | 25.4  | 40.6  |
| Line Speed at   | FPM  | 52    | 60    | 68    | 76    |
| 17 GPM          | MPM  | 15.7  | 18.2  | 20.6  | 23.1  |

<sup>\*</sup> Specifications are based on recommended wire rope of 3/8" (10 mm) EIPS cable and a 15.2 cu in./rev. motor.

 ${\tt NOTE:} The \ rated \ line \ pulls \ shown \ are \ for \ the \ winch \ only. \ Consult \ the \ wire \ rope \ manufacturer \ for \ wire \ rope \ ratings.$ 