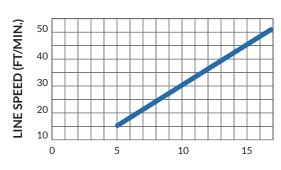

| Layer of Cable  |      | 1     | 2     | 3     | 4     |
|-----------------|------|-------|-------|-------|-------|
| *Rated Line     | lbs. | 8,000 | 6,815 | 5,936 | 5,258 |
| Pull / Layer    | kgs. | 3,629 | 3,091 | 2,693 | 2,385 |
| *Cable Capacity | Ft.  | 26    | 57    | 93    | 133   |
|                 | M.   | 8.1   | 17.5  | 25.4  | 40.6  |
| Line Speed at   | FPM  | 52    | 60    | 68    | 76    |
| 17 GPM          | MPM  | 15.7  | 18.2  | 20.6  | 23.1  |