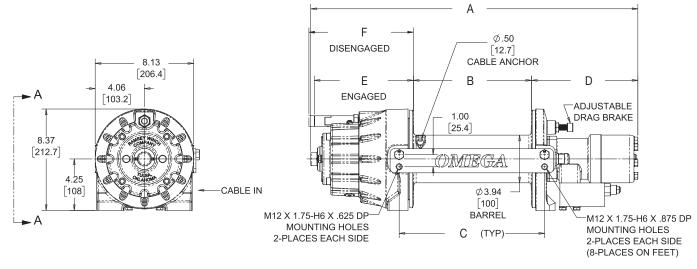

STRENGTH. DEPENDABILITY. DURABILITY.

<sup>\* 2,000</sup> psi (137.9 bar) working pressure

<sup>-</sup> Winch meets SAE J706

| WINCH MODEL            | A       | B       | C       | D       | E       | F       |
|------------------------|---------|---------|---------|---------|---------|---------|
|                        | INCHES  | INCHES  | INCHES  | INCHES  | INCHES  | INCHES  |
|                        | (mm)    | (mm)    | (mm)    | (mm)    | (mm)    | (mm)    |
| Standard Drum          | 26.99   | 9.75    | 12.00   | 8.77    | 8.18    | 8.62    |
| (Air and Manual Shift) | (685.6) | (247.7) | (304.8) | (222.8) | (207.7) | (219.1) |