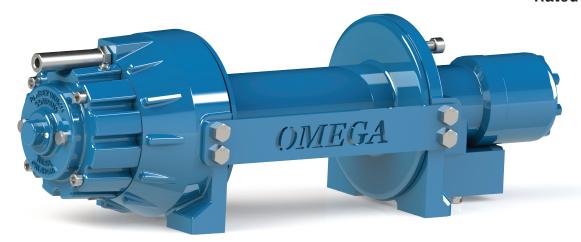

## **OMEGA 8000**

**Heavy Duty Planetary** 

8,000 lb Rated Line Pull

## **FEATURES AND BENEFITS**

- Simple design
- Field serviceable
- Strong automatic load-holding brake for strength and reliability
- Multiple drum sizes available
- Built to perform under extreme conditions
- Optimal power to weight ratio
- Low profile envelope for compact installation. Saves weight and space.
- Easy to use and verify engagement.
  Spring loaded pull and rotate clutch design for free spooling
- Available in both air and manual shift
- Superior cable management system; Ramsey roller tensioner
- Parts optimized to provide strength
- Meets SAE J706
- 2 year warranty
- Made in the USA