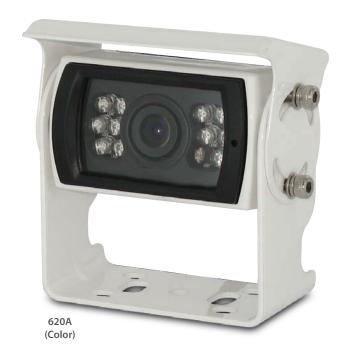

## 500A & 620A **COLLISION AVOIDANCE CAMERAS**

These collision avoidance cameras are available in black and white or color and their infrared illuminators (IRs) activate automatically, providing you with optimal visibility in all lighting conditions.