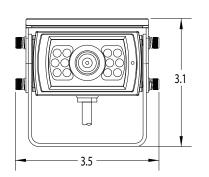

| SPECIFICATIONS                       |                                                           |                 |
|--------------------------------------|-----------------------------------------------------------|-----------------|
| Part No.                             | SV-500A-KIT                                               | SV-620A-KIT     |
| Image Sensor                         | 1/3 inch CCD                                              |                 |
| Туре                                 | Black and White                                           | Color           |
| Signal Format                        | NTSC (PAL optional)                                       |                 |
| Resolution                           | 537(h) × 505(v)                                           | 811(h) × 508(v) |
| Horizontal TV Lines                  | 380 TV Lines                                              | 480 TV Lines    |
| Field of View                        | 130°                                                      |                 |
| Mirror Image                         | Yes                                                       |                 |
| Infrared Illuminators                | 11                                                        |                 |
| Minimum Illumination                 | 0 Lux                                                     |                 |
| Audio                                | Yes; integrated microphone                                |                 |
| Vibration                            | 10G                                                       |                 |
| IP Rating                            | N/A                                                       |                 |
| Power Requirement                    | 12V DC                                                    |                 |
| Operating Temperature                | -40°F ~ 185°F (-40°C ~ 85°C)                              |                 |
| Storage Temperature                  | -40°F ~ 185°F (-40°C ~ 85°C)                              |                 |
| Dimensions (w $\times$ h $\times$ d) | 3.5 in × 3.1 in × 2.5 in<br>(88.9 mm × 7.87 mm × 63.5 mm) |                 |