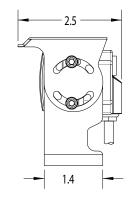

| SPECIFICATIONS                       |                                                           |                 |
|--------------------------------------|-----------------------------------------------------------|-----------------|
| Part No.                             | SV-500A-KIT                                               | SV-620A-KIT     |
| Image Sensor                         | 1/3 inch CCD                                              |                 |
| Туре                                 | Black and White                                           | Color           |
| Signal Format                        | NTSC (PAL optional)                                       |                 |
| Resolution                           | 537(h) × 505(v)                                           | 811(h) × 508(v) |
| Horizontal TV Lines                  | 380 TV Lines                                              | 480 TV Lines    |
| Field of View                        | 130°                                                      |                 |
| Mirror Image                         | Yes                                                       |                 |
| Infrared Illuminators                | 11                                                        |                 |
| Minimum Illumination                 | 0 Lux                                                     |                 |
| Audio                                | Yes; integrated microphone                                |                 |
| Vibration                            | 10G                                                       |                 |
| IP Rating                            | N/A                                                       |                 |
| Power Requirement                    | 12V DC                                                    |                 |
| Operating Temperature                | -40°F ~ 185°F (-40°C ~ 85°C)                              |                 |
| Storage Temperature                  | -40°F ~ 185°F (-40°C ~ 85°C)                              |                 |
| Dimensions (w $\times$ h $\times$ d) | 3.5 in × 3.1 in × 2.5 in<br>(88.9 mm × 7.87 mm × 63.5 mm) |                 |