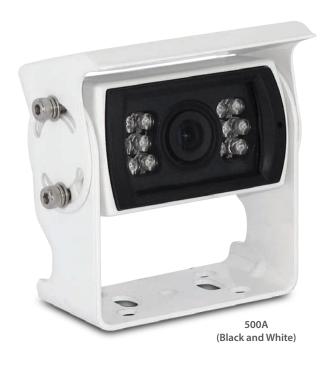

## 500A & 620A **COLLISION AVOIDANCE CAMERAS**

These collision avoidance cameras are available in black and white or color and their infrared illuminators (IRs) activate automatically, providing you with optimal visibility in all lighting conditions.