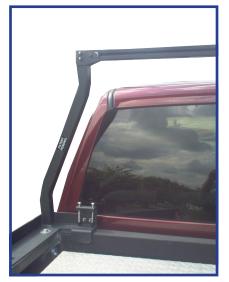

### Dodge Beacon Buddy™

**PATENT** 

**PENDING** 

- Eliminates need to drill any holes
- Two options to choose from: beacon pipe mount collar, and a minibar plate
- Compatible with most crossover bed mount tool boxes

### **Model Numbers/Descriptions**

| BB-CM-54  | 54" cross member mounting kit, Ram Trucks                                         |
|-----------|-----------------------------------------------------------------------------------|
| BB-DTB-DR | Beacon Buddy™, driver side tall post, beacon plate for Dodge Ram pick-up truck    |
| BB-DTM-DR | Beacon Buddy™, driver side tall post, mini-bar plate for Dodge Ram pick-up truck  |
| BB-DSB-DR | Beacon Buddy™, driver side short post, beacon plate for Dodge Ram pick-up truck   |
| BB-DSM-DR | Beacon Buddy™, driver side short post, mini-bar plate for Dodge Ram pick-up truck |
| BB-PTB-DR | Passenger side tall post, beacon plate mount, for Dodge Ram pick-up truck         |
| BB-PTM-DR | Passenger side tall post, mini-bar base mount, for Dodge Ram pick-up truck        |