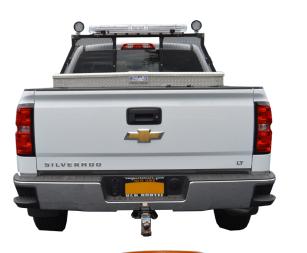

## Chevy Beacon Buddy™

PATENT PENDING

PATENT PENDING

- Heavy duty aluminum post for Chevy Silverado 1500, 2500, and 3500 year 2015-2018
- Eliminates need to drill any holes
- Two options to choose from: beacon pipe mount collar, and a minibar plate
- Compatible with most crossover bed mount tool boxes

#### **Model Numbers/Descriptions**

| BB-CM-56   | 56" cross member mounting kit, Chevy Silverado                                |
|------------|-------------------------------------------------------------------------------|
| BB-DTB-CHV | Beacon Buddy™, driver side tall post, beacon plate for Chevy pick-up truck    |
| BB-DTM-CHV | Beacon Buddy™, driver side tall post, mini-bar plate for Chevy pick-up truck  |
| BB-DSB-CHV | Beacon Buddy™, driver side short post, beacon plate for Chevy pick-up truck   |
| BB-DSM-CHV | Beacon Buddy™, driver side short post, mini-bar plate for Chevy pick-up truck |
| BB-PTB-CHV | Passenger side tall post, beacon plate mount, for Chevy pick-up truck         |
| BB-PTM-CHV | Passenger side tall post, mini-bar base mount, for Chevy pick-up truck        |