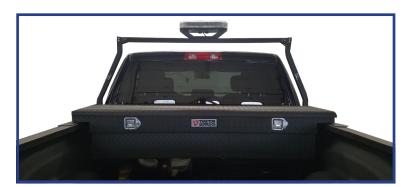

### Ford Beacon Buddy™

- Great for aluminum body trucks like the 2015-2018 Ford F-150 and F-250
- Heavy duty aluminum post
- Eliminates need to drill any holes
- Two options to choose from: beacon pipe mount collar and a mini-bar plate
- Compatible with most crossover bed mount tool boxes

#### **Model Numbers/Descriptions**

| BB-CM-54    | 54" cross member mounting kit, Ford F250                                                  |
|-------------|-------------------------------------------------------------------------------------------|
| BB-CM-55    | 55" cross member mounting kit, Ford F150                                                  |
| BB-DTB-F150 | Beacon Buddy™, driver side tall post, beacon plate for F150 pick-up truck                 |
| BB-DTM-F150 | Beacon Buddy™, driver side tall post, mini-bar plate for F150 pick-up truck               |
| BB-DSB-F150 | Beacon Buddy™, driver side short post, beacon plate for F150 pick-up truck                |
| BB-DSM-F150 | Beacon Buddy™, driver side short post, mini-bar plate for F150 pick-up truck              |
| BB-PTB-F150 | Passenger side tall post, beacon plate mount, for F150 pick-up truck                      |
| BB-PTM-F150 | Passenger side tall post, mini-bar base mount, for F150 pick-up truck                     |
| BB-PTB-F250 | Passenger side tall post, beacon plate for F-250 pick up truck, toolbox compatable        |
| BB-PTM-F250 | Passenger side tall post, mini-bar base plate for F-250 pick up truck, toolbox compatable |
| BB-DTB-F250 | Driver side tall post, beacon plate for F-250 pick up truck, toolbox compatable           |
| BB-DTM-F250 | Driver side tall post, mini-bar base plate for F-250 pick up truck, toolbox compatable    |