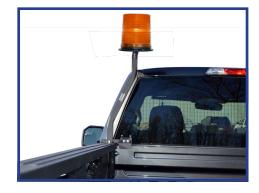

### Dodge Beacon Buddy™

**PATENT** 

**PENDING** 

- Eliminates need to drill any holes
- Two options to choose from: beacon pipe mount collar, and a minibar plate
- Compatible with most crossover bed mount tool boxes

### **Model Numbers/Descriptions**

| BB-CM-54  | 54" cross member mounting kit, Ram Trucks                                         |
|-----------|-----------------------------------------------------------------------------------|
| BB-DTB-DR | Beacon Buddy™, driver side tall post, beacon plate for Dodge Ram pick-up truck    |
| BB-DTM-DR | Beacon Buddy™, driver side tall post, mini-bar plate for Dodge Ram pick-up truck  |
| BB-DSB-DR | Beacon Buddy™, driver side short post, beacon plate for Dodge Ram pick-up truck   |
| BB-DSM-DR | Beacon Buddy™, driver side short post, mini-bar plate for Dodge Ram pick-up truck |
| BB-PTB-DR | Passenger side tall post, beacon plate mount, for Dodge Ram pick-up truck         |
| BB-PTM-DR | Passenger side tall post, mini-bar base mount, for Dodge Ram pick-up truck        |