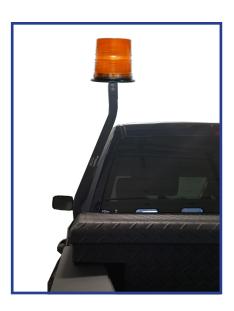

### Ford Beacon Buddy™

- Great for aluminum body trucks like the 2015-2018 Ford F-150 and F-250
- Heavy duty aluminum post
- Eliminates need to drill any holes
- Two options to choose from: beacon pipe mount collar and a mini-bar plate
- Compatible with most crossover bed mount tool boxes

#### **Model Numbers/Descriptions**

| BB-CM-54    | 54" cross member mounting kit, Ford F250                                                  |
|-------------|-------------------------------------------------------------------------------------------|
| BB-CM-55    | 55" cross member mounting kit, Ford F150                                                  |
| BB-DTB-F150 | Beacon Buddy™, driver side tall post, beacon plate for F150 pick-up truck                 |
| BB-DTM-F150 | Beacon Buddy™, driver side tall post, mini-bar plate for F150 pick-up truck               |
| BB-DSB-F150 | Beacon Buddy™, driver side short post, beacon plate for F150 pick-up truck                |
| BB-DSM-F150 | Beacon Buddy™, driver side short post, mini-bar plate for F150 pick-up truck              |
| BB-PTB-F150 | Passenger side tall post, beacon plate mount, for F150 pick-up truck                      |
| BB-PTM-F150 | Passenger side tall post, mini-bar base mount, for F150 pick-up truck                     |
| BB-PTB-F250 | Passenger side tall post, beacon plate for F-250 pick up truck, toolbox compatable        |
| BB-PTM-F250 | Passenger side tall post, mini-bar base plate for F-250 pick up truck, toolbox compatable |
| BB-DTB-F250 | Driver side tall post, beacon plate for F-250 pick up truck, toolbox compatable           |
| BB-DTM-F250 | Driver side tall post, mini-bar base plate for F-250 pick up truck, toolbox compatable    |