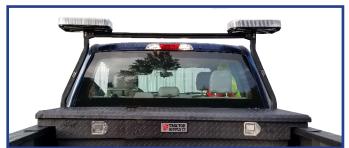

## Chevy Beacon Buddy™

PATENT PENDING

PATENT PENDING

- Heavy duty aluminum post for Chevy Silverado 1500, 2500, and 3500 year 2015-2018
- Eliminates need to drill any holes
- Two options to choose from: beacon pipe mount collar, and a minibar plate
- Compatible with most crossover bed mount tool boxes

#### **Model Numbers/Descriptions**

| BB-CM-56   | 56" cross member mounting kit, Chevy Silverado                                |
|------------|-------------------------------------------------------------------------------|
| BB-DTB-CHV | Beacon Buddy™, driver side tall post, beacon plate for Chevy pick-up truck    |
| BB-DTM-CHV | Beacon Buddy™, driver side tall post, mini-bar plate for Chevy pick-up truck  |
| BB-DSB-CHV | Beacon Buddy™, driver side short post, beacon plate for Chevy pick-up truck   |
| BB-DSM-CHV | Beacon Buddy™, driver side short post, mini-bar plate for Chevy pick-up truck |
| BB-PTB-CHV | Passenger side tall post, beacon plate mount, for Chevy pick-up truck         |
| BB-PTM-CHV | Passenger side tall post, mini-bar base mount, for Chevy pick-up truck        |