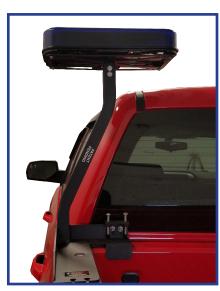

### Ford Beacon Buddy™

- Great for aluminum body trucks like the 2015-2018 Ford F-150 and F-250
- Heavy duty aluminum post
- Eliminates need to drill any holes
- Two options to choose from: beacon pipe mount collar and a mini-bar plate
- Compatible with most crossover bed mount tool boxes

#### **Model Numbers/Descriptions**

| BB-CM-54    | 54" cross member mounting kit, Ford F250                                                  |
|-------------|-------------------------------------------------------------------------------------------|
| BB-CM-55    | 55" cross member mounting kit, Ford F150                                                  |
| BB-DTB-F150 | Beacon Buddy™, driver side tall post, beacon plate for F150 pick-up truck                 |
| BB-DTM-F150 | Beacon Buddy™, driver side tall post, mini-bar plate for F150 pick-up truck               |
| BB-DSB-F150 | Beacon Buddy™, driver side short post, beacon plate for F150 pick-up truck                |
| BB-DSM-F150 | Beacon Buddy™, driver side short post, mini-bar plate for F150 pick-up truck              |
| BB-PTB-F150 | Passenger side tall post, beacon plate mount, for F150 pick-up truck                      |
| BB-PTM-F150 | Passenger side tall post, mini-bar base mount, for F150 pick-up truck                     |
| BB-PTB-F250 | Passenger side tall post, beacon plate for F-250 pick up truck, toolbox compatable        |
| BB-PTM-F250 | Passenger side tall post, mini-bar base plate for F-250 pick up truck, toolbox compatable |
| BB-DTB-F250 | Driver side tall post, beacon plate for F-250 pick up truck, toolbox compatable           |
| BB-DTM-F250 | Driver side tall post, mini-bar base plate for F-250 pick up truck, toolbox compatable    |