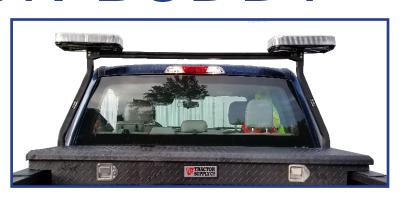

## Chevy Beacon Buddy™

PATENT PENDING

PATENT PENDING

- Heavy duty aluminum post for Chevy Silverado 1500, 2500, and 3500 year 2015-2018
- Eliminates need to drill any holes
- Two options to choose from: beacon pipe mount collar, and a minibar plate
- Compatible with most crossover bed mount tool boxes

#### **Model Numbers/Descriptions**

| BB-CM-56   | 56" cross member mounting kit, Chevy Silverado                                |
|------------|-------------------------------------------------------------------------------|
| BB-DTB-CHV | Beacon Buddy™, driver side tall post, beacon plate for Chevy pick-up truck    |
| BB-DTM-CHV | Beacon Buddy™, driver side tall post, mini-bar plate for Chevy pick-up truck  |
| BB-DSB-CHV | Beacon Buddy™, driver side short post, beacon plate for Chevy pick-up truck   |
| BB-DSM-CHV | Beacon Buddy™, driver side short post, mini-bar plate for Chevy pick-up truck |
| BB-PTB-CHV | Passenger side tall post, beacon plate mount, for Chevy pick-up truck         |
| BB-PTM-CHV | Passenger side tall post, mini-bar base mount, for Chevy pick-up truck        |