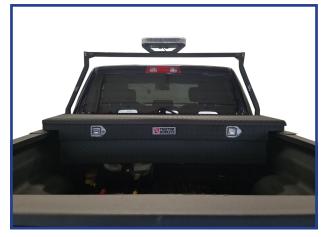

## Chevy Beacon Buddy™

PATENT PENDING

PATENT PENDING

- Heavy duty aluminum post for Chevy Silverado 1500, 2500, and 3500 year 2015-2018
- Eliminates need to drill any holes
- Two options to choose from: beacon pipe mount collar, and a minibar plate
- Compatible with most crossover bed mount tool boxes

#### **Model Numbers/Descriptions**

| BB-CM-56   | 56" cross member mounting kit, Chevy Silverado                                |
|------------|-------------------------------------------------------------------------------|
| BB-DTB-CHV | Beacon Buddy™, driver side tall post, beacon plate for Chevy pick-up truck    |
| BB-DTM-CHV | Beacon Buddy™, driver side tall post, mini-bar plate for Chevy pick-up truck  |
| BB-DSB-CHV | Beacon Buddy™, driver side short post, beacon plate for Chevy pick-up truck   |
| BB-DSM-CHV | Beacon Buddy™, driver side short post, mini-bar plate for Chevy pick-up truck |
| BB-PTB-CHV | Passenger side tall post, beacon plate mount, for Chevy pick-up truck         |
| BB-PTM-CHV | Passenger side tall post, mini-bar base mount, for Chevy pick-up truck        |