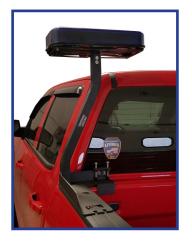

### Dodge Beacon Buddy™

**PATENT** 

**PENDING** 

- Eliminates need to drill any holes
- Two options to choose from: beacon pipe mount collar, and a minibar plate
- Compatible with most crossover bed mount tool boxes

### **Model Numbers/Descriptions**

| BB-CM-54  | 54" cross member mounting kit, Ram Trucks                                         |
|-----------|-----------------------------------------------------------------------------------|
| BB-DTB-DR | Beacon Buddy™, driver side tall post, beacon plate for Dodge Ram pick-up truck    |
| BB-DTM-DR | Beacon Buddy™, driver side tall post, mini-bar plate for Dodge Ram pick-up truck  |
| BB-DSB-DR | Beacon Buddy™, driver side short post, beacon plate for Dodge Ram pick-up truck   |
| BB-DSM-DR | Beacon Buddy™, driver side short post, mini-bar plate for Dodge Ram pick-up truck |
| BB-PTB-DR | Passenger side tall post, beacon plate mount, for Dodge Ram pick-up truck         |
| BB-PTM-DR | Passenger side tall post, mini-bar base mount, for Dodge Ram pick-up truck        |