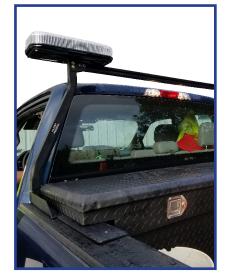

### Dodge Beacon Buddy™

**PATENT** 

**PENDING** 

- Eliminates need to drill any holes
- Two options to choose from: beacon pipe mount collar, and a minibar plate
- Compatible with most crossover bed mount tool boxes

### **Model Numbers/Descriptions**

| BB-CM-54  | 54" cross member mounting kit, Ram Trucks                                         |
|-----------|-----------------------------------------------------------------------------------|
| BB-DTB-DR | Beacon Buddy™, driver side tall post, beacon plate for Dodge Ram pick-up truck    |
| BB-DTM-DR | Beacon Buddy™, driver side tall post, mini-bar plate for Dodge Ram pick-up truck  |
| BB-DSB-DR | Beacon Buddy™, driver side short post, beacon plate for Dodge Ram pick-up truck   |
| BB-DSM-DR | Beacon Buddy™, driver side short post, mini-bar plate for Dodge Ram pick-up truck |
| BB-PTB-DR | Passenger side tall post, beacon plate mount, for Dodge Ram pick-up truck         |
| BB-PTM-DR | Passenger side tall post, mini-bar base mount, for Dodge Ram pick-up truck        |