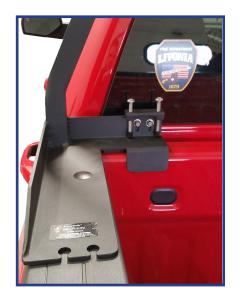

#### Model Numbers/Descriptions CAN BE USED WITH FORD, CHEVY, AND DODGE RAM

| BB-CMMK-DLIT | Hardware kit for BB DLIT        |
|--------------|---------------------------------|
| BB-CMMK-DLQS | Hardware kit for BB Quick Stick |
| BB-CMMK-LB   | Hardware kit for BB Lightbar    |
| BB-CMMK-PAR  | Hardware kit for BB Par36       |