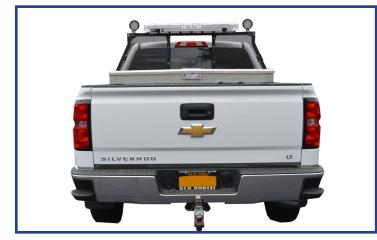

## Chevy Beacon Buddy™

PATENT PENDING

PATENT PENDING

- Heavy duty aluminum post for Chevy Silverado 1500, 2500, and 3500 year 2015-2018
- Eliminates need to drill any holes
- Two options to choose from: beacon pipe mount collar, and a minibar plate
- Compatible with most crossover bed mount tool boxes

#### **Model Numbers/Descriptions**

| BB-CM-56   | 56" cross member mounting kit, Chevy Silverado                                |
|------------|-------------------------------------------------------------------------------|
| BB-DTB-CHV | Beacon Buddy™, driver side tall post, beacon plate for Chevy pick-up truck    |
| BB-DTM-CHV | Beacon Buddy™, driver side tall post, mini-bar plate for Chevy pick-up truck  |
| BB-DSB-CHV | Beacon Buddy™, driver side short post, beacon plate for Chevy pick-up truck   |
| BB-DSM-CHV | Beacon Buddy™, driver side short post, mini-bar plate for Chevy pick-up truck |
| BB-PTB-CHV | Passenger side tall post, beacon plate mount, for Chevy pick-up truck         |
| BB-PTM-CHV | Passenger side tall post, mini-bar base mount, for Chevy pick-up truck        |