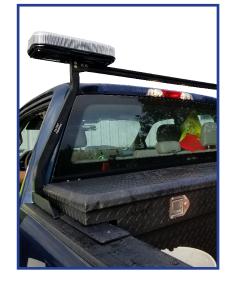

### Ford Beacon Buddy™

- Great for aluminum body trucks like the 2015-2018 Ford F-150 and F-250
- Heavy duty aluminum post
- Eliminates need to drill any holes
- Two options to choose from: beacon pipe mount collar and a mini-bar plate
- Compatible with most crossover bed mount tool boxes

#### **Model Numbers/Descriptions**

| BB-CM-54    | 54" cross member mounting kit, Ford F250                                                  |
|-------------|-------------------------------------------------------------------------------------------|
| BB-CM-55    | 55" cross member mounting kit, Ford F150                                                  |
| BB-DTB-F150 | Beacon Buddy™, driver side tall post, beacon plate for F150 pick-up truck                 |
| BB-DTM-F150 | Beacon Buddy™, driver side tall post, mini-bar plate for F150 pick-up truck               |
| BB-DSB-F150 | Beacon Buddy™, driver side short post, beacon plate for F150 pick-up truck                |
| BB-DSM-F150 | Beacon Buddy™, driver side short post, mini-bar plate for F150 pick-up truck              |
| BB-PTB-F150 | Passenger side tall post, beacon plate mount, for F150 pick-up truck                      |
| BB-PTM-F150 | Passenger side tall post, mini-bar base mount, for F150 pick-up truck                     |
| BB-PTB-F250 | Passenger side tall post, beacon plate for F-250 pick up truck, toolbox compatable        |
| BB-PTM-F250 | Passenger side tall post, mini-bar base plate for F-250 pick up truck, toolbox compatable |
| BB-DTB-F250 | Driver side tall post, beacon plate for F-250 pick up truck, toolbox compatable           |
| BB-DTM-F250 | Driver side tall post, mini-bar base plate for F-250 pick up truck, toolbox compatable    |