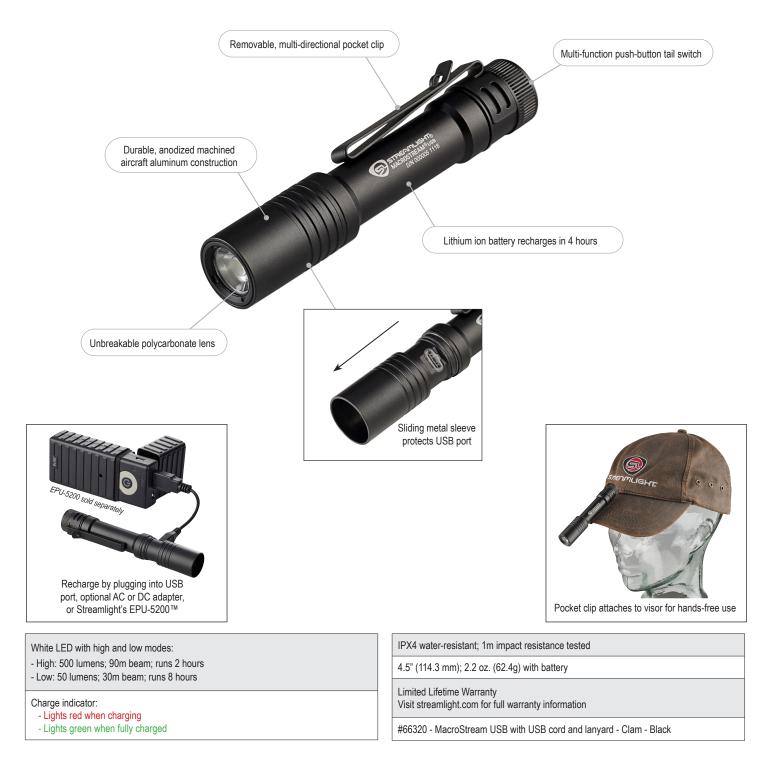

## MACROSTREAM® USB LITHIUM ION RECHARGEABLE FLASHLIGHT

| MARKET<br>APPLICATIONS:  | Professional Light - Hardware/Tool, Industrial, Law Enforcement, Security, Automotive, Sporting Goods, Consumer.                                                                                                                                                                                                                                                                                                                                                                                                                |
|--------------------------|---------------------------------------------------------------------------------------------------------------------------------------------------------------------------------------------------------------------------------------------------------------------------------------------------------------------------------------------------------------------------------------------------------------------------------------------------------------------------------------------------------------------------------|
| DESCRIPTION:             | The Macrostream® USB is a compact Lithium ion battery powered flashlight designed for use in all markets. It features a tail cap switch, momentary or constant on operation, high and low beams, a combination pocket/hat clip for convenience, and amazing brightness and run time for a light of its size and price. The aluminum housing with Type II Military Spec anodizing helps make the light extremely durable and abrasion resistant. To charge the light, slide the head cover forward to expose the micro USB port. |
| CASE MATERIAL:           | Machined aluminum alloy case. Type II MIL-Spec anodized finish. Available in Black.                                                                                                                                                                                                                                                                                                                                                                                                                                             |
| DIMENSIONS:              | Length: 4.50 in. (114.3 mm) Body Diameter: 0.83 in. (21.1 mm)                                                                                                                                                                                                                                                                                                                                                                                                                                                                   |
| WEIGHT:                  | 2.20 oz. (62.4 grams) with battery (included with purchase).                                                                                                                                                                                                                                                                                                                                                                                                                                                                    |
| LENS:                    | Unbreakable polycarbonate lens.                                                                                                                                                                                                                                                                                                                                                                                                                                                                                                 |
| LIGHT SOURCE:            | LED technology, impervious to shock with a 30,000 hour lifetime.                                                                                                                                                                                                                                                                                                                                                                                                                                                                |
|                          | High: 2000 candela peak beam intensity, 90 meter beam distance and 500 lumens measured system<br>output.<br>Low: 220 candela peak beam intensity, 30 meter beam distance and 50 lumens measured system<br>output.                                                                                                                                                                                                                                                                                                               |
| ON/OFF:                  | Push button tail switch - momentary or constant on operation.                                                                                                                                                                                                                                                                                                                                                                                                                                                                   |
|                          | High: 2.0 hours of run time. Low: 8.0 hours of run time. All runtime claims are to 10% of initial lumen output.                                                                                                                                                                                                                                                                                                                                                                                                                 |
| BATTERY:                 | One (1) 800 mAh Streamlight Lithium Ion cell with on board safety circuit.                                                                                                                                                                                                                                                                                                                                                                                                                                                      |
|                          | Fully recharges battery in 4.0 hours and charges battery in product.<br>Charge indication LED: Red - Charging; Green - Charged.                                                                                                                                                                                                                                                                                                                                                                                                 |
| FEATURES:                | LED technology for extreme brightness.<br>IPX4 rated for water resistant operation. All openings o-ring sealed.<br>1 meter impact resistance tested.<br>Removable pocket/hat clip.                                                                                                                                                                                                                                                                                                                                              |
| APPROVALS:               | <b>CE</b> Meets applicable European Community Directives.                                                                                                                                                                                                                                                                                                                                                                                                                                                                       |
|                          | 🐵 CEC Compliant                                                                                                                                                                                                                                                                                                                                                                                                                                                                                                                 |
| WARRANTY:                | Streamlight's Limited Lifetime Warranty                                                                                                                                                                                                                                                                                                                                                                                                                                                                                         |
| OPTIONAL<br>ACCESSORIES: | USB/AC adaptor(s).                                                                                                                                                                                                                                                                                                                                                                                                                                                                                                              |
| OUTPUT                   | FL1 STANDARD HIGH LOW   S00 500 50   LUMENS LUMENS                                                                                                                                                                                                                                                                                                                                                                                                                                                                              |
| RUNTIME                  | L 2h 8h                                                                                                                                                                                                                                                                                                                                                                                                                                                                                                                         |
| DISTANCE                 | 90m 30m                                                                                                                                                                                                                                                                                                                                                                                                                                                                                                                         |
| INTENSITY                | 2,000cd 220cd                                                                                                                                                                                                                                                                                                                                                                                                                                                                                                                   |
|                          | 0 0.5 1 1.5 2<br>HOURS                                                                                                                                                                                                                                                                                                                                                                                                                                                                                                          |