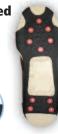

# Cleated/Studded **Outsole:**

46 tungsten carbide-tipped studs to dig into slippery surfaces.

# Carbon Steel Studs

grip ice and snow surfaces.