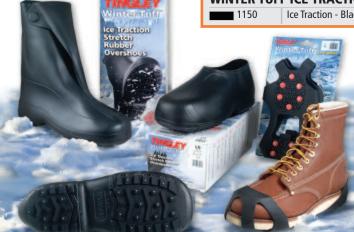

# Vinter-ruff

Walk with confidence on ice and snow.

# lce Traction

Winter-Tuff® Ice Traction Stretch Rubber Overshoes And Ice Traction Spikes Help Prevent Slips And Falls On Ice And Snow **Packed Surfaces** 

If you walk or work on ice or snow, you want to be sure to avoid a slip and fall injury. The studded soles on our Winter-Tuff stretch rubber overshoes and ice spikes dig into slippery surfaces to help keep you safe.

## **Overshoes:**

- Injection molded, seamless construction for 100% waterproof protection.
- Rust and corrosion resistant tungsten carbide studs to provide excellent slip resistance on ice and snow pack.
- Unlike other traction overshoes, ours are lightweight and stay flexible in cold temperatures for all day comfort.
- Completely locks out bad weather for maximum protection up to the ankle (1350), and 10" height (1450).
- Sturdy molded in rubber button on 10" boot for secure closure.
- Excellent stretch and tear resistance for more durability, comfort, and easy on/off.
- Abrasion resistant sole for long wear.
- Tough and durable, yet affordable.

# **Ice Spikes:**

- Rust and corrosion resistant carbon steel studs dig into slippery surfaces to help keep you safe.
- High stretch rubber stays strong and flexible in cold temperatures.
- Fits either foot and a variety of footwear styles for men & women. Ideal Applications: Transportation, Utilities, DOT's, Municipalities and General Industry.