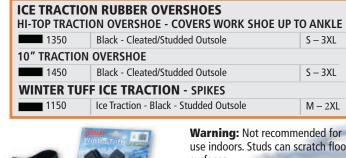

## **Overshoes:**

- Injection molded, seamless construction for 100% waterproof protection.
- Rust and corrosion resistant tungsten carbide studs to provide excellent slip resistance on ice and snow pack.
- Unlike other traction overshoes, ours are lightweight and stay flexible in cold temperatures for all day comfort.
- Completely locks out bad weather for maximum protection up to the ankle (1350), and 10" height (1450).
- Sturdy molded in rubber button on 10" boot for secure closure.
- Excellent stretch and tear resistance for more durability, comfort, and easy on/off.
- Abrasion resistant sole for long wear.
- Tough and durable, yet affordable.

# **Ice Spikes:**

- Rust and corrosion resistant carbon steel studs dig into slippery surfaces to help keep you safe.
- High stretch rubber stays strong and flexible in cold temperatures.
- Fits either foot and a variety of footwear styles for men & women. Ideal Applications: Transportation, Utilities, DOT's, Municipalities and General Industry.

use indoors. Studs can scratch floor surfaces.

Winter-Tuff® is a registered trademark of Tingley Rubber Corp.

ISO 9001 Certified

www.tingleyrubber.com 800•631•5498 fax 866•757•9239