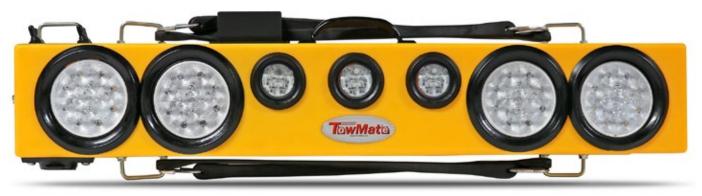

## First of its kind tow light

This Miller Industries exclusive heavy duty tow light is like no other with its innovative multi-colored strobe system that allows you to switch between amber/white, red/blue and a powerful white work light mode. This model also includes all standard functions of a tow light including stop, tail and turn controls.

## Features and specifications

- Change the multi-colored strobe system at the flip of a switch
- 60+ hours of run time
- 1000' extended wireless range controls stop, turn and brake lights
- Extreme duty poly-plastic construction for years of performance
- 36" long x 4" wide x 6" tall
- · Lifetime warranty
- Made in USA

Lithium battery provides 60+ hours of run time

Front strobes change colors at the flip of a switch