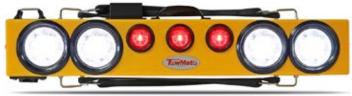

# Multiple light modes

Flashing amber and white

Flashing blue and red

Steady white work light

Lithium battery provides 60+ hours of run time

Front strobes change colors at the flip of a switch