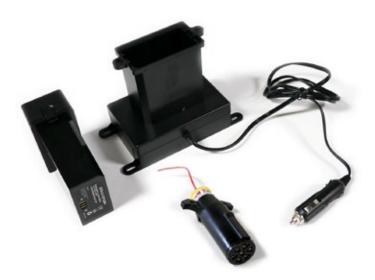

The tow light is run by a Lithium Ion power supply that will run for 60+ hours straight. The entire system includes a battery, 12V DC charging station and a transmitter (7-pin round is standard). Like all TowMate products this light comes with a lifetime warranty and was made in the USA. Order yours today!

### What's included?

This tow kit includes the light bar, a Lithium Ion power supply, 12V DC charging station and a transmitter of your choosing.