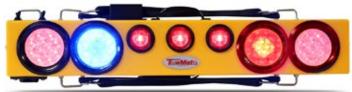

# OFF SA DOES OFF SA RESTRICT

Miller multi-colored strobe system switch panel

Marker lights add visibility from both sides

# Multiple light modes

Flashing amber and white

Flashing blue and red

Steady white work light