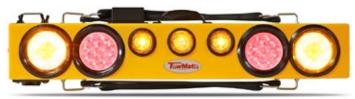

# Multiple light modes

Flashing amber and white

Flashing blue and red

Steady white work light