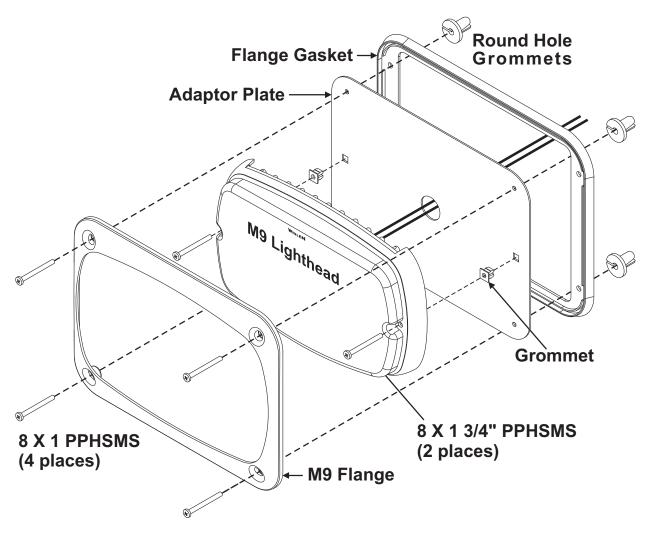

## Installation:

- 1. Remove the existing 900 series lighthead and gasket from the mounting surface.
- 2. Install the 2 square grommets into the Adaptor Plate as shown.
- 3. Route the M9 lighthead wires through the wire passage hole. Using the hardware provided secire the M9 lighthead to the adaptor plate.
- 4. Install the 4, round hole screw grommets into the exisiting mounting holes.
- 5. Position the adaptor plate/lighthead assembly onto the flange gasket. Make sure that this assembly is positioned so that the gasket fits properly.
- 6. Place this assembly into position on the mounting surface. Now mount the M9 flange onto the flange gasket and secure the complete assembly to the mounting surface using the hardware shown.
- 7. Extend the lighthead wires to your power source and connect as shown in the lighthead manual.