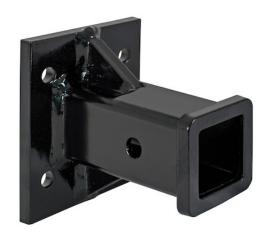

## Black Receiver Tube 2 Inch I.D. x 6 Inch Long Welded To 1/2 Inch Mounting Plate

**Buyers Part Number: 1804055** 

Buyers Products Bolt-On Receiver Tube bolts to any hitch plate that has standard pintle hook hole patterns.

- Easily bolts on to any hitch plate with standard pintle hook hole patterns.
- Allows flexibility in switching from pintle hook to ball hitch towing.
- Rated to 20,000 lb MGTW.
- · Corrosion-resistant black powder-coated finish.