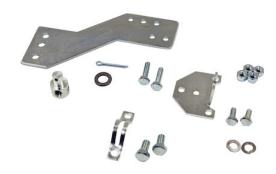

## **Single Gear PTO Connection Kit**

**Buyers Part Number: BPTSG** 

Buyers Products BPTSG PTO Connection Kit - Single Gear connects a clamp style push-pull cable to a cable-operated single gear Chelsea® or Muncie® PTO.