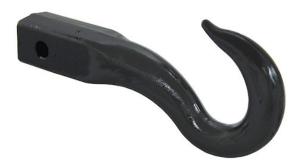

## Forged 2 Inch Receiver Mounted Tow Hook - 12,000 Pound

**Buyers Part Number: RM12H** 

Buyers Products Forged Receiver Mounted Tow Hook features one-piece forged steel construction for straight-line recovery towing up to 12,000 lb.

- Tough forged steel construction.
- Handles straight-line recovery towing up to 12,000 lb.
- · Corrosion-resistant black powder-coated finish.

## **Specifications**

| Color                         | Black           | Finish             | Powder<br>Coat |
|-------------------------------|-----------------|--------------------|----------------|
| Material                      | Forged<br>Steel | Mount Type         | Receiver       |
| <b>Mounting Hole Diameter</b> | .656"           | Reciever Tube Size | 2.00"          |
| Working Load Limit (W.L.L.)   | 12000 lb        | Shipping Weight    | 9 lb           |