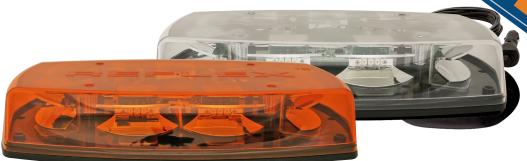

# 5587 Reflex®

15" Minibar

The 5587 Series LED minibars provide a compact yet powerful warning solution that offers the flexibility of either permanent, vacuum-magnet or magnet mounting. Featuring 12-24 VDC operation, the Reflex® uses high intensity LEDs and reflective technology to maximize light output. Users can select from 18 flash patterns, either via trigger wire on permanent mount models or cigarette plug switch on magnetic models. Permanent mount models can also be synchronized to operate multiple lights alternately or simultaneously.

#### **Models**

| PART NO. | MOUNT            | LENS COLOR | LED COLOR OPTIONS |
|----------|------------------|------------|-------------------|
| 5587A    | 4 Bolt, MG or VM | A          | A                 |
| 5587CA   | 4 Bolt, MG or VM | С          | A                 |
| 5587CAX  | 4 Bolt, MG or VM | С          | AB AC             |