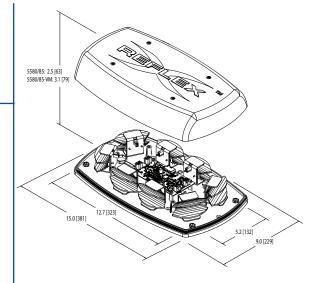

# 5587 Reflex®

15" Minibar

The 5587 Series LED minibars provide a compact yet powerful warning solution that offers the flexibility of either permanent, vacuum-magnet or magnet mounting. Featuring 12-24 VDC operation, the Reflex® uses high intensity LEDs and reflective technology to maximize light output. Users can select from 18 flash patterns, either via trigger wire on permanent mount models or cigarette plug switch on magnetic models. Permanent mount models can also be synchronized to operate multiple lights alternately or simultaneously.

### **Design Features**

- 12-24 VDC, 4.6 Amps
- Eight LED reflector modules, each comprising three LEDs provide high intensity light output
- Choice of 18 flash patterns
- Polycarbonate base & low profile lens
- Temperature Range: -22°F to +122°F (-30°C to +50°C)