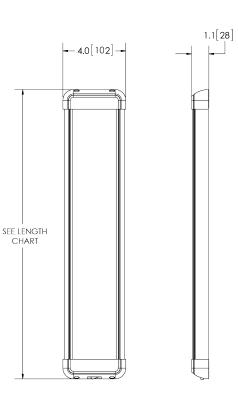

## **EW0600 SERIES** LED Interior Lighting

These high-output LED interior lights are ideal for illuminating large spaces such as van cargo areas with up to 4800 lumens of light intensity. Each model is switched, operates on 12 or 24V systems and surface mounts with concealed fasteners.

## Models

| PART NO. | LENGTH    | TYPE             | AMPS | LUMENS |
|----------|-----------|------------------|------|--------|
| EW0600   | 18″ 460mm | 96 LED, Switched | 1.1  | 2000   |
| EW0601   | 25″ 635mm | 144, Switched    | 2.0  | 3700   |
| EW0602   | 33″ 860mm | 192, Switched    | 2.3  | 4900   |

- 12-24 VDC flood
- High-output switched light ideal for large spaces
- Surface mount with concealed fasteners (hardware included)
- Aluminum housing