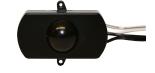

## Accessories

• EZ0120 PIR Motion Sensor - 100° cone, adjustable sensitivity (automatically activates light when human movement is detected)