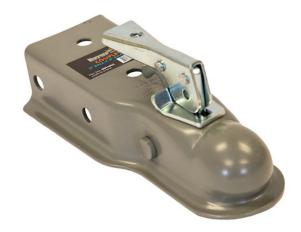

## **COUPLER, 2in, 3in CHANNEL, 300 LB TONGUE**

**Buyers Part Number:** 0091065

Buyers Products Straight Tongue Coupler can be bolted or welded to the trailer frame and is available in your choice of ball size, channel size, and finish.

## **Specifications**

| Ball Diameter | 2"                  | Channel Width                           | 3.00"   |
|---------------|---------------------|-----------------------------------------|---------|
| Class         | Class II            | Color                                   | Grey    |
| Coupler Style | Straight<br>Tongue  | Finish                                  | Primer  |
| Material      | Carbon<br>Steel     | Maximum Gross Trailer Weight (M.G.T.W.) | 3500 lb |
| Mount Style   | Bolt-<br>on/Weld-on | Shipping Weight                         | 4.5 lb  |