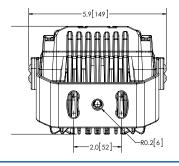

## **EW2311**

Nine 10-watt LEDs

The EW2311 worklight offers the latest technology and the very brightest white light for your application. This LED model offers over 80,000 hours of maintenance free life expectancy coupled with extremely low amp draw. This heavy-duty worklight features high-intensity 4950 lumen light output making it an ideal choice for a wide variety of arduous applications. Features 12-24 VDC operation, aluminum housing, and a 5-year warranty.

### **Design Features**

- Vibration-Protected Bracket
- Nine 10-watt LEDs
- · High-intensity beam
- Aluminum heatsink housing
- Heavy-duty stainless steel articulating bracket
- Polycarbonate lens