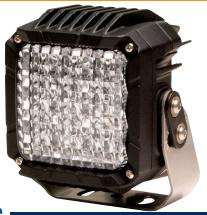

## **EW2311**

Nine 10-watt LEDs

The EW2311 worklight offers the latest technology and the very brightest white light for your application. This LED model offers over 80,000 hours of maintenance free life expectancy coupled with extremely low amp draw. This heavy-duty worklight features high-intensity 4950 lumen light output making it an ideal choice for a wide variety of arduous applications. Features 12-24 VDC operation, aluminum housing, and a 5-year warranty.

### **Design Features**

- Vibration-Protected Bracket
- Nine 10-watt LEDs
- · High-intensity beam
- Aluminum heatsink housing
- Heavy-duty stainless steel articulating bracket
- Polycarbonate lens