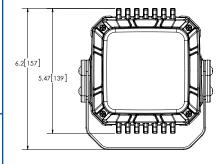

## **EW2311**

Nine 10-watt LEDs

The EW2311 worklight offers the latest technology and the very brightest white light for your application. This LED model offers over 80,000 hours of maintenance free life expectancy coupled with extremely low amp draw. This heavy-duty worklight features high-intensity 4950 lumen light output making it an ideal choice for a wide variety of arduous applications. Features 12-24 VDC operation, aluminum housing, and a 5-year warranty.

### **Design Features**

- Vibration-Protected Bracket
- Nine 10-watt LEDs
- · High-intensity beam
- Aluminum heatsink housing
- Heavy-duty stainless steel articulating bracket
- Polycarbonate lens