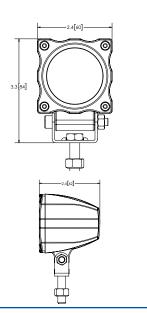

## EW2403 Compact Design

EW2403 Series worklight offers the latest technology and the very brightest white light for your application. This LED worklight provides over 80,000 hours of maintenance free life expectancy coupled with low amp draw. High intensity light output, IP67 intrusion protection, and CE rating makes this LED worklight the ideal choice for a wide variety of applications. Features 12-24 VDC operation and a 5 year warranty.

## **Features and Benefits**

- Three 3-watt LEDs
- Surface or bracket mount
- Aluminum heatsink housing
- Polycarbonate lens