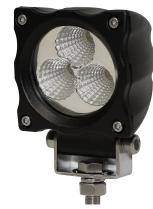

## EW2403 Compact Design

EW2403 Series worklight offers the latest technology and the very brightest white light for your application. This LED worklight provides over 80,000 hours of maintenance free life expectancy coupled with low amp draw. High intensity light output, IP67 intrusion protection, and CE rating makes this LED worklight the ideal choice for a wide variety of applications. Features 12-24 VDC operation and a 5 year warranty.

## **Features and Benefits**

- Three 3-watt LEDs
- Surface or bracket mount
- Aluminum heatsink housing
- Polycarbonate lens