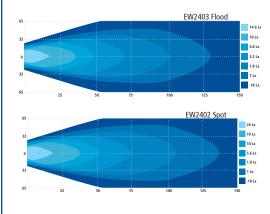

5 YEAR NO-HASSLE WARRANTY

CE IP67 RCM



## WORKLIGHTS

## EW2403 Compact Design

EW2403 Series worklight offers the latest technology and the very brightest white light for your application. This LED worklight provides over 80,000 hours of maintenance free life expectancy coupled with low amp draw. High intensity light output, IP67 intrusion protection, and CE rating makes this LED worklight the ideal choice for a wide variety of applications. Features 12-24 VDC operation and a 5 year warranty.

| TYPE  |
|-------|
| Flood |
|       |

## **Features and Benefits**

- Three 3-watt LEDs
- Surface or bracket mount
- Aluminum heatsink housing
- Polycarbonate lens



## **Beam Pattern**