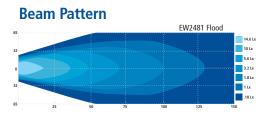

## **EW2481 Round LED**

This compact round worklight offers the latest technology and very brightest white light for your application. Available in flood beam patterns this unobtrusive worklight provides extremely high light intensity despite its small size. This LED model offers over 80,000 hours of maintenance free life expectancy coupled with extremely low amp draw.

## **Models**

| PART NO. | TYPE  | RAW LUMENS | VDC   | AMPS |
|----------|-------|------------|-------|------|
| EW2481   | Flood | 800        | 12-24 | 0.6  |