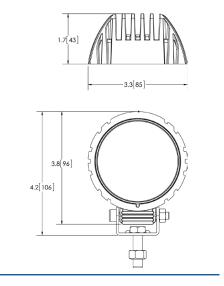

## **Features and Benefits**

- Five 3-watt LEDs
- Compact design
- · Aluminum heatsink housing
- Polycarbonate lens
- Steel mounting bracket