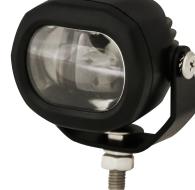

## EW2015R Boundary Line

ECCO's EW2015R LED Pedestrian Boundary Line is designed specifically for material handling applications to provide a visual warning for pedestrians in the vicinity of mobile equipment. This light is intended to supplement a 360° warning light by projecting a red boundary line onto the ground on each side of the vehicle. This additional safety feature is especially useful where blind corners are present (i.e. warehouse racking) and is likely to be seen by pedestrians who are not looking up or paying close attention to their surroundings. Featuring 12-80 VDC operation, an aluminum housing, and polycarbonate lens, the EW2015R is extremely resistant to impact and vibration damage.

## **Features and Benefits**

- Three 3-watt LEDs
- Red boundary line projection
- Pedestrian warning for material handling applications
- Aluminum heatsink housing
- Polycarbonate lens

R10 RCM UL