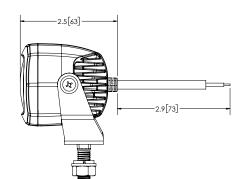

## EW2015R Boundary Line

ECCO's EW2015R LED Pedestrian Boundary Line is designed specifically for material handling applications to provide a visual warning for pedestrians in the vicinity of mobile equipment. This light is intended to supplement a 360° warning light by projecting a red boundary line onto the ground on each side of the vehicle. This additional safety feature is especially useful where blind corners are present (i.e. warehouse racking) and is likely to be seen by pedestrians who are not looking up or paying close attention to their surroundings. Featuring 12-80 VDC operation, an aluminum housing, and polycarbonate lens, the EW2015R is extremely resistant to impact and vibration damage.