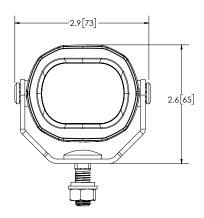

## EW2015R Boundary Line

ECCO's EW2015R LED Pedestrian Boundary Line is designed specifically for material handling applications to provide a visual warning for pedestrians in the vicinity of mobile equipment. This light is intended to supplement a 360° warning light by projecting a red boundary line onto the ground on each side of the vehicle. This additional safety feature is especially useful where blind corners are present (i.e. warehouse racking) and is likely to be seen by pedestrians who are not looking up or paying close attention to their surroundings. Featuring 12-80 VDC operation, an aluminum housing, and polycarbonate lens, the EW2015R is extremely resistant to impact and vibration damage.